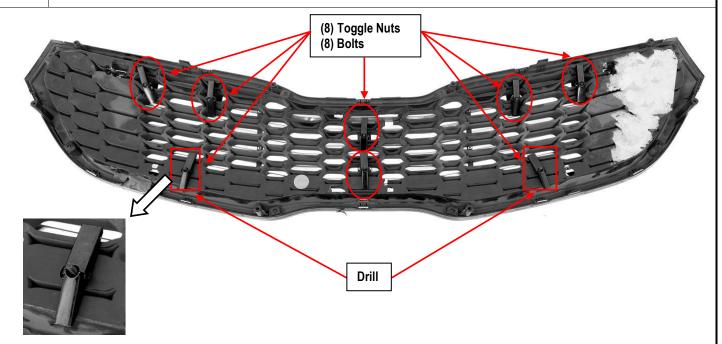

**Install Notes: Overlay** Replacement Drill Cut

| Step | Description                                                                                                                                                                              | illustration                                                                      |  |  |  |  |  |
|------|------------------------------------------------------------------------------------------------------------------------------------------------------------------------------------------|-----------------------------------------------------------------------------------|--|--|--|--|--|
| 1    | Identify the grille & hardware with parts list.                                                                                                                                          |                                                                                   |  |  |  |  |  |
| 2    | Optional: pop hood, remove the black plastic cover (on top of OEM grille) from vehicle. If you are still unable to access the rear, remove the grille shell according to factory manual. |                                                                                   |  |  |  |  |  |
| 3    | Insert the Bolt into the weld tab hole from front side of the billet grille.                                                                                                             | picture for reference only; this is not actual grille  Weld tab  Bolt  Toggle nut |  |  |  |  |  |
| 4    | Hold the billet grille against the OEM grille shell, c                                                                                                                                   | enter and mark (2) holes for drilling. Remove billet grille and drill holes       |  |  |  |  |  |

- according to your mark.
- 5 Center the billet grille onto the OEM grille. Press & insert the toggle nuts on to the rear of the OEM grille through the gap.

The instruction here is for your reference only. We strongly recommend the professional installer for best result. We are not responsible for any damage caused by the installation. Thank you for choosing our product!