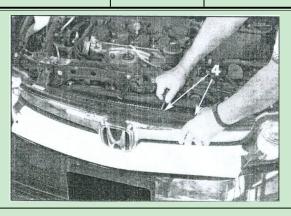

Rev. 141001

| 1<br>1<br>5<br>1                                                                                                                                                                                                                                                  | Description  8×3/4" |  |  |  |
|-------------------------------------------------------------------------------------------------------------------------------------------------------------------------------------------------------------------------------------------------------------------|---------------------|--|--|--|
| 1<br>5<br>1                                                                                                                                                                                                                                                       | 8×3/4"              |  |  |  |
| 5                                                                                                                                                                                                                                                                 | 8×3/4"              |  |  |  |
| 1                                                                                                                                                                                                                                                                 | 8×3/4"              |  |  |  |
|                                                                                                                                                                                                                                                                   |                     |  |  |  |
| 1                                                                                                                                                                                                                                                                 |                     |  |  |  |
|                                                                                                                                                                                                                                                                   |                     |  |  |  |
| Install Notes: Overlay X Replacement V Drill V Cut X                                                                                                                                                                                                              |                     |  |  |  |
|                                                                                                                                                                                                                                                                   |                     |  |  |  |
| J                                                                                                                                                                                                                                                                 |                     |  |  |  |
| Open the hood and apply several layers of masking tape to the bumper cover surrounding the factory grille to protect the paint finish.  Lift up on the centers of the plastic push fasteners to release them. Remove the push pins and remove the radiator cover. |                     |  |  |  |
| Remove the two T-30 torx bolts securing the top edge of the bumper cover to the radiator support panel.                                                                                                                                                           |                     |  |  |  |
|                                                                                                                                                                                                                                                                   |                     |  |  |  |
| Pull the grille out and remove the four 10mm hex nuts securing the factory chrome grille bar to the bumper cover and remove the chrome bar (not reused).                                                                                                          |                     |  |  |  |
| Reinstall the factory Torx T-30 bolts retaining the bumper cover to the radiator support panel and thoroughly tighten.                                                                                                                                            |                     |  |  |  |
|                                                                                                                                                                                                                                                                   | and resuppo         |  |  |  |