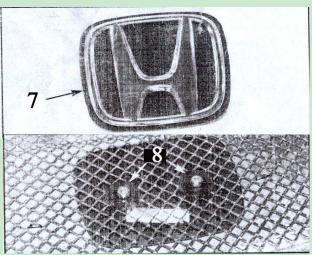

#### 06~08 Honda Civic Sedan - Stainless Steel Mesh Grille

- Use a small flat blade screw driver to pry off the retaining clips holding the factory emblem to the grille. Apply tape around the perimeter of the emblem and one strip down each side of the "H". Leave the center bottom open for water drainage.
- Peel off the tape backing and align the emblem onto the mounting plate, making sure the mounting pins pass through the holes in the emblem plate.
- 8 Install the emblem onto the factory grille using the supplied black washers, small washers and k-lock nuts.