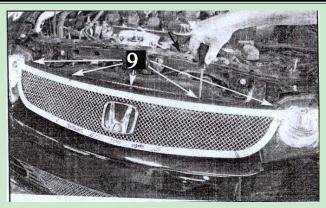

Rev. 141001

| 1<br>1<br>5<br>1                                                                                                                                                                                                                                                  | Description  8×3/4" |  |  |  |
|-------------------------------------------------------------------------------------------------------------------------------------------------------------------------------------------------------------------------------------------------------------------|---------------------|--|--|--|
| 1<br>5<br>1                                                                                                                                                                                                                                                       | 8×3/4"              |  |  |  |
| 5                                                                                                                                                                                                                                                                 | 8×3/4"              |  |  |  |
| 1                                                                                                                                                                                                                                                                 | 8×3/4"              |  |  |  |
|                                                                                                                                                                                                                                                                   |                     |  |  |  |
| 1                                                                                                                                                                                                                                                                 |                     |  |  |  |
|                                                                                                                                                                                                                                                                   |                     |  |  |  |
| Install Notes: Overlay X Replacement V Drill V Cut X                                                                                                                                                                                                              |                     |  |  |  |
|                                                                                                                                                                                                                                                                   |                     |  |  |  |
| J                                                                                                                                                                                                                                                                 |                     |  |  |  |
| Open the hood and apply several layers of masking tape to the bumper cover surrounding the factory grille to protect the paint finish.  Lift up on the centers of the plastic push fasteners to release them. Remove the push pins and remove the radiator cover. |                     |  |  |  |
| Remove the two T-30 torx bolts securing the top edge of the bumper cover to the radiator support panel.                                                                                                                                                           |                     |  |  |  |
|                                                                                                                                                                                                                                                                   |                     |  |  |  |
| Pull the grille out and remove the four 10mm hex nuts securing the factory chrome grille bar to the bumper cover and remove the chrome bar (not reused).                                                                                                          |                     |  |  |  |
| Reinstall the factory Torx T-30 bolts retaining the bumper cover to the radiator support panel and thoroughly tighten.                                                                                                                                            |                     |  |  |  |
|                                                                                                                                                                                                                                                                   | and resuppo         |  |  |  |

#### 06~08 Honda Civic Sedan - Stainless Steel Mesh Grille

- Use a small flat blade screw driver to pry off the retaining clips holding the factory emblem to the grille. Apply tape around the perimeter of the emblem and one strip down each side of the "H". Leave the center bottom open for water drainage.
- Peel off the tape backing and align the emblem onto the mounting plate, making sure the mounting pins pass through the holes in the emblem plate.
- 8 Install the emblem onto the factory grille using the supplied black washers, small washers and k-lock nuts.