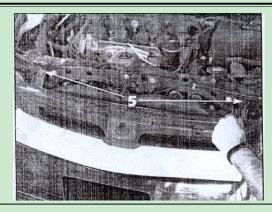

Rev. 141001

| 1<br>1<br>5<br>1                                                                                                                                                                                                                                                  | Description  8×3/4" |  |  |  |
|-------------------------------------------------------------------------------------------------------------------------------------------------------------------------------------------------------------------------------------------------------------------|---------------------|--|--|--|
| 1<br>5<br>1                                                                                                                                                                                                                                                       | 8×3/4"              |  |  |  |
| 5                                                                                                                                                                                                                                                                 | 8×3/4"              |  |  |  |
| 1                                                                                                                                                                                                                                                                 | 8×3/4"              |  |  |  |
|                                                                                                                                                                                                                                                                   |                     |  |  |  |
| 1                                                                                                                                                                                                                                                                 |                     |  |  |  |
|                                                                                                                                                                                                                                                                   |                     |  |  |  |
| Install Notes: Overlay X Replacement V Drill V Cut X                                                                                                                                                                                                              |                     |  |  |  |
|                                                                                                                                                                                                                                                                   |                     |  |  |  |
| J                                                                                                                                                                                                                                                                 |                     |  |  |  |
| Open the hood and apply several layers of masking tape to the bumper cover surrounding the factory grille to protect the paint finish.  Lift up on the centers of the plastic push fasteners to release them. Remove the push pins and remove the radiator cover. |                     |  |  |  |
| Remove the two T-30 torx bolts securing the top edge of the bumper cover to the radiator support panel.                                                                                                                                                           |                     |  |  |  |
|                                                                                                                                                                                                                                                                   |                     |  |  |  |
| Pull the grille out and remove the four 10mm hex nuts securing the factory chrome grille bar to the bumper cover and remove the chrome bar (not reused).                                                                                                          |                     |  |  |  |
| Reinstall the factory Torx T-30 bolts retaining the bumper cover to the radiator support panel and thoroughly tighten.                                                                                                                                            |                     |  |  |  |
|                                                                                                                                                                                                                                                                   | and resuppo         |  |  |  |