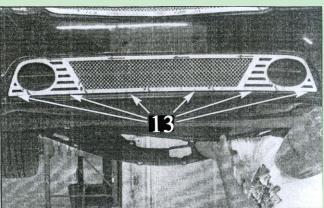

- 14 Front underneath, install the black washers and the k-lock nuts to secure the lower grille into place.
- Remove the masking tape by pulling it back over itself to minimize tape breakage.
- 16 Reinstall the lower bumper push fasteners.
- 17 Reinstall the factory radiator support panel cover.
- 18 Installation completed!!! N/A