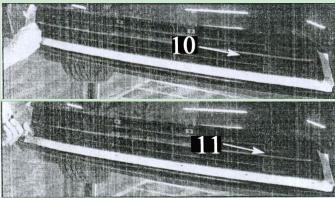

- Align the mounting pins on the upper grille with the holes drilled in the bumper cover. Rotate the upper grille back into place and drill through the five upper mounting hole locations and through the bumper cover with a 7/64 drill bit and install the supplied black truss head tapping screws.
- Cut out the supplied hole location template and align it onto the bumper cover, making sure that the template fits into the recess and lines up with the sides near the headlights. Tape the template into place to prevent it from shifting location. Use an awl or similar pointed tool to mark the hole locations onto the driver's side bumper cover. Untape the template and flip it over to mark the passenger side hole locations.
- Remove the template and drill through all marks made on the bumper cover with a 1/8 drill bit. Use the drill bit to slot between the holes to make mounting slots to allow for left to right alignment adjustments.