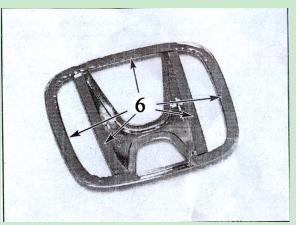

#### 06~08 Honda Civic Sedan - Stainless Steel Mesh Grille

- Use a small flat blade screw driver to pry off the retaining clips holding the factory emblem to the grille. Apply tape around the perimeter of the emblem and one strip down each side of the "H". Leave the center bottom open for water drainage.
- Peel off the tape backing and align the emblem onto the mounting plate, making sure the mounting pins pass through the holes in the emblem plate.
- 8 Install the emblem onto the factory grille using the supplied black washers, small washers and k-lock nuts.