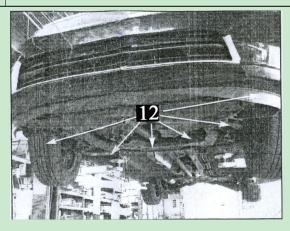

## 06~08 Honda Civic Sedan - Stainless Steel Mesh Grille

- Remove the plastic push fasteners across the bottom of the bumper cover for lower grille mounting hardware access.
- Align the mounting pins on the lower grille with the holes drilled in the bumper cover lower opening. Rotate the lower grille back into place, making sure that the top mounting studs pass through the existing openings in the lower grille.