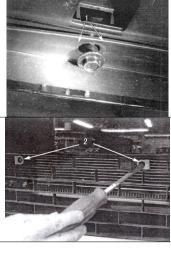

## Grille Installation Instruction

Rev. 150116

2009 Acura TSX Lower Mesh Grille Part# GR08GFH04T **Application** 

|                                       | Item                                                                                                                                                                                                                                             | Part Name   | QTY | Descripti       | ion          | Item    | Part Name                          | QTY | Description |  |
|---------------------------------------|--------------------------------------------------------------------------------------------------------------------------------------------------------------------------------------------------------------------------------------------------|-------------|-----|-----------------|--------------|---------|------------------------------------|-----|-------------|--|
| Parts Li                              | 1                                                                                                                                                                                                                                                | Mesh Grille | 1   | Stainless steel |              | 4       | Rectangular Mesh<br>Retainers      | 2   |             |  |
|                                       | 2                                                                                                                                                                                                                                                | Studs       | 6   | 6-32×1"         |              | 5       | Universal 3 Hole Mounting Brackets | 4   |             |  |
|                                       | 3                                                                                                                                                                                                                                                | Kept Nuts   | 6   | 6-32            |              |         |                                    |     |             |  |
| Install Notes: Overlay  Replacement × |                                                                                                                                                                                                                                                  |             |     |                 |              | orill × | Cut ×                              |     |             |  |
| Step                                  | Description                                                                                                                                                                                                                                      |             |     |                 | illustration |         |                                    |     |             |  |
| 1                                     | Identify the grille & hardware with parts list.                                                                                                                                                                                                  |             |     |                 |              |         |                                    |     |             |  |
| 2                                     | Remove the 10 mm hex head bolts retaining the lower air deflector (save for reinstallation). Sit the delector up against the radiator for access to the lower grille installation hardware or remove it for clearance (save for reinstallation). |             |     |                 |              |         |                                    |     |             |  |

Use a flat blade screwdriver to remove the factory 3 front license plate J-clips from the bumper cover.

4 Thread a screw in a each nut welded to the grille.

Install a rectangular black mesh retainer (bottom outer stud) and black universal 3 hole brackets with 5 nuts (upper outer and mesh retaining studs) onto each of mounting studs (where shown) until the grille is tight against the bumper cover.