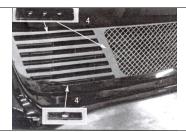

Use a flat blade screwdriver to remove the factory 3 front license plate J-clips from the bumper cover.

4 Thread a screw in a each nut welded to the grille.

Install a rectangular black mesh retainer (bottom outer stud) and black universal 3 hole brackets with 5 nuts (upper outer and mesh retaining studs) onto each of mounting studs (where shown) until the grille is tight against the bumper cover.