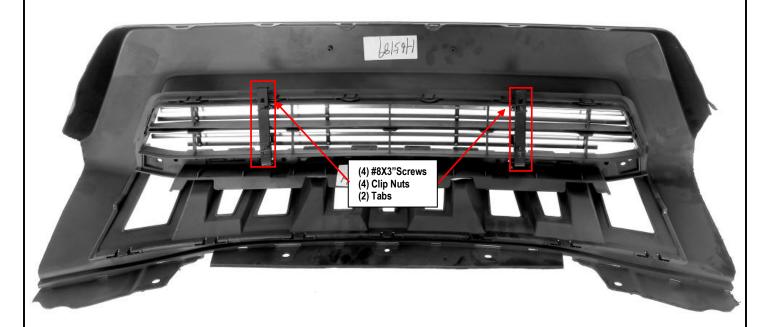

## **PATENT PRODUCT Grille Installation Instruction**

Rev. 20240201

**Application** H65189C&J&S Part# For 2021-Up Honda Ridgeline

| Parts List | Item | Part Name     | QTY | Description     | Item | Part Name | QTY | Description |
|------------|------|---------------|-----|-----------------|------|-----------|-----|-------------|
|            | #1   | Billet Grille | 1   | Stainless Steel | #3   | Clip Nuts | 4   | #8          |
|            | #2   | Screws        | 4   | #8X3"           | #4   | Tabs      | 2   |             |

Replacement **Install Notes: Overlay** Drill Cut

| Step | Description                                                                                                                                                                              | illustration                                                                                     |  |  |  |  |
|------|------------------------------------------------------------------------------------------------------------------------------------------------------------------------------------------|--------------------------------------------------------------------------------------------------|--|--|--|--|
| 1    | Identify the grille & hardware with parts list.                                                                                                                                          |                                                                                                  |  |  |  |  |
| 2    | Optional: pop hood, remove the black plastic cover (on top of OEM grille) from vehicle. If you are still unable to access the rear, remove the grille shell according to factory manual. |                                                                                                  |  |  |  |  |
| 3    | Install the U-clip nuts onto the ta (Example).                                                                                                                                           | bs as shown                                                                                      |  |  |  |  |
| 1    | Center the billet grille against the                                                                                                                                                     | e OEM grill shell. Thread a Screw in each hole of tab welded to the grille. Secure billet grille |  |  |  |  |

- 5 Make sure the insert is centered and tighten the hardware.
- 6 Reinstall the plastic shroud with the fasteners removed in Step 2.

using the Clip Nuts from the back side of the grille shell.

The instruction here is for your reference only. We strongly recommend the professional installer for best result. We are not responsible for any damage caused by the installation. Thank you for choosing our product!