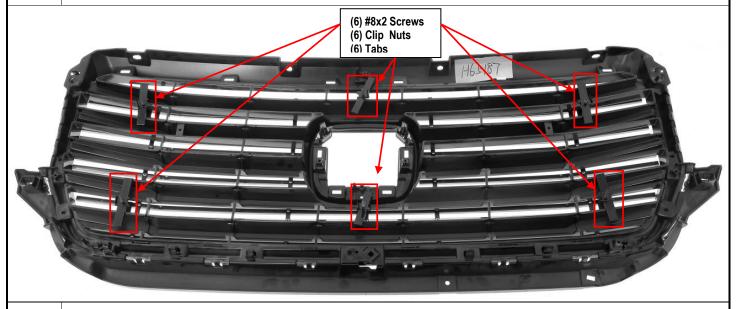

## PATENT PRODUCT Grille Installation Instruction

Rev. 20240101

 Part#
 H65187C&J&S
 Application
 For 2021-2023 Honda Ridgeline Not For HPD Grille

| Parts List | Item | Part Name     | QTY | Description     | Item | Part Name | QTY | Description |
|------------|------|---------------|-----|-----------------|------|-----------|-----|-------------|
|            | #1   | Billet Grille | 1   | Stainless Steel | #3   | Clip Nuts | 6   | #8          |
|            | #2   | Screws        | 6   | #8X2"           | #4   | Tabs      | 6   |             |
|            |      |               |     |                 |      |           |     |             |

Install Notes: Overlay  $| \sqrt{ } |$  Replacement  $| \times |$  Drill  $| \times |$  Cut  $| \times |$ 

| Step | Description                                                                                                                                                                              | illustration |  |  |  |  |
|------|------------------------------------------------------------------------------------------------------------------------------------------------------------------------------------------|--------------|--|--|--|--|
| 1    | Identify the grille & hardware with parts list.                                                                                                                                          |              |  |  |  |  |
| 2    | Optional: pop hood, remove the black plastic cover (on top of OEM grille) from vehicle. If you are still unable to access the rear, remove the grille shell according to factory manual. |              |  |  |  |  |
| 3    | Install the U-clip nuts onto the tal                                                                                                                                                     | os as shown. |  |  |  |  |

4 Secure billet grille using the U-Clip Nuts, Screws and Tabs from the back side of the grille shell.

- 5 Make sure the insert is centered and tighten the hardware.
- **6** Reinstall the plastic shroud with the fasteners removed in Step 2.