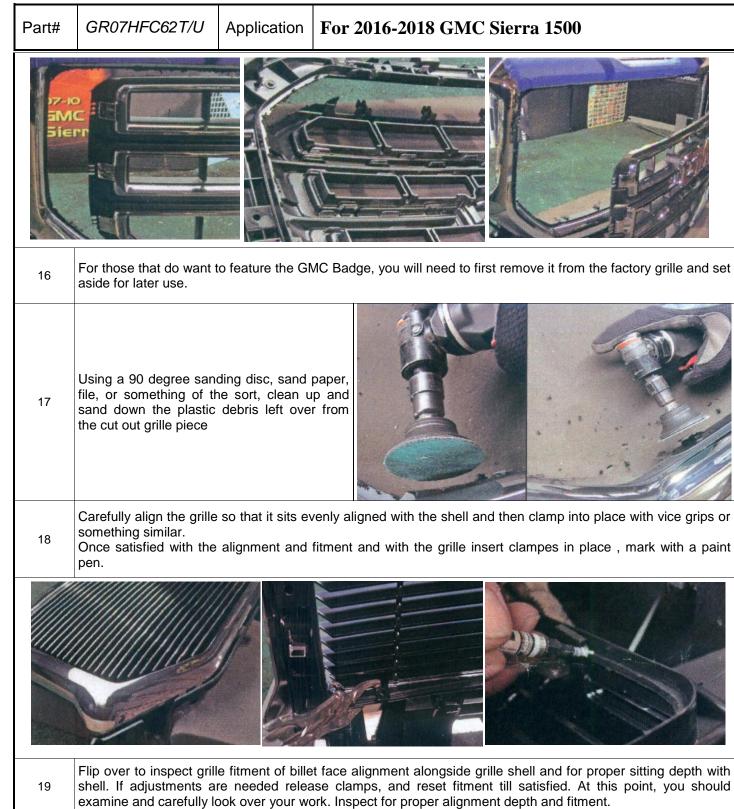

|
|       |                                                                                 |                                      |                                                                                                                                                                                                                                                       |
| 15    | Separate the shell from                                                         | the inner grille p                   | piece.                                                                                                                                                                                                                                                |







Rev. 190301





Rev. 190301

| Part# | GR07HFC62T/U                                                                                                                                                                                       | Application         | For 2016-2018 GMC Sierra 1500 |  |  |  |  |
|-------|----------------------------------------------------------------------------------------------------------------------------------------------------------------------------------------------------|---------------------|-------------------------------|--|--|--|--|
| 22    | Slide on flat nut and tighten down.                                                                                                                                                                |