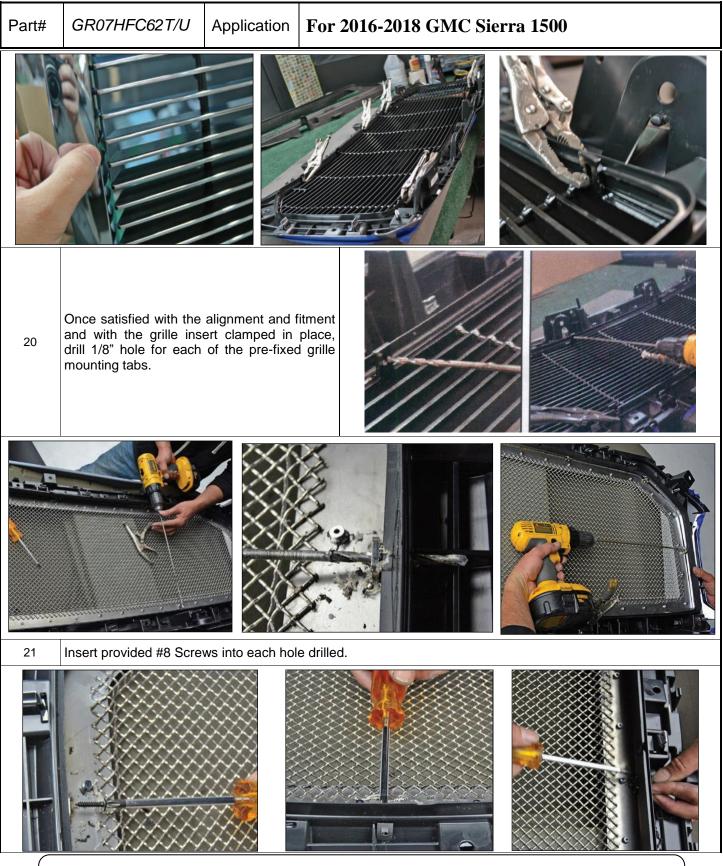

|
|       |                                                                                 |                                      |                                                                                                                                                                                                                                                       |
| 15    | Separate the shell from                                                         | the inner grille p                   | piece.                                                                                                                                                                                                                                                |







Rev. 190301





Rev. 190301

| Part# | GR07HFC62T/U                                                                                                                                                                                       | Application         | For 2016-2018 GMC Sierra 1500 |  |  |  |  |
|-------|----------------------------------------------------------------------------------------------------------------------------------------------------------------------------------------------------|---------------------|-------------------------------|--|--|--|--|
| 22    | Slide on flat nut and tighten down.                                                                                                                                                                |                     |