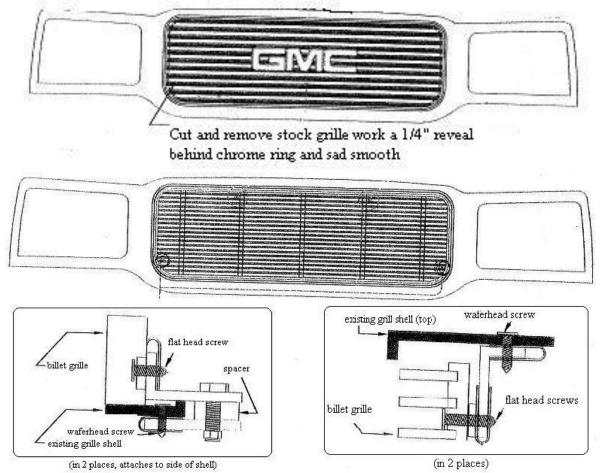

## PN: GR07HEJ67A 98-00 GMC DENALI

| Hardware                             |                    |
|--------------------------------------|--------------------|
| 2 Big L Tabs 2 Small L Tabs          | 2 Two Hole Tabs    |
| 410x3/4" Truss Socket Tapping Screws | 2 Flat Brackets    |
| 48x3/4" Truss Head Tapping Screws    | 8 8# U-Clip Nuts   |
| 2 1/4" -20x3/4" Hex Bolts 2 -        | 1/4 " -20 Kep Nuts |

NOTE: Instruction for billet grille also applies to stainless steel grille.

The instruction here is for your reference only. You may need to bend the billet grille bars or tabs a little bit to adjust to fit. We strongly recommend the professional installer for best result. We are not responsible for any damage caused by the installation. Thank you for choosing our product!