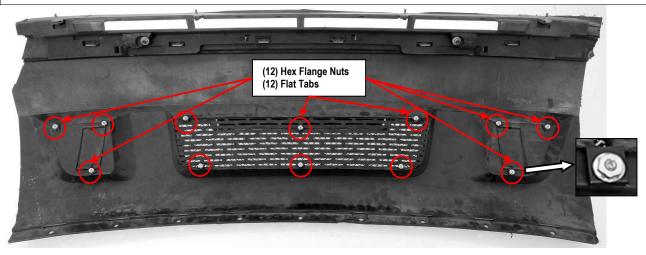

| Parts List | Item | Part Name       | QTY | Description     | Item | Part Name | QTY | Description |
|------------|------|-----------------|-----|-----------------|------|-----------|-----|-------------|
|            | #1   | Mesh Grille     | 3   | Stainless Steel | #3   | Flat Tabs | 12  |             |
|            | #2   | Hex Flange Nuts | 12  | #6              |      |           |     |             |

Install Notes: Overlay  $\sqrt{\phantom{a}}$  Replacement  $\times$  Drill  $\sqrt{\phantom{a}}$  Cut  $\times$ 

| Step | Description                                                                                                                                                                                                                 | illustration |  |  |  |  |  |
|------|-----------------------------------------------------------------------------------------------------------------------------------------------------------------------------------------------------------------------------|--------------|--|--|--|--|--|
| 1    | Identify the grille & hardware with parts list.                                                                                                                                                                             |              |  |  |  |  |  |
| 2    | Optional: pop hood, remove the black plastic cover (on top of OEM grille) from vehicle. If you are still unable to access the rear, remove the grille shell according to factory manual.                                    |              |  |  |  |  |  |
| 3    | Hold (2) Small mesh grille against the OEM grille shell, center and mark (6) holes for drilling. Remove billet grille and drill holes according to your marks. Repeat to drill/enlarge (6) holes for the Large mesh grille. |              |  |  |  |  |  |
| 4    | Thread a Stud in each nut welded to the grille. From the rear, place a Tab on each Stud. Now thread a Hex Flange Nut on each Stud.                                                                                          |              |  |  |  |  |  |