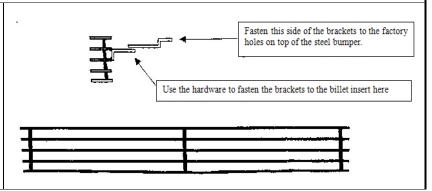

Continue to the middle piece. Fasten this side of the brackets to the factory holes on top of the steel bumper.
Use the hardware to fasten the brackets to the billet insert here

The instruction here is for your reference only. You may need to bend the billet grille bars or tabs a little bit to adjust to fit. We strongly recommend the professional installer for best result.