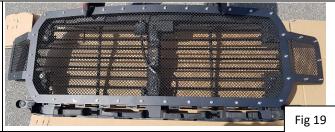

7

On top of the OEM grille shell, insert a U-clip nut on each of the 5 locations. (Fig 18) Place and align the mesh grille on top of the OEM grille shell. (Fig 19) Make sure the studs on the bottom of the mesh grille go through the holes at bottom of the OEM grille shell. (Fig 20) Then, thread in a fender washer and secure with Kep nut, for all three locations at bottom. (Fig 21) For the top, thread in a flat washer and secure with M6 bolt for each of the 5 locations. (Fig 22)