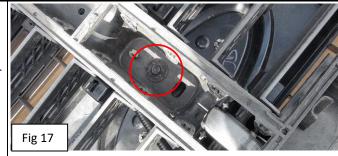

Rev. 190301

Part#

GR06LFD00L

Application

For 2018-2019 Ford F-150 Without Front Camera Main Upper

Remove the plastic clips on top of the OEM grille. (Fig 13) Remove the black plastic cover on the bottom of the OEM grille by prying up the plastic clips. (Fig 14) There are 4 metal clips near the bottom of the OEM factory grille shell. Use your screwdriver and push slightly to release it. (Fig 15) Remove the bolt that is holding the emblem on the shell. (Fig 17) The OEM factory grille should now be free and ready to be removed. (Fig 16)