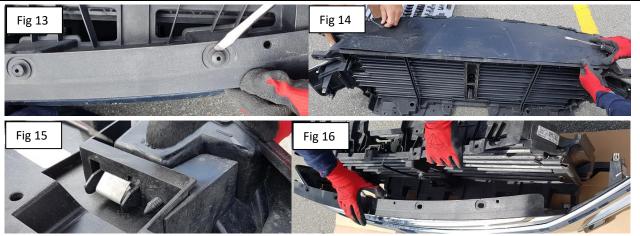

Rev. 190301

Part#

GR06LFD00L

Application

For 2018-2019 Ford F-150 Without Front Camera Main Upper

Remove the plastic clips on top of the OEM grille. (Fig 13) Remove the black plastic cover on the bottom of the OEM grille by prying up the plastic clips. (Fig 14) There are 4 metal clips near the bottom of the OEM factory grille shell. Use your screwdriver and push slightly to release it. (Fig 15) Remove the bolt that is holding the emblem on the shell. (Fig 17) The OEM factory grille should now be free and ready to be removed. (Fig 16)