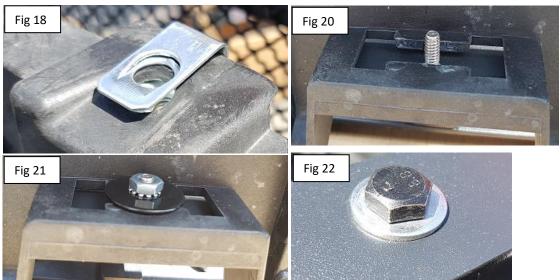

7

On top of the OEM grille shell, insert a U-clip nut on each of the 5 locations. (Fig 18) Place and align the mesh grille on top of the OEM grille shell. (Fig 19) Make sure the studs on the bottom of the mesh grille go through the holes at bottom of the OEM grille shell. (Fig 20) Then, thread in a fender washer and secure with Kep nut, for all three locations at bottom. (Fig 21) For the top, thread in a flat washer and secure with M6 bolt for each of the 5 locations. (Fig 22)