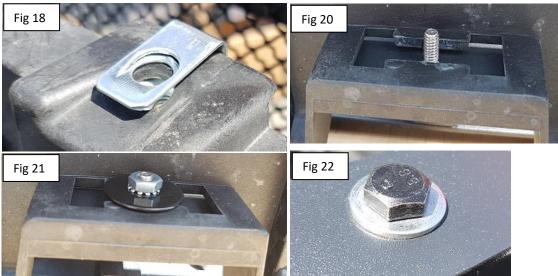

7

On top of the OEM grille shell, insert a U-clip nut on each of the 5 locations. (Fig 18) Place and align the mesh grille on top of the OEM grille shell. (Fig 19) Make sure the studs on the bottom of the mesh grille go through the holes at bottom of the OEM grille shell. (Fig 20) Then, thread in a fender washer and secure with Kep nut, for all three locations at bottom. (Fig 21) For the top, thread in a flat washer and secure with M6 bolt for each of the 5 locations. (Fig 22)