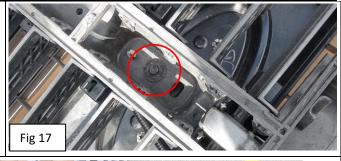

Rev. 190801

Part#

GR06LFD00K

Application

For 2018-2019 Ford F-150 Without Front Camera

Remove the plastic clips on top of the OEM grille. (Fig 13) Remove the black plastic cover on the bottom of the OEM grille by prying up the plastic clips. (Fig 14) There are 4 metal clips near the bottom of the OEM factory grille shell. Use your screwdriver and push slightly to release it. (Fig 15) Remove the bolt that is holding the emblem on the shell. (Fig 17) The OEM factory grille should now be free and ready to be removed. (Fig 16)