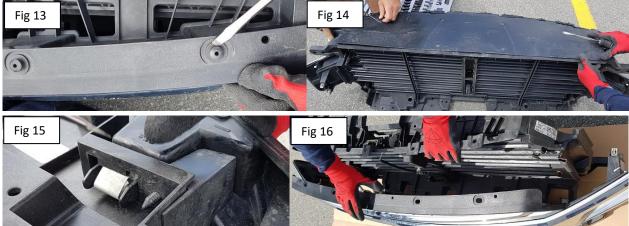

Rev. 190801

Part#

GR06LFD00K

Application

For 2018-2019 Ford F-150 Without Front Camera

Remove the plastic clips on top of the OEM grille. (Fig 13) Remove the black plastic cover on the bottom of the OEM grille by prying up the plastic clips. (Fig 14) There are 4 metal clips near the bottom of the OEM factory grille shell. Use your screwdriver and push slightly to release it. (Fig 15) Remove the bolt that is holding the emblem on the shell. (Fig 17) The OEM factory grille should now be free and ready to be removed. (Fig 16)