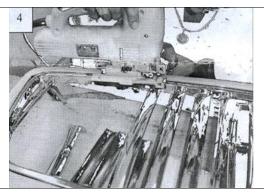

## Grille Installation Instruction

Rev. 190401

| Part#                                                                                                             | GR0                                                                                                                                                                                                                                                                                                                                                                                                                                                                                                                                                                                                                                                                                                                                                                                                                                                                                                                                                                                                                                         | 6LEC50H        | Appl    | ication    | For 2004        | -2008        | Ford F-150 (Not F | or FX2 | 2 Model)    |
|-------------------------------------------------------------------------------------------------------------------|---------------------------------------------------------------------------------------------------------------------------------------------------------------------------------------------------------------------------------------------------------------------------------------------------------------------------------------------------------------------------------------------------------------------------------------------------------------------------------------------------------------------------------------------------------------------------------------------------------------------------------------------------------------------------------------------------------------------------------------------------------------------------------------------------------------------------------------------------------------------------------------------------------------------------------------------------------------------------------------------------------------------------------------------|----------------|---------|------------|-----------------|--------------|-------------------|--------|-------------|
|                                                                                                                   | Item                                                                                                                                                                                                                                                                                                                                                                                                                                                                                                                                                                                                                                                                                                                                                                                                                                                                                                                                                                                                                                        | Part Nar       | ne      | QTY        | Description     | Item         | Part Name         | QTY    | Description |
| Parts List                                                                                                        | 1                                                                                                                                                                                                                                                                                                                                                                                                                                                                                                                                                                                                                                                                                                                                                                                                                                                                                                                                                                                                                                           | Mesh Grille    |         | 1          | Stainless steel | 5            | Studs             | 8      | 10#×1 1/2"  |
|                                                                                                                   | 2                                                                                                                                                                                                                                                                                                                                                                                                                                                                                                                                                                                                                                                                                                                                                                                                                                                                                                                                                                                                                                           | L Brackets     |         | 3          | 1/2"×1"         | 6            | K-Lock Nuts       | 8      | 10#         |
|                                                                                                                   | 3                                                                                                                                                                                                                                                                                                                                                                                                                                                                                                                                                                                                                                                                                                                                                                                                                                                                                                                                                                                                                                           | L Brackets     |         | 5          | 1/2"×1/2"       | 7            | Plastic Washers   | 8      |             |
|                                                                                                                   | 4                                                                                                                                                                                                                                                                                                                                                                                                                                                                                                                                                                                                                                                                                                                                                                                                                                                                                                                                                                                                                                           | Washers        |         | 8          |                 |              |                   |        |             |
| Install Notes: Overlay $\boxed{\times}$ Replacement $\boxed{\sqrt{}$ Drill $\boxed{\times}$ Cut $\boxed{\sqrt{}}$ |                                                                                                                                                                                                                                                                                                                                                                                                                                                                                                                                                                                                                                                                                                                                                                                                                                                                                                                                                                                                                                             |                |         |            |                 |              |                   |        |             |
| Step                                                                                                              | Description                                                                                                                                                                                                                                                                                                                                                                                                                                                                                                                                                                                                                                                                                                                                                                                                                                                                                                                                                                                                                                 |                |         |            |                 | illustration |                   |        |             |
|                                                                                                                   | Identify the grille & hardware with parts list.                                                                                                                                                                                                                                                                                                                                                                                                                                                                                                                                                                                                                                                                                                                                                                                                                                                                                                                                                                                             |                |         |            |                 |              |                   |        |             |
| 2                                                                                                                 | Remove the six retaining nuts from the rear of the grille shell. Now remove the four bolts that hold the grille shell to the hood. Remove the shell assembly from the vehicle. Apply masking tape to the chrome or painted area of the grille to prevent scratching.                                                                                                                                                                                                                                                                                                                                                                                                                                                                                                                                                                                                                                                                                                                                                                        |                |         |            |                 |              |                   |        |             |
| 3                                                                                                                 | The following steps cover cutting the center grille work from the opening. F-150 trucks have two styles of grilles; 2wd models have a full honeycomb center and 4wd models (except Lariat models) have a bar design with small honeycomb openings. Lincoln LT trucks have only one style. Find your model below and follow the instructions.                                                                                                                                                                                                                                                                                                                                                                                                                                                                                                                                                                                                                                                                                                |                |         |            |                 |              |                   |        |             |
| 04-08 F15                                                                                                         | 60 2wd v                                                                                                                                                                                                                                                                                                                                                                                                                                                                                                                                                                                                                                                                                                                                                                                                                                                                                                                                                                                                                                    | with full hone | eycom   | ı <u>b</u> |                 |              |                   |        |             |
| 4                                                                                                                 | Use a die grinder or jigsaw to cut the honeycomb center from the grille. Make your cut about 3/4" - 7/8" back from the face of the grille. Test fit the billet over the face of the grille; the billet will rest on the on the ring just inside the chrome or painted ring. Center the grille over the shell; Thread a stud in each nut welded to the grille. Use the L brackets, washers and k-lock nuts to secure the billet. Install the three longer L brackets along the top.                                                                                                                                                                                                                                                                                                                                                                                                                                                                                                                                                          |                |         |            |                 |              |                   |        |             |
| <u>04-08 F15</u>                                                                                                  | 60 4wd <u>v</u>                                                                                                                                                                                                                                                                                                                                                                                                                                                                                                                                                                                                                                                                                                                                                                                                                                                                                                                                                                                                                             | with bar des   | ign gri | <u>lle</u> |                 |              |                   |        |             |
| 5                                                                                                                 | Use a die grinder or jigsaw to cut the center bars from the grille. Make your first cut at the base of each bar that connects to the outer opening of the grille (1). 2006 models will require cutting the mesh because it is molded to the bars. This will allow the center section to be removed from the grille. A second cut will now be made along the top and on each end (2). Make your cut approximately 3/4" from the face of the grille; this wil leave a lip for the 'L' brackets. Make your cut along the bottom just behind the face of the grille; this will leave a 1/2" section of black plastic next to the chrome or painted ring. Use the lower screw hole from the brackets as a reference to start the cut along the bottom (See arrow in picture 3). Test fit the billet over the face of the grille; the billet will rest on the on the ring just inside the chrome or painted ring. Center the grille over the shell; Thread a stud in each nut welded to the grille. Use the 'L' brackets, washers and k-lock nuts |                |         |            |                 |              |                   |        |             |

- 7 Make sure the billet grille is centered and tighten the fasteners.
- 8 Install the grille assembly back onto the vehicle. Remove the masking tape from the grille.
- 9 Installation completed!!!

The instruction here is for your reference only. You may need to bend the grille a little bit to adjust to fit. We strongly recommend the professional installer for best result. We are not responsible for any damage caused by the installation. Thank you for choosing our product!