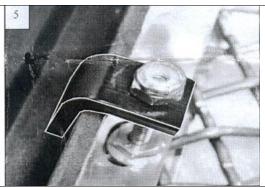

## Grille Installation Instruction

Rev. 190401

| Part#                                                                                                             | GR0                                                                                                                                                                                                                                                                                                                                                                                                                                                                                                                                                                                                                                                                                                                                                                                                                                                                                                                                                                                                                                         | 6LEC50H        | Appl    | ication    | For 2004        | -2008        | Ford F-150 (Not F | or FX2 | 2 Model)    |
|-------------------------------------------------------------------------------------------------------------------|---------------------------------------------------------------------------------------------------------------------------------------------------------------------------------------------------------------------------------------------------------------------------------------------------------------------------------------------------------------------------------------------------------------------------------------------------------------------------------------------------------------------------------------------------------------------------------------------------------------------------------------------------------------------------------------------------------------------------------------------------------------------------------------------------------------------------------------------------------------------------------------------------------------------------------------------------------------------------------------------------------------------------------------------|----------------|---------|------------|-----------------|--------------|-------------------|--------|-------------|
|                                                                                                                   | Item                                                                                                                                                                                                                                                                                                                                                                                                                                                                                                                                                                                                                                                                                                                                                                                                                                                                                                                                                                                                                                        | Part Nar       | ne      | QTY        | Description     | Item         | Part Name         | QTY    | Description |
| Parts List                                                                                                        | 1                                                                                                                                                                                                                                                                                                                                                                                                                                                                                                                                                                                                                                                                                                                                                                                                                                                                                                                                                                                                                                           | Mesh Grille    |         | 1          | Stainless steel | 5            | Studs             | 8      | 10#×1 1/2"  |
|                                                                                                                   | 2                                                                                                                                                                                                                                                                                                                                                                                                                                                                                                                                                                                                                                                                                                                                                                                                                                                                                                                                                                                                                                           | L Brackets     |         | 3          | 1/2"×1"         | 6            | K-Lock Nuts       | 8      | 10#         |
|                                                                                                                   | 3                                                                                                                                                                                                                                                                                                                                                                                                                                                                                                                                                                                                                                                                                                                                                                                                                                                                                                                                                                                                                                           | L Brackets     |         | 5          | 1/2"×1/2"       | 7            | Plastic Washers   | 8      |             |
|                                                                                                                   | 4                                                                                                                                                                                                                                                                                                                                                                                                                                                                                                                                                                                                                                                                                                                                                                                                                                                                                                                                                                                                                                           | Washers        |         | 8          |                 |              |                   |        |             |
| Install Notes: Overlay $\boxed{\times}$ Replacement $\boxed{\sqrt{}$ Drill $\boxed{\times}$ Cut $\boxed{\sqrt{}}$ |                                                                                                                                                                                                                                                                                                                                                                                                                                                                                                                                                                                                                                                                                                                                                                                                                                                                                                                                                                                                                                             |                |         |            |                 |              |                   |        |             |
| Step                                                                                                              | Description                                                                                                                                                                                                                                                                                                                                                                                                                                                                                                                                                                                                                                                                                                                                                                                                                                                                                                                                                                                                                                 |                |         |            |                 | illustration |                   |        |             |
|                                                                                                                   | Identify the grille & hardware with parts list.                                                                                                                                                                                                                                                                                                                                                                                                                                                                                                                                                                                                                                                                                                                                                                                                                                                                                                                                                                                             |                |         |            |                 |              |                   |        |             |
| 2                                                                                                                 | Remove the six retaining nuts from the rear of the grille shell. Now remove the four bolts that hold the grille shell to the hood. Remove the shell assembly from the vehicle. Apply masking tape to the chrome or painted area of the grille to prevent scratching.                                                                                                                                                                                                                                                                                                                                                                                                                                                                                                                                                                                                                                                                                                                                                                        |                |         |            |                 |              |                   |        |             |
| 3                                                                                                                 | The following steps cover cutting the center grille work from the opening. F-150 trucks have two styles of grilles; 2wd models have a full honeycomb center and 4wd models (except Lariat models) have a bar design with small honeycomb openings. Lincoln LT trucks have only one style. Find your model below and follow the instructions.                                                                                                                                                                                                                                                                                                                                                                                                                                                                                                                                                                                                                                                                                                |                |         |            |                 |              |                   |        |             |
| 04-08 F15                                                                                                         | 60 2wd v                                                                                                                                                                                                                                                                                                                                                                                                                                                                                                                                                                                                                                                                                                                                                                                                                                                                                                                                                                                                                                    | with full hone | eycom   | ı <u>b</u> |                 |              |                   |        |             |
| 4                                                                                                                 | Use a die grinder or jigsaw to cut the honeycomb center from the grille. Make your cut about 3/4" - 7/8" back from the face of the grille. Test fit the billet over the face of the grille; the billet will rest on the on the ring just inside the chrome or painted ring. Center the grille over the shell; Thread a stud in each nut welded to the grille. Use the L brackets, washers and k-lock nuts to secure the billet. Install the three longer L brackets along the top.                                                                                                                                                                                                                                                                                                                                                                                                                                                                                                                                                          |                |         |            |                 |              |                   |        |             |
| <u>04-08 F15</u>                                                                                                  | 60 4wd <u>v</u>                                                                                                                                                                                                                                                                                                                                                                                                                                                                                                                                                                                                                                                                                                                                                                                                                                                                                                                                                                                                                             | with bar des   | ign gri | <u>lle</u> |                 |              |                   |        |             |
| 5                                                                                                                 | Use a die grinder or jigsaw to cut the center bars from the grille. Make your first cut at the base of each bar that connects to the outer opening of the grille (1). 2006 models will require cutting the mesh because it is molded to the bars. This will allow the center section to be removed from the grille. A second cut will now be made along the top and on each end (2). Make your cut approximately 3/4" from the face of the grille; this wil leave a lip for the 'L' brackets. Make your cut along the bottom just behind the face of the grille; this will leave a 1/2" section of black plastic next to the chrome or painted ring. Use the lower screw hole from the brackets as a reference to start the cut along the bottom (See arrow in picture 3). Test fit the billet over the face of the grille; the billet will rest on the on the ring just inside the chrome or painted ring. Center the grille over the shell; Thread a stud in each nut welded to the grille. Use the 'L' brackets, washers and k-lock nuts |                |         |            |                 |              |                   |        |             |

to secure the billet. Install the three longer L brackets along the top.

## 05-08 Lincoln LT Truck (all)

6

Make a cut at the base of the chrome vertical bars on Lincoln LT trucks (4). Remove the Lincoln logo from the factory grille if re-used. Test fit the billet over the face of the grille; the billet will rest on the on the chrome ring. Center the grille over the shell; Thread a stud in each nut welded to the grille. Use the L brackets, washers and k-lock nuts to secure the billet. Install the three longer L brackets along the top (5). Two of the short L brackets will not be used.