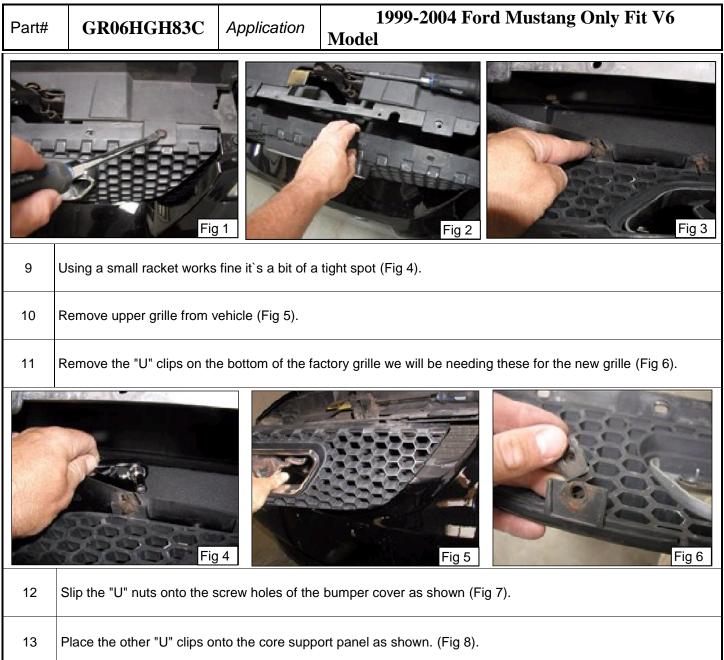

## **PATENT PRODUCT** Grille Installation Instruction

Rev. 200801

| 4                                                                    | AUTO PARTS SPECIALIS                                                                                                                                                                                                                                                                                                                                    |                    |             |                 |              |                                             |                     | -             |        | ev. 200801  |  |
|----------------------------------------------------------------------|---------------------------------------------------------------------------------------------------------------------------------------------------------------------------------------------------------------------------------------------------------------------------------------------------------------------------------------------------------|--------------------|-------------|-----------------|--------------|---------------------------------------------|---------------------|---------------|--------|-------------|--|
| Part#                                                                | GR06HGH83C                                                                                                                                                                                                                                                                                                                                              |                    | Applica     | Application     |              | 1999-2004 Ford Mustang Only Fit V6<br>Model |                     |               |        |             |  |
|                                                                      | Item Part Name                                                                                                                                                                                                                                                                                                                                          |                    | QTY         | QTY Description |              | Item                                        | Part Name           |               | QTY    | Description |  |
| Parts L                                                              | 1                                                                                                                                                                                                                                                                                                                                                       | Billet Grille      | 3           | Stainless steel |              | 4                                           | Counter Sunk Screws |               | 4      | 8#×3/4″     |  |
|                                                                      | 2                                                                                                                                                                                                                                                                                                                                                       | Clip Nuts          | 2           | 2 8#            |              | 5                                           | Speed Clips         |               | 4      | 8#          |  |
|                                                                      | 3                                                                                                                                                                                                                                                                                                                                                       | Screws             | 2           | 8# × 1          | "            |                                             |                     |               |        |             |  |
| Install Notes: Overlay $\times$ Replacement $$ Drill $$ Cut $\times$ |                                                                                                                                                                                                                                                                                                                                                         |                    |             |                 |              |                                             |                     |               |        |             |  |
| Step                                                                 | Description                                                                                                                                                                                                                                                                                                                                             |                    |             |                 | illustration |                                             |                     |               |        |             |  |
| 1                                                                    | Identify th                                                                                                                                                                                                                                                                                                                                             | ne grille & hardw  | are with pa | ırts list.      |              |                                             |                     |               |        |             |  |
| 2                                                                    | Start with the hood grille piece. Optional (for vehicles with black plastic cover under hood), Pop hood, remove the black plastic cover (on top of OEM grille / front panel) from vehicle. This will allow access to the rear of the grille shell. If you are still unable to access the rear, remove the grille shell and reattach after installation. |                    |             |                 |              |                                             |                     |               |        |             |  |
| 3                                                                    | Center the billet into the opening, and mark both mounting holes in the opening. Drill holes at each mark.                                                                                                                                                                                                                                              |                    |             |                 |              |                                             |                     |               |        |             |  |
| 4                                                                    | Insert a screw at each tab and fasten with a clip nut from the rear. Now tighten the screws.                                                                                                                                                                                                                                                            |                    |             |                 |              |                                             |                     |               |        |             |  |
| 5                                                                    | Make sure the insert is centered over the bumper opening. It may be necessary to slightly bend the brackets on the insert to get a perfect fit.                                                                                                                                                                                                         |                    |             |                 |              |                                             |                     |               |        |             |  |
|                                                                      | Move to middle grille piece installation. Remove the upper grille clips (Fig 1).                                                                                                                                                                                                                                                                        |                    |             |                 |              |                                             |                     |               |        |             |  |
| 6                                                                    |                                                                                                                                                                                                                                                                                                                                                         | niddle grille piec |             |                 |              | •                                           |                     |               |        |             |  |
| 6<br>7                                                               |                                                                                                                                                                                                                                                                                                                                                         | ard on the upper   |             |                 |              | _                                           | ts on the b         | ottom side (F | ig 2). |             |  |