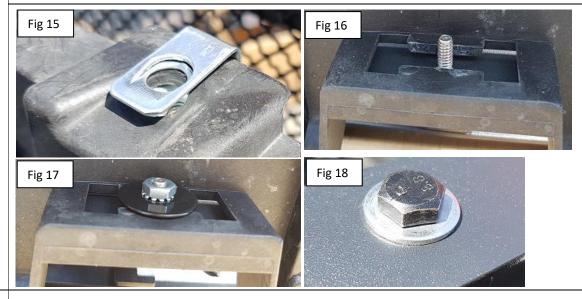

On top of the OEM grille shell, insert a U-clip nut on each of the 5 locations(Fig 15). Place and align the grille on top of the OEM grille shell. Make sure the studs on the bottom of the grille go through the holes at bottom of the OEM grille shell(Fig 16). Then, thread in a fender washer and secure with Kep nut, for all three locations at bottom(Fig 17). For the top, thread in a flat washer and secure with M6 bolt for each of the 5 locations(Fig 18).