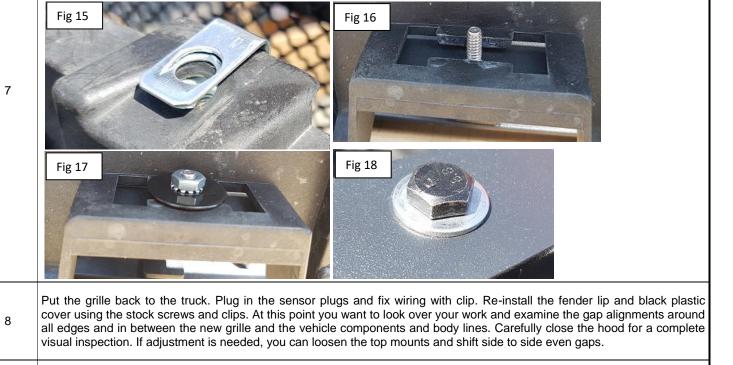

## Grille Installation Instruction

Rev. 190101

Part# GR06HFD00A/H Application For 2018-2019 Ford F-150 Without Front Camera Main Upper

Fig 10

Fig 12

Fig 13

On top of the QEM grille shell, insert a U-clip nut on each of the 5 locations(Fig 15). Place and align the grille on top of the

On top of the OEM grille shell, insert a U-clip nut on each of the 5 locations(Fig 15). Place and align the grille on top of the OEM grille shell. Make sure the studs on the bottom of the grille go through the holes at bottom of the OEM grille shell(Fig 16). Then, thread in a fender washer and secure with Kep nut, for all three locations at bottom(Fig 17). For the top, thread in a flat washer and secure with M6 bolt for each of the 5 locations(Fig 18).