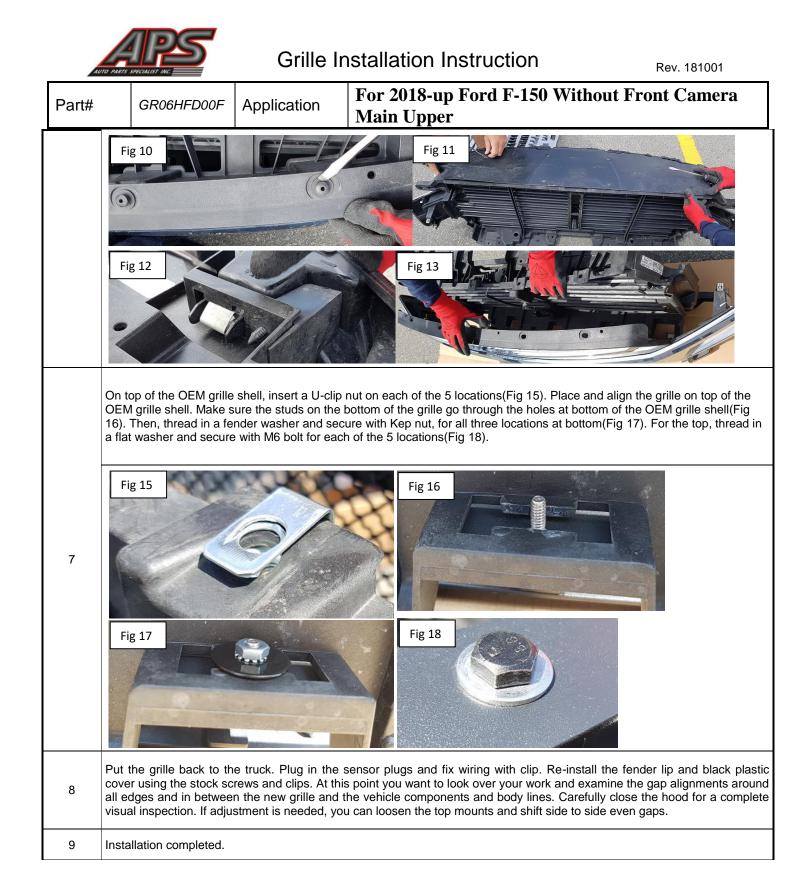

the billet grille bars or tabs a little bit to adjust to fit. We strongly recommend the professional installer for best result. Please use masking tape and tape the OEM grille shell along the edge to protect your vehicle during installation. We are not responsible for any damage caused by the installation. Thank you for choosing our product!



## Grille Installation Instruction



The instruction here is for your reference only. You may need to bend the billet grille bars or tabs a little bit to adjust to fit. We strongly recommend the professional installer for best result. Please use masking tape and tape the OEM grille shell along the edge to protect your vehicle during installation. We are not responsible for any damage caused by the installation. Thank you for choosing our product!



The instruction here is for your reference only. You may need to bend the billet grille bars or tabs a little bit to adjust to fit. We strongly recommend the professional installer for best result. Please use masking tape and tape the OEM grille shell along the edge to protect your vehicle during installation. We are not responsible for any damage caused by the installation. Thank you for choosing our product!