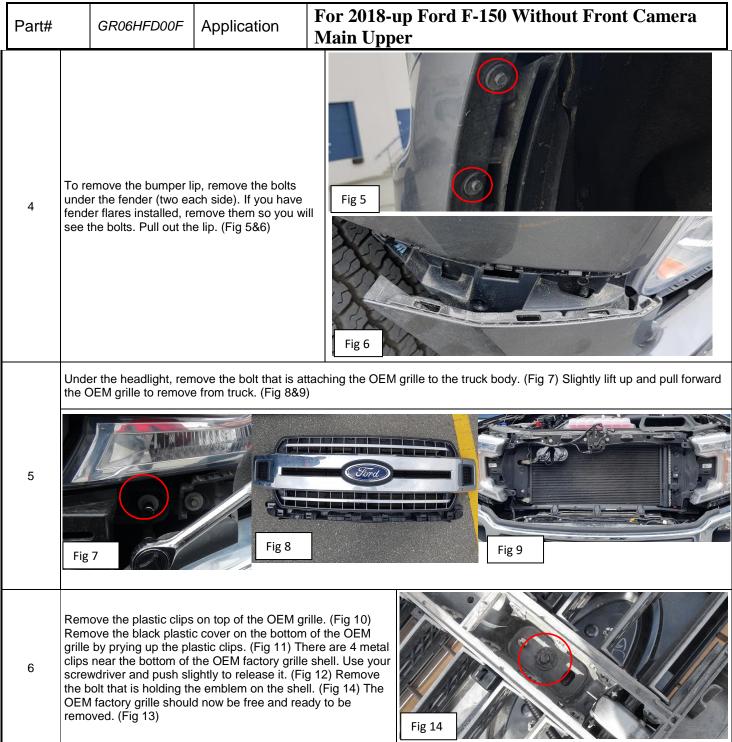

<br>OEM grille where you remove the plastic cover,<br>remove the 4 bolts with washers that secure the<br>OEM grille on the car body. (Fig 4)                           |                 |                 |    |              |     |                | Fig 3                                                     |             |     |              |  |

The instruction here is for your reference only. You may need to bend the billet grille bars or tabs a little bit to adjust to fit. We strongly recommend the professional installer for best result. Please use masking tape and tape the OEM grille shell along the edge to protect your vehicle during installation. We are not responsible for any damage caused by the installation. Thank you for choosing our product!



## Grille Installation Instruction



The instruction here is for your reference only. You may need to bend the billet grille bars or tabs a little bit to adjust to fit. We strongly recommend the professional installer for best result. Please use masking tape and tape the OEM grille shell along the edge to protect your vehicle during installation. We are not responsible for any damage caused by the installation. Thank you for choosing our product!



The instruction here is for your reference only. You may need to bend the billet grille bars or tabs a little bit to adjust to fit. We strongly recommend the professional installer for best result. Please use masking tape and tape the OEM grille shell along the edge to protect your vehicle during installation. We are not responsible for any damage caused by the installation. Tha