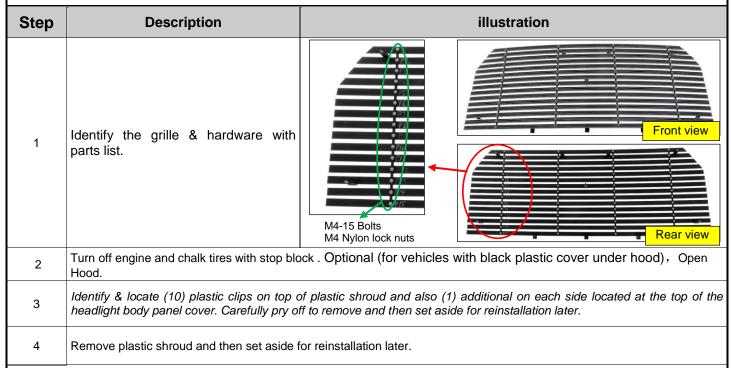

## Grille Installation Instruction

Rev. 191101

| Part#      | GR06HFC10<br>F/W |                 | Application |     | For 2015-2017 Ford F-150 Main Upper |      |             |     |             |
|------------|------------------|-----------------|-------------|-----|-------------------------------------|------|-------------|-----|-------------|
| Parts List | Item             | Part Name       |             | QTY | Description                         | Item | Part Name   | QTY | Description |
|            | 1                | Billets         |             | 14  | Aluminum                            | 5    | # of rivets | 56  |             |
|            | 2                | Nylon Lock Nuts |             | 8   | 10-24UNC                            | 6    | # of tabs   | 4   |             |
|            | 3                | Fender Washers  |             | 8   |                                     | 7    | Allen Key   | 1   |             |
|            | 4                | # of billets    |             | 14  |                                     | 8    | Wrench      | 1   |             |