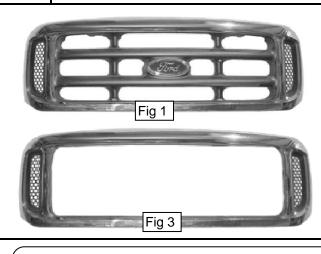

## PATENT PRODUCT Grille Installation Instruction

Rev. 200801

| Part# | GR06HEJ86J                                                                                    | Application                                | Super                      | 2004 Ford Excursion /1999-2004 Ford F-250<br>Duty /1999-2004 Ford F-350 Super Duty /1999-<br>Ford F-450 Super Duty /1999-2004 Ford F-550<br>Duty |  |  |  |  |  |  |
|-------|-----------------------------------------------------------------------------------------------|--------------------------------------------|----------------------------|--------------------------------------------------------------------------------------------------------------------------------------------------|--|--|--|--|--|--|
| 5     | Center the billet greinforcement that shell.                                                  |                                            |                            | top view of grille  spacers both sides fiberglass support                                                                                        |  |  |  |  |  |  |
| 6     | Using the attachme with a 9/64" drill b to the reinforcemer spacers provided, a               | oit and attach the b<br>nt with the screws | oillet grille<br>and       | use provided screws and spacers to attach to fiberglass support  finished grille in shell                                                        |  |  |  |  |  |  |
| 7     | Continue to the sidnuts to the billet gri                                                     |                                            | cut and remove stock grill |                                                                                                                                                  |  |  |  |  |  |  |
| 8     | Set the billet grilles<br>the reinforcement t<br>with the angle cut s<br>center of the vehicl | hat is behind the good                     | grille shell               |                                                                                                                                                  |  |  |  |  |  |  |
| 9     | Set the grille shell be with the clips and fa                                                 |                                            | attach                     |                                                                                                                                                  |  |  |  |  |  |  |
| 10    | Pull the billet side g<br>small openings in the<br>face of the grille too<br>opening.         | he shell so that the                       | e finished                 | top view spacer tinnerman clip                                                                                                                   |  |  |  |  |  |  |
| 11    | Remove the four so<br>shell and rotate the<br>not to move the bill                            | shell forward bei                          |                            | fiberglass reinforcement ring                                                                                                                    |  |  |  |  |  |  |
| 12    | Mark and drill the ru<br>holes are and mour<br>spacers provided.                              |                                            |                            |                                                                                                                                                  |  |  |  |  |  |  |
| 13    | Replace the four so shell.                                                                    | crews on the top o                         | f the grille               | the grille in shell                                                                                                                              |  |  |  |  |  |  |
| 14    | Make sure the billet grille is centered and tighten the fasteners, but do not over-tighten.   |                                            |                            |                                                                                                                                                  |  |  |  |  |  |  |
| 15    | Reattach the grille to the vehicle.                                                           |                                            |                            |                                                                                                                                                  |  |  |  |  |  |  |
| 16    | Installation complete                                                                         | Installation completed!!!                  |                            |                                                                                                                                                  |  |  |  |  |  |  |