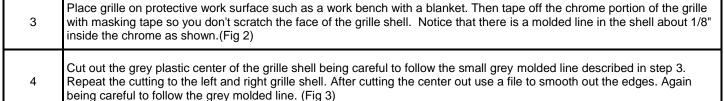

| Step | Description                                                                                                | illustration                                                       |  |  |  |
|------|------------------------------------------------------------------------------------------------------------|--------------------------------------------------------------------|--|--|--|
| 1    | Identify the grille & hardware with parts list.                                                            |                                                                    |  |  |  |
| 2    | Start with the center piece. Remove core support covbottom of grille using flat blade screw driver.(Fig 1) | ver and screws from top of grille shell. Release 4 spring clips at |  |  |  |