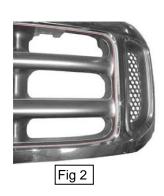

## PATENT PRODUCT Grille Installation Instruction

Rev. 200801

| Part# | GR06HEJ86J                                                                                    | Application                                | Super                      | 2004 Ford Excursion /1999-2004 Ford F-250<br>Duty /1999-2004 Ford F-350 Super Duty /1999-<br>Ford F-450 Super Duty /1999-2004 Ford F-550<br>Duty |  |  |  |  |  |  |
|-------|-----------------------------------------------------------------------------------------------|--------------------------------------------|----------------------------|--------------------------------------------------------------------------------------------------------------------------------------------------|--|--|--|--|--|--|
| 5     | Center the billet greinforcement that shell.                                                  |                                            |                            | top view of grille  spacers both sides fiberglass support                                                                                        |  |  |  |  |  |  |
| 6     | Using the attachme with a 9/64" drill b to the reinforcemer spacers provided, a               | oit and attach the b<br>nt with the screws | oillet grille<br>and       | use provided screws and spacers to attach to fiberglass support  finished grille in shell                                                        |  |  |  |  |  |  |
| 7     | Continue to the sidnuts to the billet gri                                                     |                                            | cut and remove stock grill |                                                                                                                                                  |  |  |  |  |  |  |
| 8     | Set the billet grilles<br>the reinforcement t<br>with the angle cut s<br>center of the vehicl | hat is behind the good                     | grille shell               |                                                                                                                                                  |  |  |  |  |  |  |
| 9     | Set the grille shell be with the clips and fa                                                 |                                            | attach                     |                                                                                                                                                  |  |  |  |  |  |  |
| 10    | Pull the billet side g<br>small openings in the<br>face of the grille too<br>opening.         | he shell so that the                       | e finished                 | top view spacer tinnerman clip                                                                                                                   |  |  |  |  |  |  |
| 11    | Remove the four so<br>shell and rotate the<br>not to move the bill                            | shell forward bei                          |                            | fiberglass reinforcement ring                                                                                                                    |  |  |  |  |  |  |
| 12    | Mark and drill the ru<br>holes are and mour<br>spacers provided.                              |                                            |                            |                                                                                                                                                  |  |  |  |  |  |  |
| 13    | Replace the four so shell.                                                                    | crews on the top o                         | f the grille               | the grille in shell                                                                                                                              |  |  |  |  |  |  |
| 14    | Make sure the billet grille is centered and tighten the fasteners, but do not over-tighten.   |                                            |                            |                                                                                                                                                  |  |  |  |  |  |  |
| 15    | Reattach the grille to the vehicle.                                                           |                                            |                            |                                                                                                                                                  |  |  |  |  |  |  |
| 16    | Installation complete                                                                         | Installation completed!!!                  |                            |                                                                                                                                                  |  |  |  |  |  |  |