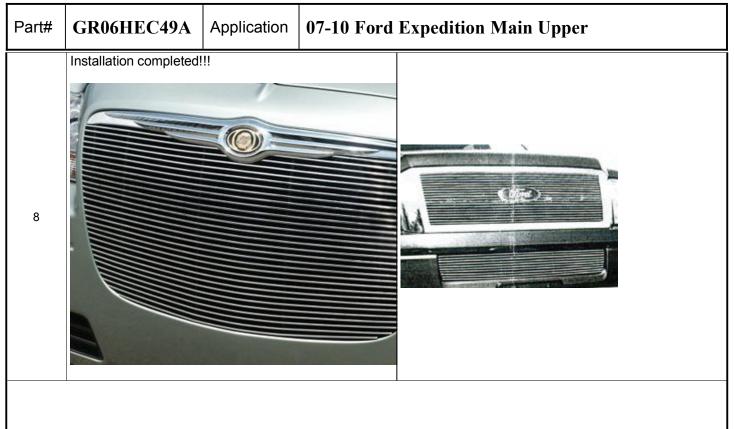

7

Re-install the grille assembly onto the vehicle.

## Grille Installation Instruction

Rev. 141001

| Part#                                                | GR06HEC49A Application                                                                                                                                                                                                                                                                                                                                                                                                                                                                                                                                                                                                                                                  |                   | n <b>0</b> | 07-10 Ford Expedition Main Upper |              |      |                |           |     |             |  |
|------------------------------------------------------|-------------------------------------------------------------------------------------------------------------------------------------------------------------------------------------------------------------------------------------------------------------------------------------------------------------------------------------------------------------------------------------------------------------------------------------------------------------------------------------------------------------------------------------------------------------------------------------------------------------------------------------------------------------------------|-------------------|------------|----------------------------------|--------------|------|----------------|-----------|-----|-------------|--|
|                                                      | Item                                                                                                                                                                                                                                                                                                                                                                                                                                                                                                                                                                                                                                                                    | Part Nan          | ne QTY     | Des                              | cription     | Item |                | Part Name | QTY | Description |  |
| Parts Lis                                            | s <b>t</b> 1                                                                                                                                                                                                                                                                                                                                                                                                                                                                                                                                                                                                                                                            | 1 Billet Grille   |            | 1 Aluminum                       |              | 3    | Flat Nuts      |           | 4   | 8#          |  |
|                                                      | 2                                                                                                                                                                                                                                                                                                                                                                                                                                                                                                                                                                                                                                                                       | 2 Phillips Screws |            | 4 # 8×3/4"                       |              | 4    | Pressure Clips |           | 4   |             |  |
| Install Notes: Overlay × Replacement ✓ Drill ✓ Cut ✓ |                                                                                                                                                                                                                                                                                                                                                                                                                                                                                                                                                                                                                                                                         |                   |            |                                  |              |      |                |           |     |             |  |
| Step                                                 | Description                                                                                                                                                                                                                                                                                                                                                                                                                                                                                                                                                                                                                                                             |                   |            |                                  | illustration |      |                |           |     |             |  |
| 1                                                    | Identify the grille & hardware with parts list.                                                                                                                                                                                                                                                                                                                                                                                                                                                                                                                                                                                                                         |                   |            |                                  |              |      |                |           |     |             |  |
| 2                                                    | Remove the 12 plastic rivet/screw fasteners securing the radiator cover .Remove the 4 torque screws securing the grille to the core support. Remove the plastic fastener securing the flexible radiator shield to the black portion of the grille( on each end). Remove the 4 metal pressure clips along the bottom of the grille; these secure the flexible radiator shield to the grille and bumper cover. Pull the grille forward; use a slotted screwdriver to release the 12 molded clips along the bottom of the grille; these secure the grille to the bumper cover. A slotted screwdriver can be used to release these clips.                                   |                   |            |                                  |              |      |                |           |     |             |  |
| 3                                                    | Apply masking tape to the face of the grille to prevent scratching. Use the tape to draw a straight edge down each end of the grille opening(where the center cross bars meet the outer edge). Use a jig saw or die grinder 2 to cut the center cross bars from the factory grille. Do not cut the inner lip along the top and bottom o the opening. Make your first cuts 1/8" inside the outer edge( better to cut less than cut too much).                                                                                                                                                                                                                            |                   |            |                                  |              |      |                |           |     |             |  |
| 4                                                    | Use a die grinder with a sanding wheel or a file to smooth your cuts. The final result should leave a clean straight edge on each end of the opening                                                                                                                                                                                                                                                                                                                                                                                                                                                                                                                    |                   |            |                                  |              |      |                |           |     |             |  |
| 5                                                    | The remaining plastic lip above and below the billet is left in tact for mounting purposes; however a small protion of the plastic in each corner must be trimmed to allow proper fitment .The length of the grille is longer than the opening to hide the ends of the billet bars. Test fit the billet behind the opening with the four mounting tabs along the bottom. The billet must sit flush to the face of the factory grille.  Center the insert behind the factory grille opening with the four mounting tabs at the bottom. We suggest using needle nose vice grips to hold the insert in place. Drill four 1/8" holes aligned with the mounting tabs. Secure |                   |            |                                  |              |      |                |           |     |             |  |
|                                                      | them using the screws and flat nuts. Install the four pressure clips next to the vertical rods in the grille inser Re-install the grille assembly onto the vehicle.                                                                                                                                                                                                                                                                                                                                                                                                                                                                                                     |                   |            |                                  |              |      |                |           |     |             |  |
| 6                                                    | Make sure the billet grille is centered and tighten the fasteners.                                                                                                                                                                                                                                                                                                                                                                                                                                                                                                                                                                                                      |                   |            |                                  |              |      |                |           |     |             |  |
| 1                                                    | l                                                                                                                                                                                                                                                                                                                                                                                                                                                                                                                                                                                                                                                                       |                   |            |                                  |              |      |                |           |     |             |  |