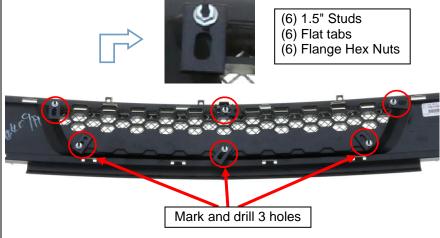

## Grille Installation Instruction

Rev. 181101

| Part#                                                                                                                                                                                                                | GR06GFD09T/H App                                                                                                                                                                                                                                                                                                      |                 |  | ication | 1               | For 2018-2019 Ford Mustang Only for V8 GT models<br>Lower Bumper |      |           |     |                                                  |  |
|----------------------------------------------------------------------------------------------------------------------------------------------------------------------------------------------------------------------|-----------------------------------------------------------------------------------------------------------------------------------------------------------------------------------------------------------------------------------------------------------------------------------------------------------------------|-----------------|--|---------|-----------------|------------------------------------------------------------------|------|-----------|-----|--------------------------------------------------|--|
|                                                                                                                                                                                                                      | Item                                                                                                                                                                                                                                                                                                                  | n Part Name     |  | QTY     | Description     |                                                                  | Item | Part Name | QTY | Description                                      |  |
| Parts L                                                                                                                                                                                                              | ist 1                                                                                                                                                                                                                                                                                                                 | Mesh Grille     |  | 1       | Stainless Steel |                                                                  | 3    | Studs     | 6   | 0.138-32 X 1.5"                                  |  |
|                                                                                                                                                                                                                      | 2                                                                                                                                                                                                                                                                                                                     | Flange Hex Nuts |  | 6       | 0.138-32        |                                                                  | 4    | Flat tabs | 6   |                                                  |  |
| Install Notes: Overlay $\boxed{\hspace{0.1cm}}^{\hspace{0.1cm}}$ Replacement $\boxed{\hspace{0.1cm}}^{\hspace{0.1cm}}$ Drill $\boxed{\hspace{0.1cm}}^{\hspace{0.1cm}}$ Cut $\boxed{\hspace{0.1cm}}^{\hspace{0.1cm}}$ |                                                                                                                                                                                                                                                                                                                       |                 |  |         |                 |                                                                  |      |           |     |                                                  |  |
| Step                                                                                                                                                                                                                 | Description                                                                                                                                                                                                                                                                                                           |                 |  |         |                 | illustration                                                     |      |           |     |                                                  |  |
| 1                                                                                                                                                                                                                    | Identify the grille & hardware with parts list.                                                                                                                                                                                                                                                                       |                 |  |         |                 |                                                                  |      |           |     |                                                  |  |
| 2                                                                                                                                                                                                                    | Optional (for vehicles with black plastic cover under hood), Pop hood, remove the black plastic cover (on top of OEM grille / front panel) from vehicle. This will allow access to the rear of the grille shell. If you are still unable to access the rear, remove the grille shell and reattach after installation. |                 |  |         |                 |                                                                  |      |           |     |                                                  |  |
| 3                                                                                                                                                                                                                    | Thread a stud in each nut welded to the grille. Hold the grille against the OEM grille shell, center and mark holes for drilling. Remove grille and drill holes according to your mark.                                                                                                                               |                 |  |         |                 |                                                                  |      |           |     |                                                  |  |
|                                                                                                                                                                                                                      |                                                                                                                                                                                                                                                                                                                       |                 |  |         |                 |                                                                  |      | U         | (6) | ) 1.5" Studs<br>) Flat tabs<br>) Flange Hex Nuts |  |