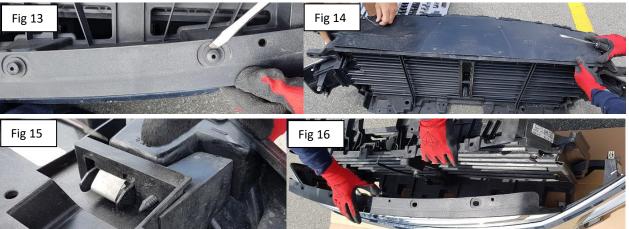

Rev. 190101

Part#

GR06GFD00S/K

Application

For 2018-2019 Ford F-150 Without Front Camera Main Upper

Remove the plastic clips on top of the OEM grille. (Fig 13) Remove the black plastic cover on the bottom of the OEM grille by prying up the plastic clips. (Fig 14) There are 4 metal clips near the bottom of the OEM factory grille shell. Use your screwdriver and push slightly to release it. (Fig 15) Remove the bolt that is holding the emblem on the shell. (Fig 17) The OEM factory grille should now be free and ready to be removed. (Fig 16)