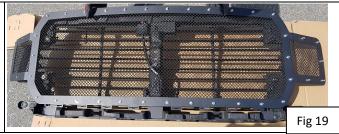

7

On top of the OEM grille shell, insert a U-clip nut on each of the 5 locations. (Fig 18) Place and align the mesh grille on top of the OEM grille shell. (Fig 19) Make sure the studs on the bottom of the mesh grille go through the holes at bottom of the OEM grille shell. (Fig 20) Then, thread in a fender washer and secure with Kep nut, for all three locations at bottom. (Fig 21) For the top, thread in a flat washer and secure with M6 bolt for each of the 5 locations. (Fig 22)