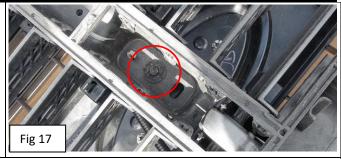

Rev. 190101

Part#

GR06GFD00S/K

Application

For 2018-2019 Ford F-150 Without Front Camera Main Upper

Remove the plastic clips on top of the OEM grille. (Fig 13) Remove the black plastic cover on the bottom of the OEM grille by prying up the plastic clips. (Fig 14) There are 4 metal clips near the bottom of the OEM factory grille shell. Use your screwdriver and push slightly to release it. (Fig 15) Remove the bolt that is holding the emblem on the shell. (Fig 17) The OEM factory grille should now be free and ready to be removed. (Fig 16)