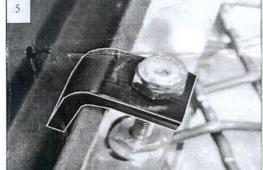

## 05-08 Lincoln LT Truck (all)

6

Make a cut at the base of the chrome vertical bars on Lincoln LT trucks (4). Remove the Lincoln logo from the factory grille if re-used. Test fit the billet over the face of the grille; the billet will rest on the on the chrome ring. Center the grille over the shell; Thread a stud in each nut welded to the grille. Use the L brackets, washers and k-lock nuts to secure the billet. Install the three longer L brackets along the top (5). Two of the short L brackets will not be used.