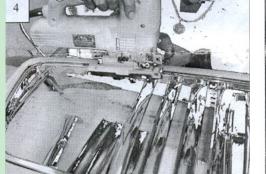

## Grille Installation Instruction

Rev. 141001

| Part#                                                                                                                                                                                                                                                                                                                                                                                                                                                                                                                                                                                                                                                                                                                                                                                                                                                                                                                                                                                                                                                                                                                 | GR0                                                                                                                                                                                                                                                                                                                                          | 6GEC50T     | Appl | icatior | 04~08 Fo        | rd F-        | -150 – Bar Style ( No | t for F | X2 Model)   |  |
|-----------------------------------------------------------------------------------------------------------------------------------------------------------------------------------------------------------------------------------------------------------------------------------------------------------------------------------------------------------------------------------------------------------------------------------------------------------------------------------------------------------------------------------------------------------------------------------------------------------------------------------------------------------------------------------------------------------------------------------------------------------------------------------------------------------------------------------------------------------------------------------------------------------------------------------------------------------------------------------------------------------------------------------------------------------------------------------------------------------------------|----------------------------------------------------------------------------------------------------------------------------------------------------------------------------------------------------------------------------------------------------------------------------------------------------------------------------------------------|-------------|------|---------|-----------------|--------------|-----------------------|---------|-------------|--|
|                                                                                                                                                                                                                                                                                                                                                                                                                                                                                                                                                                                                                                                                                                                                                                                                                                                                                                                                                                                                                                                                                                                       | Item                                                                                                                                                                                                                                                                                                                                         | Part Nar    | ne   | QTY     | Description     | Item         | Part Name             | QTY     | Description |  |
| Parts Lis                                                                                                                                                                                                                                                                                                                                                                                                                                                                                                                                                                                                                                                                                                                                                                                                                                                                                                                                                                                                                                                                                                             | 1                                                                                                                                                                                                                                                                                                                                            | Mesh Grille |      | 1       | Stainless steel | 5            | Studs                 | 8       | 6-32×1 1/2" |  |
|                                                                                                                                                                                                                                                                                                                                                                                                                                                                                                                                                                                                                                                                                                                                                                                                                                                                                                                                                                                                                                                                                                                       | t 2                                                                                                                                                                                                                                                                                                                                          | L Brackets  |      | 3       | 1/2"×1"         | 6            | K-Lock Nuts           | 8       | 6-32        |  |
|                                                                                                                                                                                                                                                                                                                                                                                                                                                                                                                                                                                                                                                                                                                                                                                                                                                                                                                                                                                                                                                                                                                       | 3                                                                                                                                                                                                                                                                                                                                            | L Brackets  |      | 5       | 1/2"×1/2"       | 7            | Plastic Washers       | 8       |             |  |
|                                                                                                                                                                                                                                                                                                                                                                                                                                                                                                                                                                                                                                                                                                                                                                                                                                                                                                                                                                                                                                                                                                                       | 4                                                                                                                                                                                                                                                                                                                                            | Washers     |      | 8       |                 |              |                       |         |             |  |
| Install Notes: Overlay × Replacement √ Drill × Cut √                                                                                                                                                                                                                                                                                                                                                                                                                                                                                                                                                                                                                                                                                                                                                                                                                                                                                                                                                                                                                                                                  |                                                                                                                                                                                                                                                                                                                                              |             |      |         |                 |              |                       |         |             |  |
| Step                                                                                                                                                                                                                                                                                                                                                                                                                                                                                                                                                                                                                                                                                                                                                                                                                                                                                                                                                                                                                                                                                                                  | Description                                                                                                                                                                                                                                                                                                                                  |             |      |         |                 | illustration |                       |         |             |  |
| 1                                                                                                                                                                                                                                                                                                                                                                                                                                                                                                                                                                                                                                                                                                                                                                                                                                                                                                                                                                                                                                                                                                                     | Identify the grille & hardware with parts list.                                                                                                                                                                                                                                                                                              |             |      |         |                 |              |                       |         |             |  |
| 2                                                                                                                                                                                                                                                                                                                                                                                                                                                                                                                                                                                                                                                                                                                                                                                                                                                                                                                                                                                                                                                                                                                     | Remove the six retaining nuts from the rear of the grille shell. Now remove the four bolts that hold the grille shell to the hood. Remove the shell assembly from the vehicle. Apply masking tape to the chrome or painted area of the grille to prevent scratching.                                                                         |             |      |         |                 |              |                       |         |             |  |
| 3                                                                                                                                                                                                                                                                                                                                                                                                                                                                                                                                                                                                                                                                                                                                                                                                                                                                                                                                                                                                                                                                                                                     | The following steps cover cutting the center grille work from the opening. F-150 trucks have two styles of grilles; 2wd models have a full honeycomb center and 4wd models (except Lariat models) have a bar design with small honeycomb openings. Lincoln LT trucks have only one style. Find your model below and follow the instructions. |             |      |         |                 |              |                       |         |             |  |
| 04-08 F150 2wd with full honeycomb                                                                                                                                                                                                                                                                                                                                                                                                                                                                                                                                                                                                                                                                                                                                                                                                                                                                                                                                                                                                                                                                                    |                                                                                                                                                                                                                                                                                                                                              |             |      |         |                 |              |                       |         |             |  |
| Use a die grinder or jigsaw to cut the honeycomb center from the grille. Make your cut about 3/4" - 7/8" back from the face of the grille. Test fit the billet over the face of the grille; the billet will rest on the on the ring just inside the chrome or painted ring. Center the grille over the shell; Thread a stud in each nut welded to the grille. Use the L brackets, washers and k-lock nuts to secure the billet. Install the three longer L brackets along the top.                                                                                                                                                                                                                                                                                                                                                                                                                                                                                                                                                                                                                                    |                                                                                                                                                                                                                                                                                                                                              |             |      |         |                 |              |                       |         |             |  |
| 04-08 F150 4wd with bar design grille                                                                                                                                                                                                                                                                                                                                                                                                                                                                                                                                                                                                                                                                                                                                                                                                                                                                                                                                                                                                                                                                                 |                                                                                                                                                                                                                                                                                                                                              |             |      |         |                 |              |                       |         |             |  |
| Use a die grinder or jigsaw to cut the center bars from the grille. Make your first cut at the base of each bar that connects to the outer opening of the grille (1). 2006 models will require cutting the mesh because it is molded to the bars. This will allow the center section to be removed from the grille. A second cut will now be made along the top and on each end (2). Make your cut approximately 3/4" from the face of the grille; this will leave a lip for the 'L' brackets. Make your cut along the bottom just behind the face of the grille; this will leave a 1/2" section of black plastic next to the chrome or painted ring. Use the lower screw hole from the brackets as a reference to start the cut along the bottom (See arrow in picture 3). Test fit the billet over the face of the grille; the billet will rest on the on the ring just inside the chrome or painted ring. Center the grille over the shell; Thread a stud in each nut welded to the grille. Use the 'L' brackets, washers and k-lock nuts to secure the billet. Install the three longer L brackets along the top. |                                                                                                                                                                                                                                                                                                                                              |             |      |         |                 |              |                       |         |             |  |

## 05-08 Lincoln LT Truck (all)

6

Make a cut at the base of the chrome vertical bars on Lincoln LT trucks (4). Remove the Lincoln logo from the factory grille if re-used. Test fit the billet over the face of the grille; the billet will rest on the on the chrome ring. Center the grille over the shell; Thread a stud in each nut welded to the grille. Use the L brackets, washers and k-lock nuts to secure the billet. Install the three longer L brackets along the top (5). Two of the short L brackets will not be used.