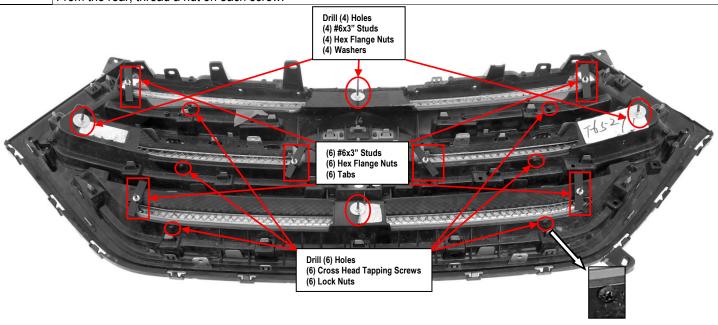

|            | Item | Part Name                    | QTY | Description     | Item | Part Name | QTY | Description |
|------------|------|------------------------------|-----|-----------------|------|-----------|-----|-------------|
|            | #1   | Mesh Grille                  | 4   | Stainless Steel | #5   | Lock Nuts | 6   | 8#          |
| Parts List | #2   | Studs                        | 10  | #6x3"-32        | #6   | Tabs      | 6   |             |
|            | #3   | Hex Flange Nuts              | 10  | #6              | #7   | Washers   | 4   |             |
|            | #4   | Cross Head Tapping<br>Screws | 6   | #8x3/4"         |      |           |     |             |

Install Notes: Overlay  $\sqrt{\phantom{a}}$  Replacement  $\times$  Drill  $\sqrt{\phantom{a}}$  Cut  $\times$ 

| Step | Description                                                                                                                                                                                                                                                                                  | illustration |  |  |
|------|----------------------------------------------------------------------------------------------------------------------------------------------------------------------------------------------------------------------------------------------------------------------------------------------|--------------|--|--|
| 1    | Identify the grille & hardware with parts list.                                                                                                                                                                                                                                              |              |  |  |
|      |                                                                                                                                                                                                                                                                                              |              |  |  |
|      |                                                                                                                                                                                                                                                                                              |              |  |  |
| 2    | Optional: pop hood, remove the black plastic cover (on top of OEM grille) from vehicle. If you are still unable to access the rear, remove the grille shell according to factory manual.                                                                                                     |              |  |  |
| 3    | Hold the mesh grille against the OEM grille shell, center and mark (10) holes for drilling. Remove grille and drill holes according to your mark.                                                                                                                                            |              |  |  |
| 4    | Hold the mesh grilles against the OEM grille shell: 1 Thread a Stud in each nut welded to the grille. From the rear, place a Washer/Flat tab on each Stud. Thread a Hex Flange Nut on each Stud. Thread a screw in each tab welded to the grille. From the rear, thread a nut on each screw. |              |  |  |