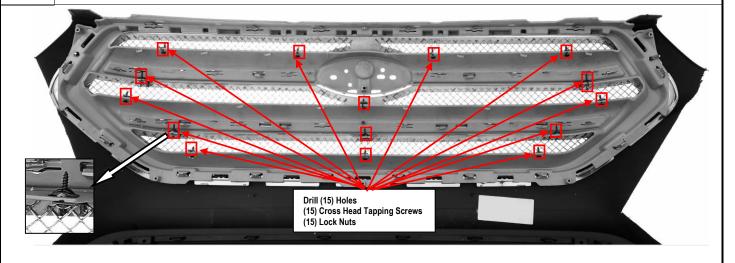

Install Notes: Overlay  $\sqrt{\phantom{a}}$  Replacement  $\times$  Drill  $\sqrt{\phantom{a}}$  Cut  $\times$ 

| Step | Description                                           | illustration                                                             |  |  |  |
|------|-------------------------------------------------------|--------------------------------------------------------------------------|--|--|--|
|      |                                                       |                                                                          |  |  |  |
| 1    | Identify the grille & hardware with parts list.       |                                                                          |  |  |  |
|      |                                                       |                                                                          |  |  |  |
| 2    | Optional: pop hood, remove the black plastic cover (o | n top of OEM grille) from vehicle. If you are still unable to access the |  |  |  |

- Optional: pop hood, remove the black plastic cover (on top of OEM grille) from vehicle. If you are still unable to access the rear, remove the grille shell according to factory manual.
- Hold the mesh grille against the OEM grille shell, center and mark (15) holes for drilling. Remove grille and drill holes according to your marks.
- 4 Thread a screw in each tab welded to the grille. From the rear, thread a nut on each screw.