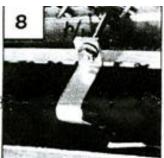

- Position the center mesh grille in front of the grille opening. Thread a stud in each nut welded to the grille.

  Install the 135' flange brackets along the top (7); Install the J hook brackets along the bottom (8). Use the washers and nuts to secure each stud.
- The side inserts attach to the mounting studs on each end of the grille (9). Test fit the inserts; if necessary, bend the brackets for optimum fit. Use the nuts and washers to secure the inserts.
- Optional; the Ford logo and mounting plate can be removed if desired. For installation, trim the thin area on the two mounting tabs; leave 1/16" (10) material to center the logo onto the plate. Loosen the mounting plate hardware; center the logo upright. From back, install provided fender washer, then OE retaining nut.