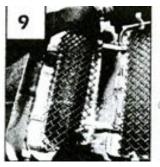

- Position the center mesh grille in front of the grille opening. Thread a stud in each nut welded to the grille.

  Install the 135' flange brackets along the top (7); Install the J hook brackets along the bottom (8). Use the washers and nuts to secure each stud.
- The side inserts attach to the mounting studs on each end of the grille (9). Test fit the inserts; if necessary, bend the brackets for optimum fit. Use the nuts and washers to secure the inserts.
- Optional; the Ford logo and mounting plate can be removed if desired. For installation, trim the thin area on the two mounting tabs; leave 1/16" (10) material to center the logo onto the plate. Loosen the mounting plate hardware; center the logo upright. From back, install provided fender washer, then OE retaining nut.