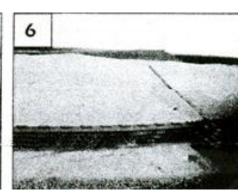

## Grille Installation Instruction

Rev. 141001

Part# GR06GEA76T Application O5-07 Ford Excursion /F-250 /F-350/ F-450 /F-550 Not For Harley Davidson - 3pc

The lower section on the factory mesh insert is re-used. This portion contains the metal clips to secure the grille to core support. Use a jig-saw or die grinder to cut these sections from the insert (5&6); Make your cuts at the base of the honeycomb (where it meets the solid plastic portion). Re-install.