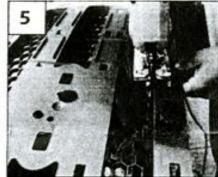

## Grille Installation Instruction

05-07 Ford Excursion /F-250 /F-350/ F-450 /F-550

Rev. 141001

| Parts List 2              |                  |                 | me                              | QTY                             | Description                                            |                         |                                                                                                             |                       |                                |  |
|---------------------------|------------------|-----------------|---------------------------------|---------------------------------|--------------------------------------------------------|-------------------------|-------------------------------------------------------------------------------------------------------------|-----------------------|--------------------------------|--|
| Parts List 2              | -                |                 |                                 |                                 | Description                                            | Item                    | Part Name                                                                                                   | QTY                   | Description                    |  |
| raits List                |                  | Condor Wooh     | Mesh Grille                     |                                 | Stainless steel                                        | 5                       | J Hooks                                                                                                     | 4                     | 1.5"                           |  |
| 3                         |                  | Fender Washer   |                                 | 1                               | 1" × 1/4"                                              | 6                       | Nylon Lock Nuts                                                                                             | 10                    | 10-24                          |  |
|                           |                  | Flat Washers    |                                 | 12                              | 10#                                                    | 7                       | Studs                                                                                                       | 12                    | 10-24×1 1/2"                   |  |
| 4                         |                  | Flange Brackets |                                 | 4                               | 135′                                                   |                         |                                                                                                             |                       |                                |  |
| Install Notes:            | Ov               | erlay ×         | Rej                             | olaceme                         | ent V D                                                | rill ×                  | Cut \[                                                                                                      | ·                     |                                |  |
| Step                      | Description      |                 |                                 |                                 |                                                        | illustration            |                                                                                                             |                       |                                |  |
| 1 Identii<br>list.        | fy t             | he grille &     | hardwa                          | re with p                       | oarts <sub>N/A</sub>                                   |                         |                                                                                                             |                       |                                |  |
| 2 vehicl                  | e. A             | Access the lo   | wer clip                        | s by ger                        | ntly pulling the g                                     | rille forwa             | on the bottom and remo<br>ard; then use a large slot<br>asking tape to the face o                           | ted screw             | driver to                      |  |
| securi<br>securi<br>saw o | ng<br>ng<br>r di | the insert. D   | o not d<br>go in pla<br>cut the | amage t<br>ace. Dep<br>center c | he plastic moun<br>ress the two mo<br>rossbars from cl | ting tabs<br>olded clip | use a slotted screwdriver<br>along the bottom. Remoss retaining the logo; ren<br>ille (2). Make your cut ap | ove the s<br>nove the | ingle 10mm n<br>logo. Use a ji |  |
|                           |                  |                 |                                 |                                 |                                                        |                         | tic edge near the mount the mesh grille frame).                                                             | ing studs             | s (3). The out                 |  |