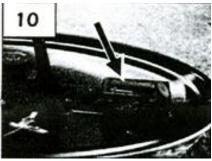

- Position the center mesh grille in front of the grille opening. Thread a stud in each nut welded to the grille.

  Install the 135' flange brackets along the top (7); Install the J hook brackets along the bottom (8). Use the washers and nuts to secure each stud.
- The side inserts attach to the mounting studs on each end of the grille (9). Test fit the inserts; if necessary, bend the brackets for optimum fit. Use the nuts and washers to secure the inserts.
- Optional; the Ford logo and mounting plate can be removed if desired. For installation, trim the thin area on the two mounting tabs; leave 1/16" (10) material to center the logo onto the plate. Loosen the mounting plate hardware; center the logo upright. From back, install provided fender washer, then OE retaining nut.