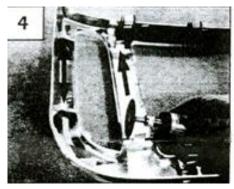

## Grille Installation Instruction

05-07 Ford Excursion /F-250 /F-350/ F-450 /F-550

Rev. 141001

| Parts List 2              |                  |                 | me                              | QTY                             | Description                                            |                         |                                                                                                             |                       |                                |  |
|---------------------------|------------------|-----------------|---------------------------------|---------------------------------|--------------------------------------------------------|-------------------------|-------------------------------------------------------------------------------------------------------------|-----------------------|--------------------------------|--|
| Parts List 2              | -                |                 |                                 |                                 | Description                                            | Item                    | Part Name                                                                                                   | QTY                   | Description                    |  |
| raits List                |                  | Condor Wooh     | Mesh Grille                     |                                 | Stainless steel                                        | 5                       | J Hooks                                                                                                     | 4                     | 1.5"                           |  |
| 3                         |                  | Fender Washer   |                                 | 1                               | 1" × 1/4"                                              | 6                       | Nylon Lock Nuts                                                                                             | 10                    | 10-24                          |  |
|                           |                  | Flat Washers    |                                 | 12                              | 10#                                                    | 7                       | Studs                                                                                                       | 12                    | 10-24×1 1/2"                   |  |
| 4                         |                  | Flange Brackets |                                 | 4                               | 135′                                                   |                         |                                                                                                             |                       |                                |  |
| Install Notes:            | Ov               | erlay ×         | Rej                             | olaceme                         | ent V D                                                | rill ×                  | Cut \[                                                                                                      | ·                     |                                |  |
| Step                      | Description      |                 |                                 |                                 |                                                        | illustration            |                                                                                                             |                       |                                |  |
| 1 Identii<br>list.        | fy t             | he grille &     | hardwa                          | re with p                       | oarts <sub>N/A</sub>                                   |                         |                                                                                                             |                       |                                |  |
| 2 vehicl                  | e. A             | Access the lo   | wer clip                        | s by ger                        | ntly pulling the g                                     | rille forwa             | on the bottom and remo<br>ard; then use a large slot<br>asking tape to the face o                           | ted screw             | driver to                      |  |
| securi<br>securi<br>saw o | ng<br>ng<br>r di | the insert. D   | o not d<br>go in pla<br>cut the | amage t<br>ace. Dep<br>center c | he plastic moun<br>ress the two mo<br>rossbars from cl | ting tabs<br>olded clip | use a slotted screwdriver<br>along the bottom. Remoss retaining the logo; ren<br>ille (2). Make your cut ap | ove the s<br>nove the | ingle 10mm n<br>logo. Use a ji |  |
|                           |                  |                 |                                 |                                 |                                                        |                         | tic edge near the mount the mesh grille frame).                                                             | ing studs             | s (3). The out                 |  |