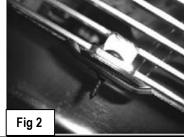

On the bottom edge of the factory bumper are two metal tabs with holes. With the billet grille inserted into the bumper opening take two #8 screws and put them up through the billet grille tabs and the tabs with holes on the bottom edge of the 4 factory bumper. Use a U-Clip nut secured on the flange bracket on the top side of the bumper tabs and tightens with a Phillips screwdriver. (Fig 2)