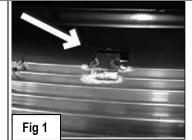

list.

Optional: pop hood, remove the black plastic cover (on top of OEM grille) from vehicle. If you are still unable to access the 2 rear, remove the grille shell according to factory manual.

Slide two tabs into a slot in the plastic 3 on the bottom edge of the bumper opening. (Fig 1)