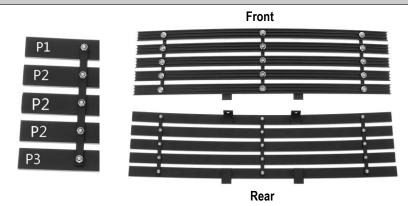

|                                             | Item Part Name |                    | QTY | Description                          |                                    | Item                                              | em Part Name                |                                        |  |                          | QTY                                   | Description      |  |
|---------------------------------------------|----------------|--------------------|-----|--------------------------------------|------------------------------------|---------------------------------------------------|-----------------------------|----------------------------------------|--|--------------------------|---------------------------------------|------------------|--|
|                                             | 1              | 1 Billets          |     | Aluminum                             |                                    | 6                                                 | Wrench                      |                                        |  | 1                        | Tool for fastening<br>Nylon lock Nuts |                  |  |
|                                             | 2              | Back Bracings      | 3   |                                      |                                    | 7                                                 | Flange Brackets             |                                        |  | 2                        | 2"                                    |                  |  |
| Parts List                                  | 3              | Chromed Bolts      | 15  | Fasteners for billet grille assembly |                                    | 8                                                 | Truss Socket Tapping Screws |                                        |  | 2                        | 8#×1"                                 |                  |  |
|                                             | 4              | Nylon Lock<br>Nuts | 15  |                                      | asteners for billet rille assembly |                                                   | U-Clip Nuts                 |                                        |  | 2                        | 8#                                    |                  |  |
|                                             | 5              | Allen Key          |     |                                      | ol for fastening<br>romed Bolts    |                                                   |                             |                                        |  |                          |                                       |                  |  |
| Install No                                  | tes: Ov        | ement              | ×   | Drill                                | ×                                  | Cut                                               | ×                           |                                        |  |                          |                                       |                  |  |
| Step                                        | Description    |                    |     |                                      | illustration                       |                                                   |                             |                                        |  |                          |                                       |                  |  |
|                                             |                |                    |     | Front                                |                                    |                                                   |                             |                                        |  |                          |                                       |                  |  |
| 1 Identify the grille & hardware with parts |                |                    |     |                                      | P1<br>P2                           | <ul><li>•</li><li>•</li><li>•</li><li>•</li></ul> | ]                           | ************************************** |  | (P)<br>(P)<br>(P)<br>(R) |                                       | ©<br>©<br>0<br>0 |  |