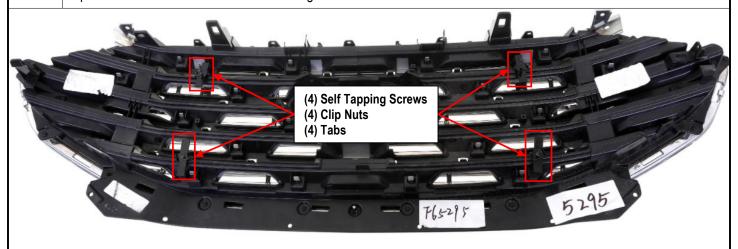

## **PATENT PRODUCT Grille Installation Instruction**

Rev. 20230701

**Application** Part# F65295C&J&S For 2019-2022 Ford Edge Not For ST&ST-Line/2023 Ford Edge Titanium

| Parts List | Item | Part Name           | QTY | Description     | Item | Part Name | QTY | Description |
|------------|------|---------------------|-----|-----------------|------|-----------|-----|-------------|
|            | #1   | Billet Grille       | 1   | Stainless Steel | #3   | Clip Nuts | 4   | 8#          |
|            | #2   | Self Tapping Screws | 4   | 8#-3"           | #4   | Tabs      | 4   |             |

Install Notes: Overlay

Replacement ×

Drill

| Step | Description                                                                                                                                                                              | illustration |  |  |  |  |
|------|------------------------------------------------------------------------------------------------------------------------------------------------------------------------------------------|--------------|--|--|--|--|
| 1    | Identify the grille & hardware with parts list.                                                                                                                                          |              |  |  |  |  |
| 2    | Optional: pop hood, remove the black plastic cover (on top of OEM grille) from vehicle. If you are still unable to access the rear, remove the grille shell according to factory manual. |              |  |  |  |  |
| 3    | Install the Clip Nuts onto the Flat tabs as shown.                                                                                                                                       |              |  |  |  |  |
| 4    | Remove the Emblem first, then remove the silver bars on the OEM grille, reinstall the Emblem back.                                                                                       |              |  |  |  |  |

Center the billet grille onto the OEM grille. Thread a Screw in each nut welded to the grille. Secure billet grille using the U-5 Clip Nuts and Tabs from the back side of the grille shell.

The instruction here is for your reference only. We strongly recommend the professional installer for best result. We are not responsible for any damage caused by the installation. Thank you for choosing our product!