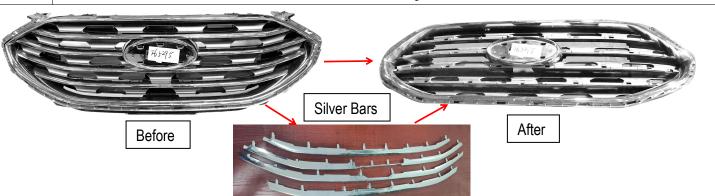

Install Notes: Overlay

Replacement ×

Drill

| Step | Description                                                                                                                                                                              | illustration |  |  |  |  |
|------|------------------------------------------------------------------------------------------------------------------------------------------------------------------------------------------|--------------|--|--|--|--|
| 1    | Identify the grille & hardware with parts list.                                                                                                                                          |              |  |  |  |  |
| 2    | Optional: pop hood, remove the black plastic cover (on top of OEM grille) from vehicle. If you are still unable to access the rear, remove the grille shell according to factory manual. |              |  |  |  |  |
| 3    | Install the Clip Nuts onto the Flat tabs as shown.                                                                                                                                       |              |  |  |  |  |
| 4    | Remove the Emblem first, then remove the silver bars on the OEM grille, reinstall the Emblem back.                                                                                       |              |  |  |  |  |