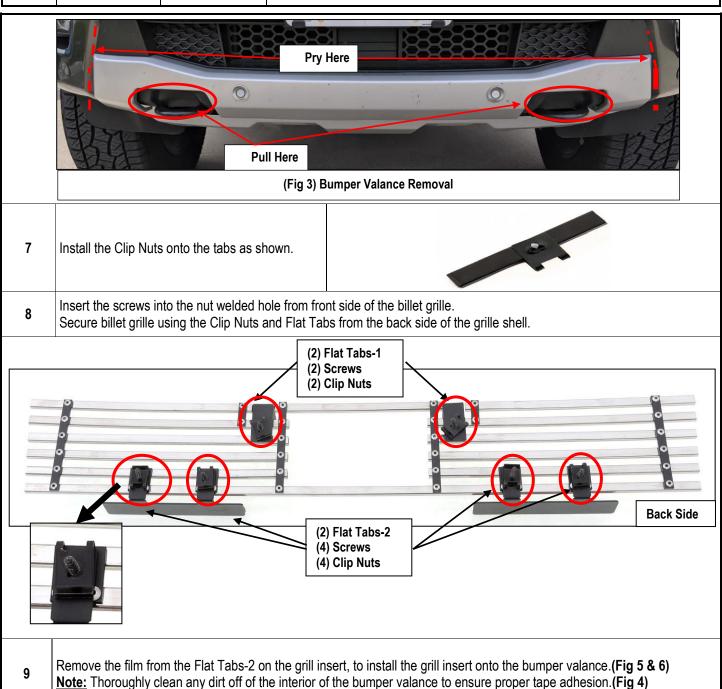

## PATENT PRODUCT Grille Installation Instruction

Rev. 20201101

| Part#                                                                                                                                    | F65191C&J&S                                                                                                                                                                                                                                                         |               | Application |              | For 2019-UP Ford Ranger With Adaptive Cruise Control |      |             |     |             |  |
|------------------------------------------------------------------------------------------------------------------------------------------|---------------------------------------------------------------------------------------------------------------------------------------------------------------------------------------------------------------------------------------------------------------------|---------------|-------------|--------------|------------------------------------------------------|------|-------------|-----|-------------|--|
| Parts Li                                                                                                                                 | Item                                                                                                                                                                                                                                                                | Part Name     |             | QTY          | Description                                          | Item | Part Name   | QTY | Description |  |
|                                                                                                                                          | #1                                                                                                                                                                                                                                                                  | Billet Grille |             | 1            | Stainless Steel                                      | #4   | Flat Tabs-1 | 2   |             |  |
|                                                                                                                                          | #2                                                                                                                                                                                                                                                                  | #2 Screws     |             | 6            | 8#×3/4"                                              | #5   | Flat Tabs-2 | 2   |             |  |
|                                                                                                                                          | #3                                                                                                                                                                                                                                                                  | Clip Nu       | S           | 6            | 8#                                                   |      |             |     |             |  |
| Install Notes: Overlay $\boxed{\hspace{1em}}$ Replacement $\boxed{\hspace{1em}}$ Drill $\boxed{\hspace{1em}}$ Cut $\boxed{\hspace{1em}}$ |                                                                                                                                                                                                                                                                     |               |             |              |                                                      |      |             |     |             |  |
| Step                                                                                                                                     | Description                                                                                                                                                                                                                                                         |               |             | illustration |                                                      |      |             |     |             |  |
| 1                                                                                                                                        | Identify the                                                                                                                                                                                                                                                        |               | s list.     |              |                                                      |      |             |     |             |  |
| 2                                                                                                                                        | Remove and keep the five 10mm bolts that hold on the lower bumper valance. (Fig 1)                                                                                                                                                                                  |               |             |              |                                                      |      |             |     |             |  |
| Pop-clips  License plate bolts  (Fig 1) Five Lower Valance Bolts  (Fig 2) License Plate Bolts And Pop-Clips                              |                                                                                                                                                                                                                                                                     |               |             |              |                                                      |      |             |     |             |  |
| 3                                                                                                                                        | Remove and keep the two 10mm bolts that hold on the license plate bracket shown in <b>Fig 2</b> . These screws can be differentiated from the valance screws because they are slightly longer.                                                                      |               |             |              |                                                      |      |             |     |             |  |
| 4                                                                                                                                        | Using the flathead screwdriver, remove and keep the 5 pop-clips from the upper bumper valance seen in Fig 2.                                                                                                                                                        |               |             |              |                                                      |      |             |     |             |  |
| 5                                                                                                                                        | To remove the lower bumper valance, begin by using the plastic trim removal tool to pry out the edge of the valance cover. Once the valance pops out slightly, grab where indicated in <b>Fig 3.</b> And pull out wards. This may require a decent amount of force. |               |             |              |                                                      |      |             |     |             |  |

Unplug the two parking sensors from their harness. It is recommended at this point to remove any metal clips that were left behind in the metal part of the bumper and install them onto the plastic bumper valance when it is off the vehicle. This will