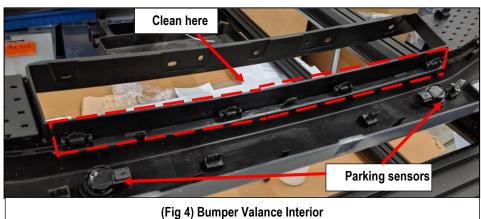

6

aid in ease of installation later

## PATENT PRODUCT Grille Installation Instruction

Rev. 20201101

| Part#                                                                                                                                    | F65191C&J&S                                                                                                                                                                                                                                                         |               | Application |              | For 2019-UP Ford Ranger With Adaptive Cruise Control |      |             |     |             |  |
|------------------------------------------------------------------------------------------------------------------------------------------|---------------------------------------------------------------------------------------------------------------------------------------------------------------------------------------------------------------------------------------------------------------------|---------------|-------------|--------------|------------------------------------------------------|------|-------------|-----|-------------|--|
| Parts Li                                                                                                                                 | Item                                                                                                                                                                                                                                                                | Part Name     |             | QTY          | Description                                          | Item | Part Name   | QTY | Description |  |
|                                                                                                                                          | #1                                                                                                                                                                                                                                                                  | Billet Grille |             | 1            | Stainless Steel                                      | #4   | Flat Tabs-1 | 2   |             |  |
|                                                                                                                                          | #2                                                                                                                                                                                                                                                                  | #2 Screws     |             | 6            | 8#×3/4"                                              | #5   | Flat Tabs-2 | 2   |             |  |
|                                                                                                                                          | #3                                                                                                                                                                                                                                                                  | Clip Nu       | S           | 6            | 8#                                                   |      |             |     |             |  |
| Install Notes: Overlay $\boxed{\hspace{1em}}$ Replacement $\boxed{\hspace{1em}}$ Drill $\boxed{\hspace{1em}}$ Cut $\boxed{\hspace{1em}}$ |                                                                                                                                                                                                                                                                     |               |             |              |                                                      |      |             |     |             |  |
| Step                                                                                                                                     | Description                                                                                                                                                                                                                                                         |               |             | illustration |                                                      |      |             |     |             |  |
| 1                                                                                                                                        | Identify the                                                                                                                                                                                                                                                        |               | s list.     |              |                                                      |      |             |     |             |  |
| 2                                                                                                                                        | Remove and keep the five 10mm bolts that hold on the lower bumper valance. (Fig 1)                                                                                                                                                                                  |               |             |              |                                                      |      |             |     |             |  |
| Pop-clips  License plate bolts  (Fig 1) Five Lower Valance Bolts  (Fig 2) License Plate Bolts And Pop-Clips                              |                                                                                                                                                                                                                                                                     |               |             |              |                                                      |      |             |     |             |  |
| 3                                                                                                                                        | Remove and keep the two 10mm bolts that hold on the license plate bracket shown in <b>Fig 2</b> . These screws can be differentiated from the valance screws because they are slightly longer.                                                                      |               |             |              |                                                      |      |             |     |             |  |
| 4                                                                                                                                        | Using the flathead screwdriver, remove and keep the 5 pop-clips from the upper bumper valance seen in Fig 2.                                                                                                                                                        |               |             |              |                                                      |      |             |     |             |  |
| 5                                                                                                                                        | To remove the lower bumper valance, begin by using the plastic trim removal tool to pry out the edge of the valance cover. Once the valance pops out slightly, grab where indicated in <b>Fig 3.</b> And pull out wards. This may require a decent amount of force. |               |             |              |                                                      |      |             |     |             |  |