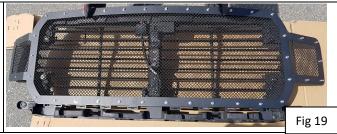

7

On top of the OEM grille shell, insert a U-clip nut on each of the 5 locations. (Fig 18) Place and align the mesh grille on top of the OEM grille shell. (Fig 19) Make sure the studs on the bottom of the mesh grille go through the holes at bottom of the OEM grille shell. (Fig 20) Then, thread in a fender washer and secure with Kep nut, for all three locations at bottom. (Fig 21) For the top, thread in a flat washer and secure with M6 bolt for each of the 5 locations. (Fig 22)