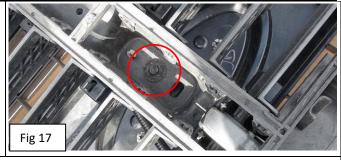

Rev. 190601

Part#

GR06DFD00D

Application

For 2018-2019 Ford F-150 Without Front Camera Main Upper

Remove the plastic clips on top of the OEM grille. (Fig 13) Remove the black plastic cover on the bottom of the OEM grille by prying up the plastic clips. (Fig 14) There are 4 metal clips near the bottom of the OEM factory grille shell. Use your screwdriver and push slightly to release it. (Fig 15) Remove the bolt that is holding the emblem on the shell. (Fig 17) The OEM factory grille should now be free and ready to be removed. (Fig 16)