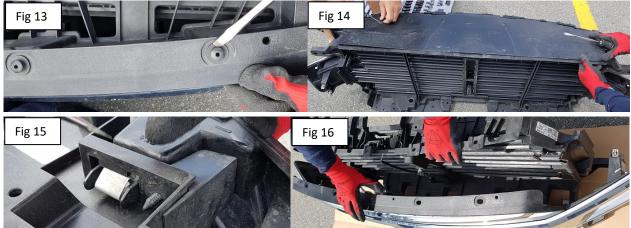

Rev. 190601

Part#

GR06DFD00D

Application

For 2018-2019 Ford F-150 Without Front Camera Main Upper

Remove the plastic clips on top of the OEM grille. (Fig 13) Remove the black plastic cover on the bottom of the OEM grille by prying up the plastic clips. (Fig 14) There are 4 metal clips near the bottom of the OEM factory grille shell. Use your screwdriver and push slightly to release it. (Fig 15) Remove the bolt that is holding the emblem on the shell. (Fig 17) The OEM factory grille should now be free and ready to be removed. (Fig 16)