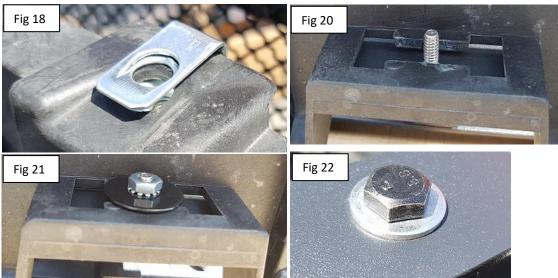

7

On top of the OEM grille shell, insert a U-clip nut on each of the 5 locations. (Fig 18) Place and align the mesh grille on top of the OEM grille shell. (Fig 19) Make sure the studs on the bottom of the mesh grille go through the holes at bottom of the OEM grille shell. (Fig 20) Then, thread in a fender washer and secure with Kep nut, for all three locations at bottom. (Fig 21) For the top, thread in a flat washer and secure with M6 bolt for each of the 5 locations. (Fig 22)