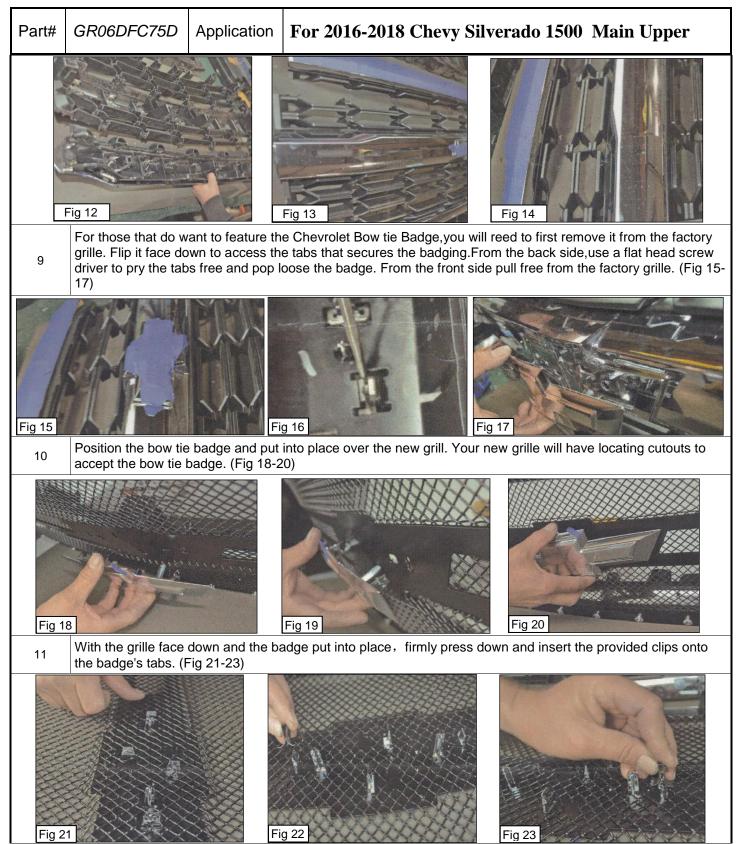

|                | FIG 11                                                                    |  |  |  |  |
| 8                                                                                                                                                                                                                                                                                                  | At this point, check                                                                                                                                 | over your work | and make certain your cut reflects the images presented here. (Fig 12-14) |  |  |  |  |







| Part# | GR06DFC75D                                                                                                                                                                                                                                                                  | Application      | For 2016-2018 Chevy Silverado 1500 Main Upper                                                                                          |  |  |  |  |
|-------|-----------------------------------------------------------------------------------------------------------------------------------------------------------------------------------------------------------------------------------------------------------------------------|------------------|--------------------------------------------------