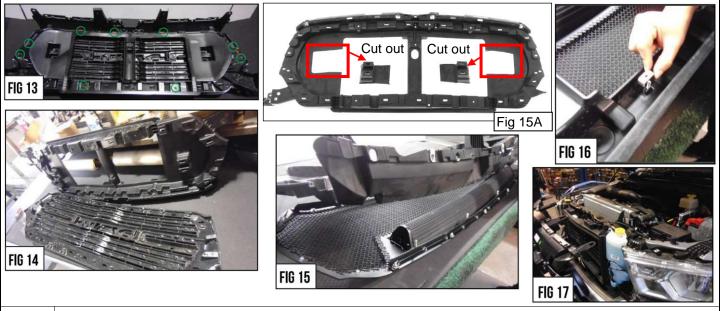

- The Vehicle's Factory Grille should now be free to remove. Set it face down on a soft padded surface Separate the OEM Grille Plastic Mounting Shroud by removing the screws as seen in Figure #13 (Fig 13-14)
- With the OEM Factory Grille fully disassembled, set aside, cut out OEM Grille as shown(Fig 15A), and take the OEM Grille Plastic Mounting Shroud and position over and onto new Replacement Grille. Secure in place with the provided "C" Bracket the 10-32 Lock Nuts. The Replacement Grille should now be ready for installation. (Fig 15-16)
- 11 Take the assembled grille component and put into place to install onto vehicle. (Fig 17)