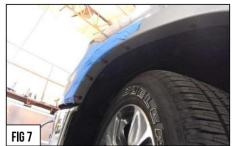

## **Grille Installation Instruction**

Rev. 191101

Part# GR04LEE40L

Application

For 2019-2020 Ram 1500 Laramie/Lone Star/Big Horn/Tradesman Main Upper

- Remove the (x4) screw from the front of the wheel well. Pull back the inner wheel well liner to access the front bumper / fender panel support mount. (Fig 7)
- 5 Pull and remove the (front bumper / fender panel support mount) bolt as seen in Figures 8 & 9. (Fig 8-9)
- 6 Repeat on opposite side.