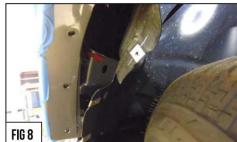

## **Grille Installation Instruction**

Rev. 191101

Part# GR04LEE40L

Application

For 2019-2020 Ram 1500 Laramie/Lone Star/Big Horn/Tradesman Main Upper

- Remove the (x4) screw from the front of the wheel well. Pull back the inner wheel well liner to access the front bumper / fender panel support mount. (Fig 7)
- 5 Pull and remove the (front bumper / fender panel support mount) bolt as seen in Figures 8 & 9. (Fig 8-9)
- 6 Repeat on opposite side.