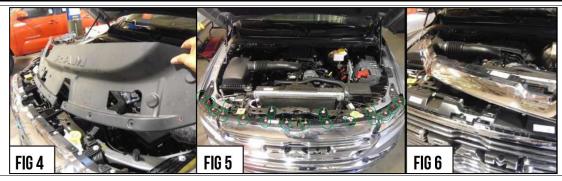

## **Grille Installation Instruction**

Rev. 191101

| Part#                                                                                                                                                                                                                                                                                 | GR04LEE40L                                                                                                                                                                                                    |        |              |      | Application   For 2019-2020 Ram 1500 Laramie/Lone Star/Big Horn/Tradesman Main Upper |     |                 |              |      |                         |     |             |  |
|---------------------------------------------------------------------------------------------------------------------------------------------------------------------------------------------------------------------------------------------------------------------------------------|---------------------------------------------------------------------------------------------------------------------------------------------------------------------------------------------------------------|--------|--------------|------|--------------------------------------------------------------------------------------|-----|-----------------|--------------|------|-------------------------|-----|-------------|--|
|                                                                                                                                                                                                                                                                                       |                                                                                                                                                                                                               | Item   | Part Name    |      |                                                                                      | QTY | Description     |              | Item | Part Name               | QTY | Description |  |
| Parts Li                                                                                                                                                                                                                                                                              | iet                                                                                                                                                                                                           | 1      | Rivet Grille |      |                                                                                      | 1   | Stainless steel |              | 4    | Top Plate               | 1   |             |  |
| i arts Li                                                                                                                                                                                                                                                                             | 131                                                                                                                                                                                                           | 2      | Flange       | Nuts | 3                                                                                    | 23  | 10#             |              | 5    | Bottom Plate            | 1   |             |  |
|                                                                                                                                                                                                                                                                                       |                                                                                                                                                                                                               | 3      | "C" Bra      | acke | ets 8                                                                                |     |                 |              | 6    | Left&Right Bottom Plate | 2   |             |  |
| Install N                                                                                                                                                                                                                                                                             | lote                                                                                                                                                                                                          | es: Ov | erlay        | ×    | Replacement                                                                          |     | nt \[ \]        | Dril         | ı ×  | Cut √                   |     |             |  |
| Step                                                                                                                                                                                                                                                                                  | Description                                                                                                                                                                                                   |        |              |      |                                                                                      |     |                 | illustration |      |                         |     |             |  |
| 1 2                                                                                                                                                                                                                                                                                   | Identify the grille & hardware with parts list. Attach (4)plates as shown(Fig 1)  Turn off engine, chalk tires with stop block, open the hood and disconnect the battery. The OEM Factory Grille will have to |        |              |      |                                                                                      |     |                 |              |      |                         |     |             |  |
| be removed. Begin grille removal by prying free all the Push Pin Retainer Clips (x12) to remove the radiator cover. (Fig 2)  With the Radiator Panel Cover removed, Identify and remove the (x18) screws that secure the top trim/grille frame. (Fig 3-6)  Fig 1  Fig 1  Fig 2  Fig 3 |                                                                                                                                                                                                               |        |              |      |                                                                                      |     |                 |              |      |                         |     |             |  |