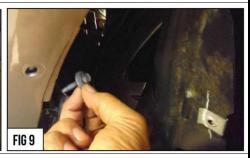

## **Grille Installation Instruction**

Rev. 191101

Part# GR04LEE40L

Application

For 2019-2020 Ram 1500 Laramie/Lone Star/Big Horn/Tradesman Main Upper

- Remove the (x4) screw from the front of the wheel well. Pull back the inner wheel well liner to access the front bumper / fender panel support mount. (Fig 7)
- 5 Pull and remove the (front bumper / fender panel support mount) bolt as seen in Figures 8 & 9. (Fig 8-9)
- 6 Repeat on opposite side.