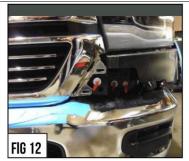

- Separate the Vehicle's Front Bumper Fascia from the Front Fender. You may need to coax free by pulling the fascia panels pushing on the fender.(Fig 10-11)
- 8 Remove the (x3) bolts as seen in Figure # 12. Repeat on opposite side. (Fig 12)