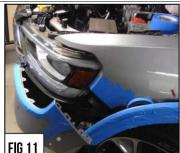

- Separate the Vehicle's Front Bumper Fascia from the Front Fender. You may need to coax free by pulling the fascia panels pushing on the fender.(Fig 10-11)
- 8 Remove the (x3) bolts as seen in Figure # 12. Repeat on opposite side. (Fig 12)