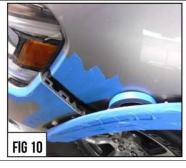

- Separate the Vehicle's Front Bumper Fascia from the Front Fender. You may need to coax free by pulling the fascia panels pushing on the fender.(Fig 10-11)
- 8 Remove the (x3) bolts as seen in Figure # 12. Repeat on opposite side. (Fig 12)