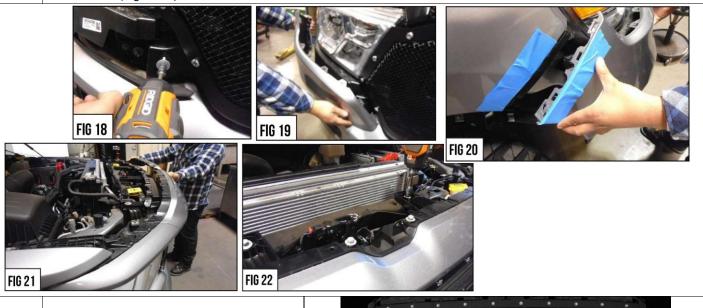

## **Grille Installation Instruction**

Rev. 191101

Part#

**GR04LEE40L** 

Application

For 2019-2020 Ram 1500 Laramie/Lone Star/Big Horn/Tradesman Main Upper

- 12 Secure the grille to vehicle by screwing the bolts that were removed in Step #8 Step #3. (Fig 18)
- Re-Install the bumper fascia panels as seen in Figure #19. Attach the and secure the front fender to bumper fascia panel in the reverse order as they were removed. Re-Install the Vehicle's Factory Top Trim Piece. Re-Install the Vehicle's Radiator Cover Panel. (Fig 19-22)