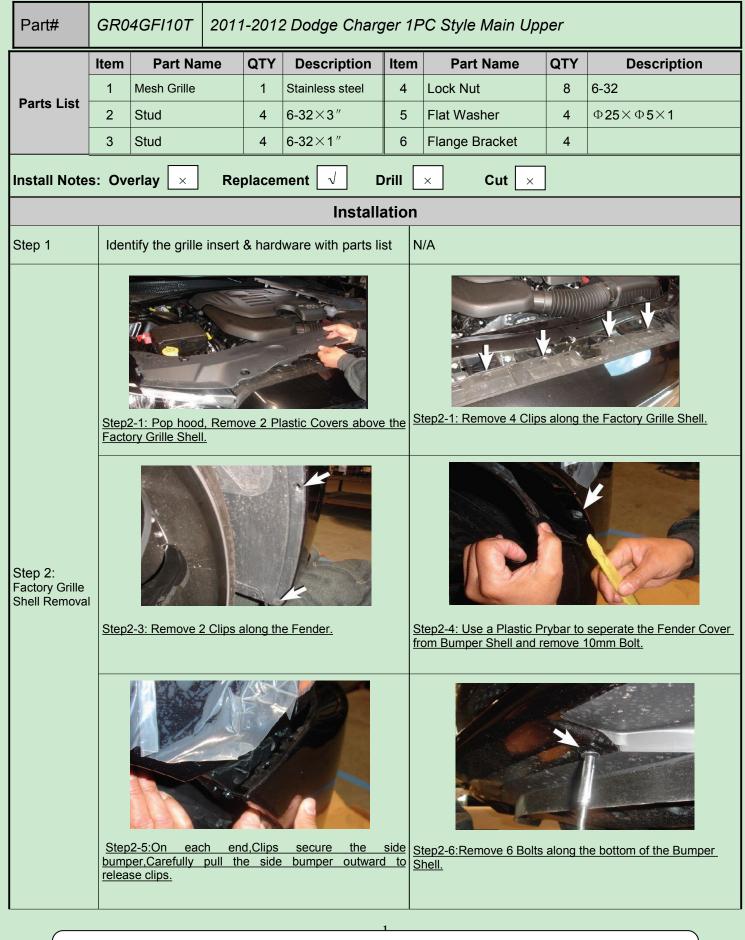

| Part#                          | GR04GFI10T                               | 2011-2012 Dodge Charger                                                                                | 1PC Style Main Upper                                                                                                       |
|--------------------------------|------------------------------------------|--------------------------------------------------------------------------------------------------------|----------------------------------------------------------------------------------------------------------------------------|
| Step 4: Grille<br>Installation | Step4-1:Secure t<br>the rear of the grid | 4-32×1"<br>4-32×3"<br>he sud to the threaded holes on<br>ille.                                         | Step4-2:Center the grille into the opening of the factory grille shell,Be sure the studs are through the OEM grille shell. |
|                                | Shell, Insert Flang                      | A short studs on the Grille<br>ge Brackets to so it latches onto<br>the Shell and thread a Lock Nut in | Step4-4:Place back the Factory Grille over the Grille<br>Shell.                                                            |
|                                |                                          | Flat washers Around the son the Grille Shell and thread be.                                            | Step4-6: Place back the Bumper Filler and re-install<br>the 3 Screws along the bottom of the Factory Grille.               |
|                                | Step4-7: Re-Asse<br>bolts.               | emble Bumper Support, Clips and                                                                        |                                                                                                                            |