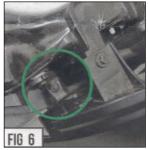

## **Grille Installation Instruction**

Rev. 180501

| Part#                                                                             | GR04GFC77S/K                                                                                                                                              |                                         | Application |              | For 2015-2017 Ram Rebel 1500 Main Upper |          |                            |             |                    |  |  |
|-----------------------------------------------------------------------------------|-----------------------------------------------------------------------------------------------------------------------------------------------------------|-----------------------------------------|-------------|--------------|-----------------------------------------|----------|----------------------------|-------------|--------------------|--|--|
|                                                                                   | Item                                                                                                                                                      | Part Name                               | QTY         | Desc         | cription                                | Item     | Part Name                  | QTY         | Description        |  |  |
| Parts List                                                                        | 1                                                                                                                                                         | Rivet Grille                            | 1           | Stainle      | ess steel                               | 4        | Hex Flange Nuts            | 2           | 0.19-24UNC         |  |  |
| Parts List                                                                        | 2                                                                                                                                                         | Flat Washers                            | 2           | 2 ø19xø8x2   |                                         | 5        | Push Retainer Clips        | 2           |                    |  |  |
|                                                                                   | 3                                                                                                                                                         | Black Fasteners                         | 2           |              |                                         | 6        | Brackets                   | 2           |                    |  |  |
| Install Notes: Overlay $\times$ Replacement $\sqrt{}$ Drill $\times$ Cut $\times$ |                                                                                                                                                           |                                         |             |              |                                         |          |                            |             |                    |  |  |
| Step                                                                              | Description                                                                                                                                               |                                         |             | Illustration |                                         |          |                            |             |                    |  |  |
| 1                                                                                 | Identify the grille & hardware with parts list.                                                                                                           |                                         |             |              |                                         |          |                            |             |                    |  |  |
| 2                                                                                 | This is a grille replacement and use OEM factory grille mounts. (Fig 1)                                                                                   |                                         |             |              |                                         |          |                            |             |                    |  |  |
| 3                                                                                 | Lay out all the supplied parts and provided hardware. (Fig 2)                                                                                             |                                         |             |              |                                         |          |                            |             |                    |  |  |
|                                                                                   | Fig 1                                                                                                                                                     |                                         |             |              |                                         |          |                            |             |                    |  |  |
| 4                                                                                 | Prepare to remove the OEM Grille by removing the top radiator shroud piece. This will allow to access the fasteners that secure the OEM Grille. (Fig 3-5) |                                         |             |              |                                         |          |                            |             |                    |  |  |
|                                                                                   |                                                                                                                                                           | socket and a long<br>nese bolts. (Fig 6 |             | remove t     | the bolt in th                          | ne lower | corners mounting points. \ | ∕ou may nee | d a Flash Light to |  |  |