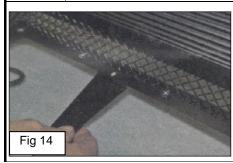

Take the new Grille Replacement and put into place the (2) Push Retainer Clips onto the grille's predetermined mounting tabs. (Fig 12-13)

Put into place the (2)Brackets and using the (2)Flange Nuts, fix the Bracket to the new grille Replacement. There are (2) threaded studs that will Properly locate them into Position. Note Figure 16 for the correct orientation. (Fig 14-16)