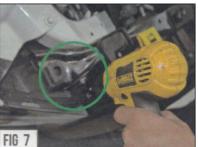

## **Grille Installation Instruction**

Rev. 180501

| Part#                                                                             | GR04GFC77S/K                                                                                                                                              |                                         | Application |              | For 2015-2017 Ram Rebel 1500 Main Upper |          |                            |             |                    |  |  |
|-----------------------------------------------------------------------------------|-----------------------------------------------------------------------------------------------------------------------------------------------------------|-----------------------------------------|-------------|--------------|-----------------------------------------|----------|----------------------------|-------------|--------------------|--|--|
|                                                                                   | Item                                                                                                                                                      | Part Name                               | QTY         | Desc         | cription                                | Item     | Part Name                  | QTY         | Description        |  |  |
| Parts List                                                                        | 1                                                                                                                                                         | Rivet Grille                            | 1           | Stainle      | ess steel                               | 4        | Hex Flange Nuts            | 2           | 0.19-24UNC         |  |  |
| Parts List                                                                        | 2                                                                                                                                                         | Flat Washers                            | 2           | 2 ø19xø8x2   |                                         | 5        | Push Retainer Clips        | 2           |                    |  |  |
|                                                                                   | 3                                                                                                                                                         | Black Fasteners                         | 2           |              |                                         | 6        | Brackets                   | 2           |                    |  |  |
| Install Notes: Overlay $\times$ Replacement $\sqrt{}$ Drill $\times$ Cut $\times$ |                                                                                                                                                           |                                         |             |              |                                         |          |                            |             |                    |  |  |
| Step                                                                              | Description                                                                                                                                               |                                         |             | Illustration |                                         |          |                            |             |                    |  |  |
| 1                                                                                 | Identify the grille & hardware with parts list.                                                                                                           |                                         |             |              |                                         |          |                            |             |                    |  |  |
| 2                                                                                 | This is a grille replacement and use OEM factory grille mounts. (Fig 1)                                                                                   |                                         |             |              |                                         |          |                            |             |                    |  |  |
| 3                                                                                 | Lay out all the supplied parts and provided hardware. (Fig 2)                                                                                             |                                         |             |              |                                         |          |                            |             |                    |  |  |
|                                                                                   | Fig 1                                                                                                                                                     |                                         |             |              |                                         |          |                            |             |                    |  |  |
| 4                                                                                 | Prepare to remove the OEM Grille by removing the top radiator shroud piece. This will allow to access the fasteners that secure the OEM Grille. (Fig 3-5) |                                         |             |              |                                         |          |                            |             |                    |  |  |
|                                                                                   |                                                                                                                                                           | socket and a long<br>nese bolts. (Fig 6 |             | remove t     | the bolt in th                          | ne lower | corners mounting points. \ | ∕ou may nee | d a Flash Light to |  |  |