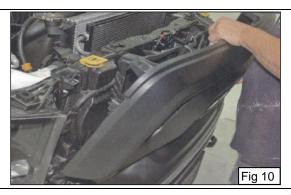

## Grille Installation Instruction

Rev. 180501

Part# GR04GFC77S/K Application For 2015-2017 Ram Rebel 1500 Main Upper

- With the lower corner bolts removed, move up to the (4) bolts along the top. (Fig 8-9)
- 7 The OEM Grille should now be removed from nose of vehicle. Set aside OEM Grille. (Fig 10-11)