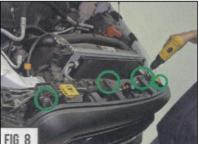

## Grille Installation Instruction

Rev. 180501

Part# GR04GFC77S/K Application For 2015-2017 Ram Rebel 1500 Main Upper

- With the lower corner bolts removed, move up to the (4) bolts along the top. (Fig 8-9)
- 7 The OEM Grille should now be removed from nose of vehicle. Set aside OEM Grille. (Fig 10-11)