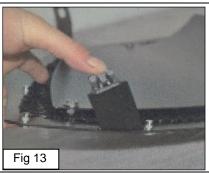

Take the new Grille Replacement and put into place the (2) Push Retainer Clips onto the grille's predetermined mounting tabs. (Fig 12-13)

Put into place the (2)Brackets and using the (2)Flange Nuts, fix the Bracket to the new grille Replacement. There are (2) threaded studs that will Properly locate them into Position. Note Figure 16 for the correct orientation. (Fig 14-16)