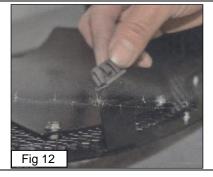

Take the new Grille Replacement and put into place the (2) Push Retainer Clips onto the grille's predetermined mounting tabs. (Fig 12-13)

Put into place the (2)Brackets and using the (2)Flange Nuts, fix the Bracket to the new grille Replacement. There are (2) threaded studs that will Properly locate them into Position. Note Figure 16 for the correct orientation. (Fig 14-16)