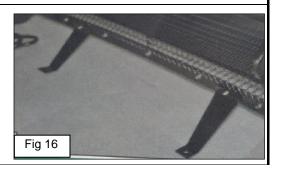

Take the new Grille Replacement and put into place the (2) Push Retainer Clips onto the grille's predetermined mounting tabs. (Fig 12-13)

Put into place the (2)Brackets and using the (2)Flange Nuts, fix the Bracket to the new grille Replacement. There are (2) threaded studs that will Properly locate them into Position. Note Figure 16 for the correct orientation. (Fig 14-16)