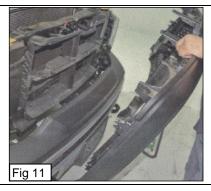

## Grille Installation Instruction

Rev. 180501

Part# GR04GFC77S/K Application For 2015-2017 Ram Rebel 1500 Main Upper

- With the lower corner bolts removed, move up to the (4) bolts along the top. (Fig 8-9)
- 7 The OEM Grille should now be removed from nose of vehicle. Set aside OEM Grille. (Fig 10-11)