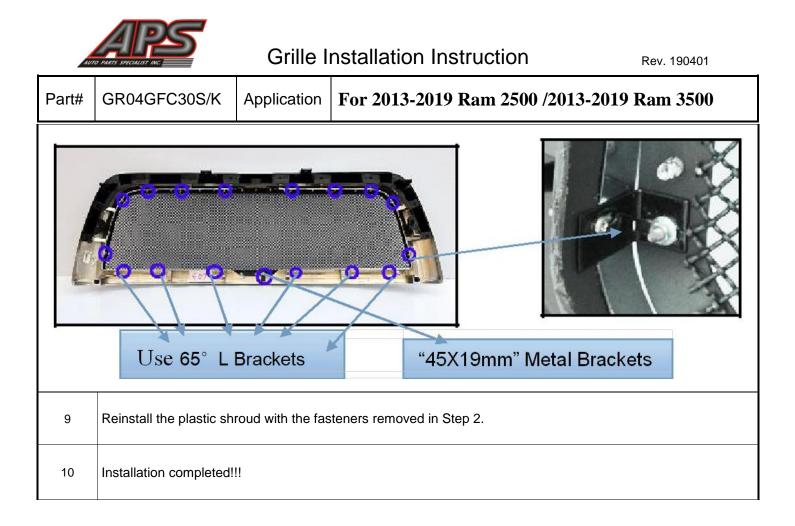

## Grille Installation Instruction

| Part#                                                   | GR040                                                                                                                                              | GFC30S/K       | Арр | licatio | <b>For 20</b>   | For 2013-2019 Ram 2500 /2013-2019 Ram 3500 |      |                 |              |     |             |
|---------------------------------------------------------|----------------------------------------------------------------------------------------------------------------------------------------------------|----------------|-----|---------|-----------------|--------------------------------------------|------|-----------------|--------------|-----|-------------|
|                                                         | ltem                                                                                                                                               | Part Name      |     | QTY     | Description     |                                            | ltem | Part Name       |              | QTY | Description |
| Parts Lis                                               | 1                                                                                                                                                  | Mesh Grille    |     | 1       | Stainless steel |                                            | 4    | Metal Brackets  |              | 1   | 45X19mm     |
|                                                         | 2                                                                                                                                                  | 60° L Brackets |     | 12      |                 |                                            | 5    | Phillips Screws |              | 18  | 10-24X0.5"  |
|                                                         | 3                                                                                                                                                  | 65° L Brackets |     | 6       | 6               |                                            | 6    | Flange Nuts     |              | 37  |             |
| Install Notes: Overlay $\times$ Replacement $$ Drill $$ |                                                                                                                                                    |                |     |         |                 |                                            |      |                 | $\checkmark$ |     |             |
| Step                                                    | Description                                                                                                                                        |                |     |         |                 | illustration                               |      |                 |              |     |             |
| 1                                                       | Identify the grille & hardware with parts list.                                                                                                    |                |     |         |                 |                                            |      |                 |              |     |             |
| 2                                                       | Pop Hood, remove plastic shroud at the top and set fasteners aside.                                                                                |                |     |         |                 |                                            |      |                 |              |     |             |
| 3                                                       | Using factory instructions, remove the entire front grille shell (as pictured in all Figures).                                                     |                |     |         |                 |                                            |      |                 |              |     |             |
| 4                                                       | Carefully cut out the center section of the grille. It is recommended to cut small and sand/grind remaining areas.                                 |                |     |         |                 |                                            |      |                 |              |     |             |
| 5                                                       | Attach the L Brackets to the screws on the grille, secure them with flange nuts.                                                                   |                |     |         |                 |                                            |      |                 |              |     |             |
| 6                                                       | Position the Grille onto grille shell cavity.                                                                                                      |                |     |         |                 |                                            |      |                 |              |     |             |
| 7                                                       | Mark locations for drilling on the shell through the holes of L Brackets. Then drill holes on those locations.                                     |                |     |         |                 |                                            |      |                 |              |     |             |
| 8                                                       | Attach the Grille to the shell by inserting the screws through the tabs of Brackets and holes on the shell; secure them with Flange Nuts provided. |                |     |         |                 |                                            |      |                 |              |     |             |