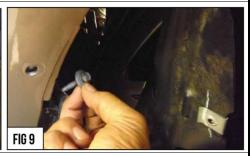

## **Grille Installation Instruction**

Rev. 190901

Part# GR04GEE40 T/H

Application

For 2019-2020 Ram 1500 Laramie/Lone Star/Big Horn/Tradesman Main Upper

- Remove the (x4) screw from the front of the wheel well. Pull back the inner wheel well liner to access the front bumper / fender panel support mount. (Fig 7)
- 5 Pull and remove the (front bumper / fender panel support mount) bolt as seen in Figures 8 & 9. (Fig 8-9)
- 6 Repeat on opposite side.