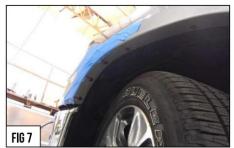

## **Grille Installation Instruction**

Rev. 190901

Part# GR04GEE40 T/H

Application

For 2019-2020 Ram 1500 Laramie/Lone Star/Big Horn/Tradesman Main Upper

- Remove the (x4) screw from the front of the wheel well. Pull back the inner wheel well liner to access the front bumper / fender panel support mount. (Fig 7)
- 5 Pull and remove the (front bumper / fender panel support mount) bolt as seen in Figures 8 & 9. (Fig 8-9)
- 6 Repeat on opposite side.