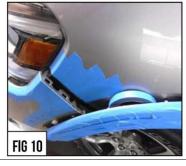

- Separate the Vehicle's Front Bumper Fascia from the Front Fender. You may need to coax free by pulling the fascia panels pushing on the fender. (Fig 10-11)
- 8 Remove the (x3) bolts as seen in Figure # 12. Repeat on opposite side. (Fig 12)