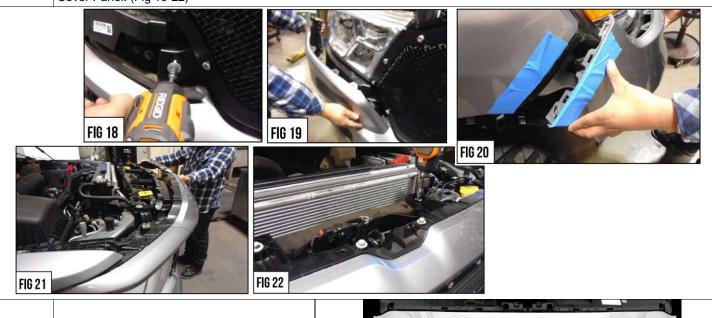

## **Grille Installation Instruction**

Rev. 190901

Part#

**FIG 14** 

GR04GEE40 T/H

Application

For 2019-2020 Ram 1500 Laramie/Lone Star/Big Horn/Tradesman Main Upper

12 Secure the grille to vehicle by screwing the bolts that were removed in Step #8 Step #3. (Fig 18)

Re-Install the bumper fascia panels as seen in Figure #19. Attach the and secure the front fender to bumper fascia panel in the reverse order as they were removed. Re-Install the Vehicle's Factory Top Trim Piece. Re-Install the Vehicle's Radiator Cover Panel. (Fig 19-22)