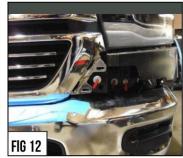

- Separate the Vehicle's Front Bumper Fascia from the Front Fender. You may need to coax free by pulling the fascia panels pushing on the fender. (Fig 10-11)
- 8 Remove the (x3) bolts as seen in Figure # 12. Repeat on opposite side. (Fig 12)