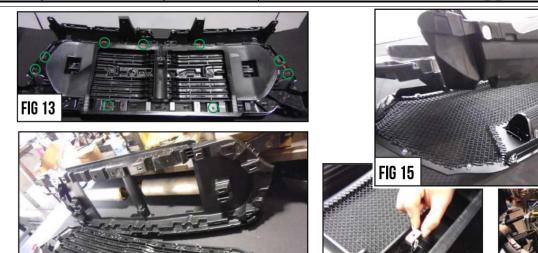

- The Vehicle's Factory Grille should now be free to remove. Set it face down on a soft padded surface Separate the OEM Grille Plastic Mounting Shroud by removing the screws as seen in Figure #13 (Fig 13-14)
- With the OEM Factory Grille fully disassembled, set aside, and take the OEM Grille Plastic Mounting Shroud and position over and onto new Replacement Grille. Secure in place with the provided "C" Bracket the 10-32 Nylon Nuts. The Replacement Grille should now be ready for installation. (Fig 15-16)
- 11 Take the assembled grille component and put into place to install onto vehicle. (Fig 17)