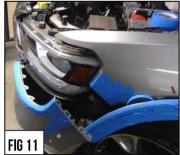

- Separate the Vehicle's Front Bumper Fascia from the Front Fender. You may need to coax free by pulling the fascia panels pushing on the fender. (Fig 10-11)
- 8 Remove the (x3) bolts as seen in Figure # 12. Repeat on opposite side. (Fig 12)