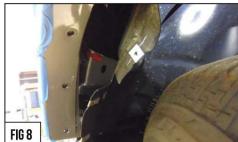

## **Grille Installation Instruction**

Rev. 190901

Part# GR04GEE40 T/H

Application

For 2019-2020 Ram 1500 Laramie/Lone Star/Big Horn/Tradesman Main Upper

- Remove the (x4) screw from the front of the wheel well. Pull back the inner wheel well liner to access the front bumper / fender panel support mount. (Fig 7)
- 5 Pull and remove the (front bumper / fender panel support mount) bolt as seen in Figures 8 & 9. (Fig 8-9)
- 6 Repeat on opposite side.