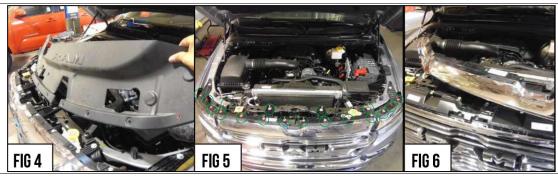

## **Grille Installation Instruction**

Rev. 190901

|                         |                                                                                                                                                                                                               | SPECIALIST IN |              | _       |              |                                                                           |              |      |                |           |   | 190901            |
|-------------------------|---------------------------------------------------------------------------------------------------------------------------------------------------------------------------------------------------------------|---------------|--------------|---------|--------------|---------------------------------------------------------------------------|--------------|------|----------------|-----------|---|-------------------|
| Part#                   | G                                                                                                                                                                                                             |               | GEE40<br>'H  | Applica | 11071        | For 2019-2020 Ram 1500 Laramie/Lone Star/Big<br>Horn/Tradesman Main Upper |              |      |                |           |   |                   |
|                         |                                                                                                                                                                                                               | Item          | Part Name    |         | QTY Des      |                                                                           | ription      | Item | Part Na        | art Name  |   | Description       |
| Parts Li                | :_4                                                                                                                                                                                                           | 1             | Mesh Grille  |         | 1            | Stainless steel                                                           |              | 4    | Top Plate      |           | 1 |                   |
| Parts Li                | St                                                                                                                                                                                                            | 2             | Flange Nuts  |         | 23           | 10#                                                                       |              | 5    | Bottom Plate   |           | 1 |                   |
|                         |                                                                                                                                                                                                               | 3             | "C" Brackets |         | 8            |                                                                           |              | 6    | Left&Right Bot | tom Plate | 2 |                   |
| Install N               | Notes: Overlay ×                                                                                                                                                                                              |               |              | × Rep   | placement \[ |                                                                           | Dril         | ı ×  | Cut            | ×         |   |                   |
| Step                    | Description                                                                                                                                                                                                   |               |              |         |              |                                                                           | illustration |      |                |           |   |                   |
| 1                       | Identify the grille & hardware with parts list. Attach (4)plates as shown(Fig 1)  Turn off engine, chalk tires with stop block, open the hood and disconnect the battery. The OEM Factory Grille will have to |               |              |         |              |                                                                           |              |      |                |           |   | ille will have to |
| 2                       | be removed. Begin grille removal by prying free all the Push Pin Retainer Clips (x12) to remove the radiator cover. (Fig 2)                                                                                   |               |              |         |              |                                                                           |              |      |                |           |   |                   |
| 3                       | With the Radiator Panel Cover removed, Identify and remove the (x18) screws that secure the top trim/grille frame. (Fig 3-6)                                                                                  |               |              |         |              |                                                                           |              |      |                |           |   |                   |
| Fig 1  (15) Flange Nuts |                                                                                                                                                                                                               |               |              |         |              |                                                                           |              |      |                |           |   |                   |
|                         |                                                                                                                                                                                                               |               |              |         |              |                                                                           |              |      | FIG            | 3         |   | ,                 |