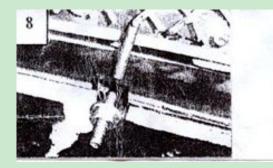

## Grille Installation Instruction

Rev. 141001

Part#

GR04GEC16H

Application

05~07 Dodge Magnum Low Bumper (1 PCS) (Except SRT8)

5

Apply a small amount of liquid thread lock to the threaded studs and install into the grille (8). Install the shorter 1" studs on each end. DO NOT OVER-TIGHTEN THE STUDS; THIS CAN DAMAGE THE FACE OF THE GRILLE. Center the grille over the bumper opening. The grille will overlap the edge approximately 1/4", Install the "L" hooks and nuts onto the threaded studs along the top and bottom (8). Tighten the hardware with the "L" hooks wrapped around the edge of the opening (9). Install the half flange brackets on the shorter 1" studs located on each end.