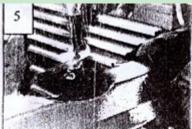

Apply masking tape to the face of the bumper cover. Use a jig-saw or die grinder to cut the center cross bars from the lower bumper opening (4). Make you cuts at the base of the bars (4). Use a die grinder or file to clean the cuts (5). Do not cut the lip around the opening (6). Apply a coat of black spray paint to hide the surfaces in the opening (7).