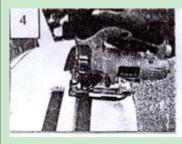

Apply masking tape to the face of the bumper cover. Use a jig-saw or die grinder to cut the center cross bars from the lower bumper opening (4). Make you cuts at the base of the bars (4). Use a die grinder or file to clean the cuts (5). Do not cut the lip around the opening (6). Apply a coat of black spray paint to hide the surfaces in the opening (7).