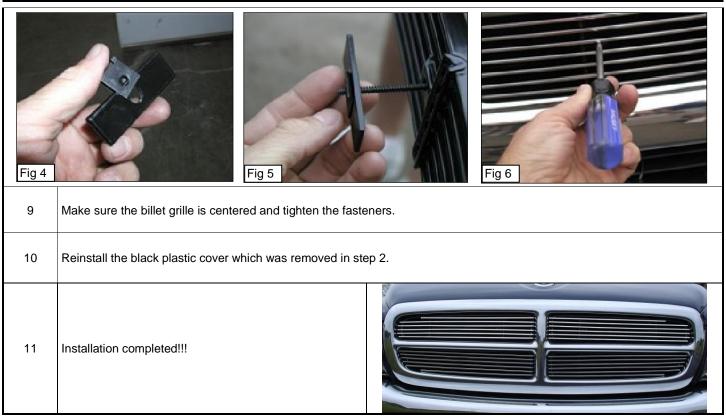

## PATENT PRODUCT Grille Installation Instruction

Rev. 180801

| Part#     |                                                                                                                                                                                                                                                                                                                       | D65730C/J                                                                                          |             | Application |                  | on 1       | For 1997-2004 Dodge Dakota /1997-2003 Dodge Durango |              |                                |     |   |              |  |  |
|-----------|-----------------------------------------------------------------------------------------------------------------------------------------------------------------------------------------------------------------------------------------------------------------------------------------------------------------------|----------------------------------------------------------------------------------------------------|-------------|-------------|------------------|------------|-----------------------------------------------------|--------------|--------------------------------|-----|---|--------------|--|--|
|           | lt                                                                                                                                                                                                                                                                                                                    | em                                                                                                 | Part Nan    | ne QTY      |                  | Descriptio |                                                     | Item         | Part Name QTY                  |     |   | Description  |  |  |
|           |                                                                                                                                                                                                                                                                                                                       | 1 Billet Grille                                                                                    |             |             | 4 Stainless stee |            | ss steel                                            | 5            | Safety Release Lever Extension |     | 1 |              |  |  |
| Parts Li  | ist                                                                                                                                                                                                                                                                                                                   | 2                                                                                                  | U-Clip Nuts |             | 8 8#             |            |                                                     | 6            | Truss Head Tapping Screws      |     | 8 | 8#×2"        |  |  |
|           |                                                                                                                                                                                                                                                                                                                       | 3                                                                                                  | Kep Nut     |             | 1 10" -32        |            | 2                                                   | 7            | Socket stud                    |     | 1 | 10" -32×3/4" |  |  |
|           |                                                                                                                                                                                                                                                                                                                       | 4                                                                                                  | Flat Tabs   |             | 8                |            |                                                     |              |                                |     |   |              |  |  |
| Install N | lotes:                                                                                                                                                                                                                                                                                                                | Ov                                                                                                 | erlay \[    | ]           | Replac           | ement      | $\times$                                            | Drill        | $\sqrt{}$                      | Cut | × |              |  |  |
| Step      | Description                                                                                                                                                                                                                                                                                                           |                                                                                                    |             |             |                  |            |                                                     | illustration |                                |     |   |              |  |  |
|           | Identify the grille & hardware with parts list.                                                                                                                                                                                                                                                                       |                                                                                                    |             |             |                  |            |                                                     |              |                                |     |   | :<br>:-      |  |  |
| 1         |                                                                                                                                                                                                                                                                                                                       |                                                                                                    |             |             |                  |            |                                                     |              |                                |     | н | H            |  |  |
| 2         | Optional (for vehicles with black plastic cover under hood), Pop hood, remove the black plastic cover (on top of OEM grille / front panel) from vehicle. This will allow access to the rear of the grille shell. If you are still unable to access the rear, remove the grille shell and reattach after installation. |                                                                                                    |             |             |                  |            |                                                     |              |                                |     |   |              |  |  |
| 3         | Place the supplied hood latch release lever up to the latch as shown.(Fig 1)                                                                                                                                                                                                                                          |                                                                                                    |             |             |                  |            |                                                     |              |                                |     |   |              |  |  |
| 4         | Mark the location of the hole in the extension lever onto the latch.(Fig 2)                                                                                                                                                                                                                                           |                                                                                                    |             |             |                  |            |                                                     |              |                                |     |   |              |  |  |
| 5         | Drill hole in latch and fasten the extension lever with the supplied nut & bolt.(Fig 3)                                                                                                                                                                                                                               |                                                                                                    |             |             |                  |            |                                                     |              |                                |     |   |              |  |  |
| Fig 1     |                                                                                                                                                                                                                                                                                                                       |                                                                                                    |             |             |                  |            |                                                     |              |                                |     |   |              |  |  |
| 6         | Slip th                                                                                                                                                                                                                                                                                                               | Slip the "U" nut onto the grille backing bracket as shown.(Fig 4)                                  |             |             |                  |            |                                                     |              |                                |     |   |              |  |  |
| 7         | Insert the supplied screw from the front side of the grille and thread through the "U" nut. (Fig 5)                                                                                                                                                                                                                   |                                                                                                    |             |             |                  |            |                                                     |              |                                |     |   |              |  |  |
| 8         | Insert                                                                                                                                                                                                                                                                                                                | Insert grille into grille opening then position backing bracket and fasten grille in place.(Fig 6) |             |             |                  |            |                                                     |              |                                |     |   |              |  |  |