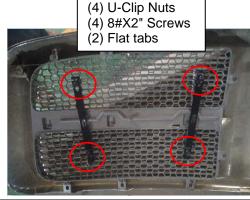

## PATENT PRODUCT Grille Installation Instruction

Rev. 190301

| Part#     | GR04FEG20<br>C/J/S                                                                                                                                                                                                                                                                                                    |                                                     | Application                                                                                                               |                                    | n For 2                                                            | For 2002-2005 Dodge Ram                            |              |         |                                                      |     |             |
|-----------|-----------------------------------------------------------------------------------------------------------------------------------------------------------------------------------------------------------------------------------------------------------------------------------------------------------------------|-----------------------------------------------------|---------------------------------------------------------------------------------------------------------------------------|------------------------------------|--------------------------------------------------------------------|----------------------------------------------------|--------------|---------|------------------------------------------------------|-----|-------------|
|           | Item                                                                                                                                                                                                                                                                                                                  |                                                     | Part Name                                                                                                                 |                                    | QTY                                                                | QTY Descrip                                        |              | Item    | Part Name                                            | QTY | Description |
| Parts L   | ist                                                                                                                                                                                                                                                                                                                   | 1                                                   | Billet Grille                                                                                                             |                                    | 4                                                                  | Stainless steel                                    |              | 3       | Screws                                               | 8   | 8# × 2 ″    |
|           | -                                                                                                                                                                                                                                                                                                                     | 2                                                   | Flat Tabs                                                                                                                 |                                    | 4                                                                  |                                                    |              | 4       | U- Clip Nuts                                         | 8   | 8#          |
| Install N | Note                                                                                                                                                                                                                                                                                                                  | es: Ov                                              | verlay \[                                                                                                                 | R                                  | eplacen                                                            | nent ×                                             | С            | orill > | × Cut ×                                              |     |             |
| Step      | Description                                                                                                                                                                                                                                                                                                           |                                                     |                                                                                                                           |                                    |                                                                    |                                                    | illustration |         |                                                      |     |             |
| 1         | Identify the grille & hardware with parts list.                                                                                                                                                                                                                                                                       |                                                     |                                                                                                                           |                                    |                                                                    |                                                    |              |         |                                                      |     |             |
| 2         | Optional (for vehicles with black plastic cover under hood), Pop hood, remove the black plastic cover (on top of OEM grille / front panel) from vehicle. This will allow access to the rear of the grille shell. If you are still unable to access the rear, remove the grille shell and reattach after installation. |                                                     |                                                                                                                           |                                    |                                                                    |                                                    |              |         |                                                      |     |             |
| 3         | Remove the four billet grilles from the box. The grilles will only fit in one direction. There is a top left, top right, bottom left and a bottom right grille. Test fit each one to ensure proper fit.                                                                                                               |                                                     |                                                                                                                           |                                    |                                                                    |                                                    |              |         |                                                      |     |             |
| 4         | Remove the mounting hardware from the box. Take the U-clip nuts and place one on each of the two hole flat tabs over th hole.                                                                                                                                                                                         |                                                     |                                                                                                                           |                                    |                                                                    |                                                    |              |         |                                                      |     |             |
| 5         | bott<br>the<br>two<br>bac                                                                                                                                                                                                                                                                                             | er the factom, and<br>welded<br>per gril<br>kside o | he top left grille<br>ctory grille. Ced<br>d left to right. F<br>mounting atta<br>lle) Place a flat<br>f grille shell, in | nter the place a chmer tab walignn | e grille to<br>a screw in<br>at points.<br>ith U-clip<br>nent with | p to<br>each of<br>(Should be<br>nut on the<br>the |              |         | (4) U-Clip Nuts<br>(4) 8#X2" Screws<br>(2) Flat tabs |     |             |

screws. In addition, tighten down. DO NOT OVER TIGHTEN! The two-hole flat tab will run from the top grille to the bottom grille. Up and down not from side to side.

- Repeat step 5 for the remaining billet inserts. 6
- 7 Make sure the billet grille is centered and tighten the fasteners, but do not over-tighten.
- 8 Reinstall the black plastic cover which was removed in step 2.
- 9 Installation completed!!!