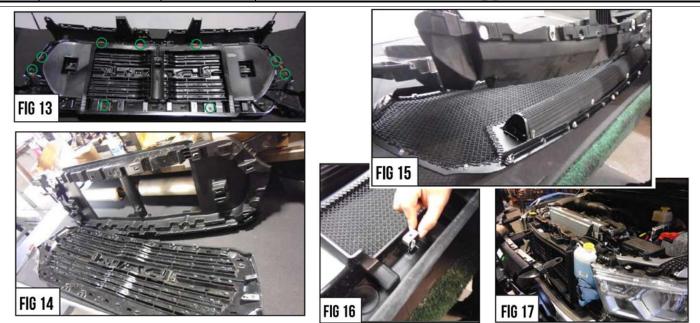

- The Vehicle's Factory Grille should now be free to remove. Set it face down on a soft padded surface Separate the OEM Grille Plastic Mounting Shroud by removing the screws as seen in Figure #13 (Fig 13-14)
- With the OEM Factory Grille fully disassembled, set aside, and take the OEM Grille Plastic Mounting Shroud and position over and onto new Replacement Grille. Secure in place with the provided "C" Bracket the 10-32 Nylon Nuts. The Replacement Grille should now be ready for installation. (Fig 15-16)
- 11 Take the assembled grille component and put into place to install onto vehicle. (Fig 17)