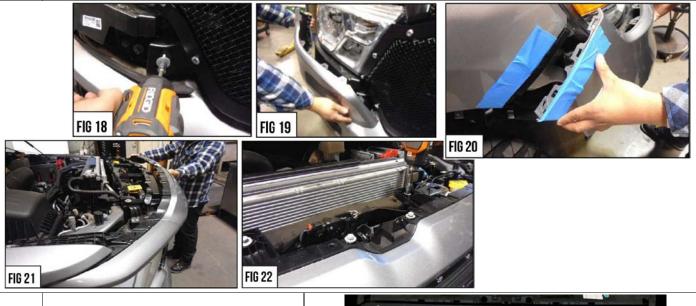

## **Grille Installation Instruction**

Rev. 191101

Part#

**GR04DEE40D** 

**Application** 

For 2019-2020 Ram 1500 Laramie/Lone Star/Big Horn/Tradesman Main Upper

- 12 Secure the grille to vehicle by screwing the bolts that were removed in Step #8 Step #3. (Fig 18)
- Re-Install the bumper fascia panels as seen in Figure #19. Attach the and secure the front fender to bumper fascia panel in the reverse order as they were removed. Re-Install the Vehicle's Factory Top Trim Piece. Re-Install the Vehicle's Radiator Cover Panel. (Fig 19-22)