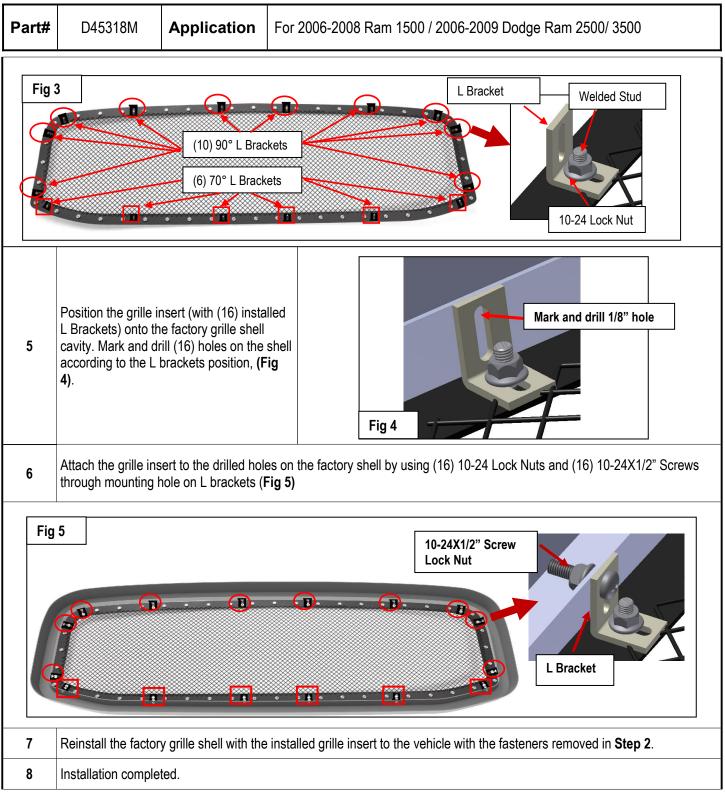

**PATENT PRODUCT** Grille Installation Instruction

Rev. 20220601

| Part#     |                                                                                                                                                                                                                                                                                                                                                                                | D45318M Ap                                                                                                           |              |  | For 2006-2008     |             | Ram 1500 / 2006-2009 Dodge Ram 2500/ 3500 |       |            |     |             |  |
|-----------|--------------------------------------------------------------------------------------------------------------------------------------------------------------------------------------------------------------------------------------------------------------------------------------------------------------------------------------------------------------------------------|----------------------------------------------------------------------------------------------------------------------|--------------|--|-------------------|-------------|-------------------------------------------|-------|------------|-----|-------------|--|
| Parts Li  |                                                                                                                                                                                                                                                                                                                                                                                | Item                                                                                                                 | Part Name    |  | QTY               | Description |                                           | ltem  | Part Name  | QTY | Description |  |
|           | iet                                                                                                                                                                                                                                                                                                                                                                            | #1                                                                                                                   | Rivet Grille |  | 1 Stainless Steel |             |                                           | #4    | L Brackets | 10  | 90°         |  |
|           | 51                                                                                                                                                                                                                                                                                                                                                                             | #2                                                                                                                   | Screws       |  | 16 10-24X1/2 "    |             |                                           | #5    | L Brackets | 6   | 70°         |  |
|           | #3                                                                                                                                                                                                                                                                                                                                                                             |                                                                                                                      | Lock Nuts    |  | 32                | 32 10-24    |                                           |       |            |     |             |  |
| Install N | lote                                                                                                                                                                                                                                                                                                                                                                           | lotes: Overlay ×                                                                                                     |              |  | Replacement 🗸     |             |                                           |       | Cut √      |     |             |  |
| Step      | Description                                                                                                                                                                                                                                                                                                                                                                    |                                                                                                                      |              |  |                   |             | illustration                              |       |            |     |             |  |
| 1         | Identify the grille & hardware with parts list.                                                                                                                                                                                                                                                                                                                                |                                                                                                                      |              |  |                   |             |                                           |       |            |     |             |  |
| 2         | Remove six 8mm nuts from the top of the factory grille;<br>then remove six 8mm bolts along the bottom. Separate<br>the factory grille from vehicle and place it face down on<br>a workbench. The factory grille has two black or chrome<br>plastic inserts held in place by molded tabs. Use a<br>slotted screwdriver to separate the clips and remove the<br>inserts (Fig 1). |                                                                                                                      |              |  |                   |             |                                           | Fig 1 |            |     |             |  |
| 3         | Apply masking tape to the painted or chrome factory<br>grille face. Use a die grinder or similar tool to cut the<br>center cross bars from the grille, leaving a 1/4" piece on<br>all sides ( <b>Fig 2</b> ). Clean the cut area edges.                                                                                                                                        |                                                                                                                      |              |  |                   |             |                                           | Fig 2 |            |     |             |  |
| 4         | Atta                                                                                                                                                                                                                                                                                                                                                                           | Attach (6) 70°L Brackets and 90°L Brackets to the welded studs on the rear of the grille with (12) lock nuts.(Fig 3) |              |  |                   |             |                                           |       |            |     |             |  |