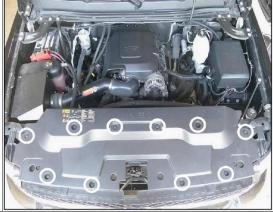

## PATENT PRODUCT Grille Installation Instruction

Rev. 20230201

**Application** Part# CL5774P For 2007-2010 Chevy Silverado 2500HD/3500 HD **Part Name** QTY QTY Item **Part Name Description** Item Description **Parts List** #1 Mesh Grille Black Powder Coated SS. Install Notes: Overlay Replacement Drill Cut Description Step illustration Front 1 Identify the grille & hardware with parts list. Back Using a plastic clip removal tool or similar tool locate

and remove 10 factory clips holding the radiator shroud.

Remove plastic radiator shroud from vehicle. Set shroud and hardware aside for re-installation.

Open vehicles hood. Using a 10mm socket locate and remove 4 bolts circled above. Set hardware aside for re-installation.