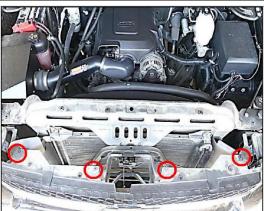

and remove 10 factory clips holding the radiator shroud.

Remove plastic radiator shroud from vehicle. Set shroud and hardware aside for re-installation.

Open vehicles hood. Using a 10mm socket locate and remove 4 bolts circled above. Set hardware aside for re-installation.