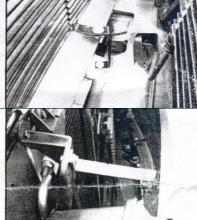

|                                                |                                                                                                                                                                                                                                                     |      |               |         |              |   | ood Che         | vy 51 | iverau    | 0 330                     | oo run ruc | <u> </u>    |        |
|------------------------------------------------|-----------------------------------------------------------------------------------------------------------------------------------------------------------------------------------------------------------------------------------------------------|------|---------------|---------|--------------|---|-----------------|-------|-----------|---------------------------|------------|-------------|--------|
|                                                |                                                                                                                                                                                                                                                     | Item | Part Name     |         | QTY Descript |   | tion            | Item  | Part Name |                           | QTY        | Description |        |
|                                                |                                                                                                                                                                                                                                                     | 1    | Billet Grille |         |              | 1 | Stainless steel |       | 7         | Flat Nuts                 |            | 4           | 8#     |
|                                                | -                                                                                                                                                                                                                                                   | 2    | Bolts         |         |              | 6 | 1/4-20×3/4"     |       | 8         | Truss Head Tapping Screws |            | 4           | #8×3/4 |
| Parts Li                                       | ist                                                                                                                                                                                                                                                 | 3    | Nuts          |         |              | 6 | 1/4-20          |       | 9         | Flange Brackets           |            | 2           |        |
|                                                |                                                                                                                                                                                                                                                     | 4    | Flat Washer   |         |              | 6 |                 |       | 10        | "U" Brackets              |            | 2           |        |
|                                                |                                                                                                                                                                                                                                                     | 5    | Lock Washers  |         | 6            |   |                 | 11    | "Z"       | Bracket                   | 1          |             |        |
|                                                | -                                                                                                                                                                                                                                                   | 6    | "L"           | Bracket | ts           | 2 |                 |       | 12        | "Z"                       | Bracket    | 1           |        |
| Install Notes: Overlay × Replacement √ Drill √ |                                                                                                                                                                                                                                                     |      |               |         |              |   |                 |       | Cut √     |                           |            |             |        |
| Step                                           | Description                                                                                                                                                                                                                                         |      |               |         |              |   | illustration    |       |           |                           |            |             |        |
| 1                                              | Identify the grille & hardware with parts list.                                                                                                                                                                                                     |      |               |         |              |   |                 |       |           |                           |            |             |        |
| 2                                              | Remove the plastic radiator cover. Now remove the grille shell from the vehicle.  Test fit the billet grille in place. Use the bolts, nuts and washers to attach the Brackets to the grille and bumper. Center the grille onto the truck, align the |      |               |         |              |   |                 |       |           |                           |            |             |        |

Attach the flange brackets to the outer tabs on top of the grille; use the screws and the flat nuts. Attach the other end of the brackets using the bolts, nuts and washers provided. It may be necessary to drill a 1/4" hole for the fasteners and (or) slightly bend the brackets by hand (using pliers) to achieve the proper fit.

face of the grille so it sits almost flush with the

- Align the brackets to the panel. Fasten using the remaining nuts and bolts. Check that the hardware is tight and replace the radiator cover. Slowly close the hood and check the clearance to the hood.Loosen the hardware and adjust if needed.
- Make sure the billet grille is centered and tighten the fasteners.but do not over-tighten.
- 6 Reinstall the black plastic cover which was removed in step 2.
- 7 Installation completed!!!