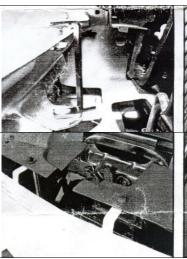

|                                                |                                                                                                                                                                                                                                                     |      |               |         |              |   | ood Che         | vy 51 | iverau    | 0 330                     | oo run ruc | <u> </u>    |        |
|------------------------------------------------|-----------------------------------------------------------------------------------------------------------------------------------------------------------------------------------------------------------------------------------------------------|------|---------------|---------|--------------|---|-----------------|-------|-----------|---------------------------|------------|-------------|--------|
|                                                |                                                                                                                                                                                                                                                     | Item | Part Name     |         | QTY Descript |   | tion            | Item  | Part Name |                           | QTY        | Description |        |
|                                                |                                                                                                                                                                                                                                                     | 1    | Billet Grille |         |              | 1 | Stainless steel |       | 7         | Flat Nuts                 |            | 4           | 8#     |
|                                                | -                                                                                                                                                                                                                                                   | 2    | Bolts         |         |              | 6 | 1/4-20×3/4"     |       | 8         | Truss Head Tapping Screws |            | 4           | #8×3/4 |
| Parts Li                                       | ist                                                                                                                                                                                                                                                 | 3    | Nuts          |         |              | 6 | 1/4-20          |       | 9         | Flange Brackets           |            | 2           |        |
|                                                |                                                                                                                                                                                                                                                     | 4    | Flat Washer   |         |              | 6 |                 |       | 10        | "U" Brackets              |            | 2           |        |
|                                                |                                                                                                                                                                                                                                                     | 5    | Lock Washers  |         | 6            |   |                 | 11    | "Z"       | Bracket                   | 1          |             |        |
|                                                | -                                                                                                                                                                                                                                                   | 6    | "L"           | Bracket | ts           | 2 |                 |       | 12        | "Z"                       | Bracket    | 1           |        |
| Install Notes: Overlay × Replacement √ Drill √ |                                                                                                                                                                                                                                                     |      |               |         |              |   |                 |       | Cut √     |                           |            |             |        |
| Step                                           | Description                                                                                                                                                                                                                                         |      |               |         |              |   | illustration    |       |           |                           |            |             |        |
| 1                                              | Identify the grille & hardware with parts list.                                                                                                                                                                                                     |      |               |         |              |   |                 |       |           |                           |            |             |        |
| 2                                              | Remove the plastic radiator cover. Now remove the grille shell from the vehicle.  Test fit the billet grille in place. Use the bolts, nuts and washers to attach the Brackets to the grille and bumper. Center the grille onto the truck, align the |      |               |         |              |   |                 |       |           |                           |            |             |        |

Attach the flange brackets to the outer tabs on top of the grille; use the screws and the flat nuts. Attach the other end of the brackets using the bolts, nuts and washers provided. It may be necessary to drill a 1/4" hole for the fasteners and (or) slightly bend the brackets by hand (using pliers) to achieve the proper fit.

face of the grille so it sits almost flush with the

- Align the brackets to the panel. Fasten using the remaining nuts and bolts. Check that the hardware is tight and replace the radiator cover. Slowly close the hood and check the clearance to the hood.Loosen the hardware and adjust if needed.
- Make sure the billet grille is centered and tighten the fasteners.but do not over-tighten.
- 6 Reinstall the black plastic cover which was removed in step 2.
- 7 Installation completed!!!