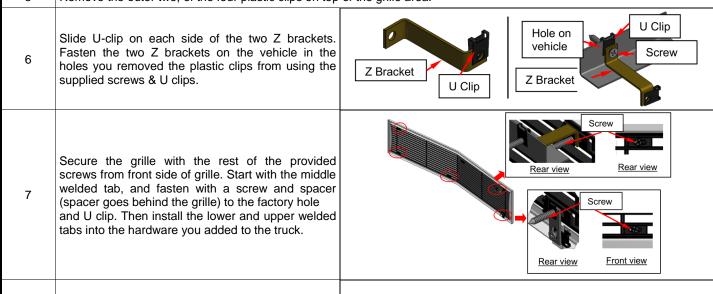

|             |
|                        |                                                                                                                                                                                                                                                                                                                       |      |               |       |                 |       |              |                           |     |             |

5 Remove the outer two, of the four plastic clips on top of the grille area.

Place U-clip on one end of each of the three Tabs

Install the three Tabs on the grille shell using the

in three places of the grille shell.

supplied screws.

Installation completed!!!

as shown. Also install U-clip on the lower grille area



The instruction here is for your reference only. You may need to bend the billet grille bars or tabs a little bit to adjust to fit. We strongly recommend the professional installer for best result.

Please use masking tape and tape the OEM grille shell along the edge to protect your vehicle during installation.

We are not responsible for any damage caused by the installation. Thank you for choosing our product!