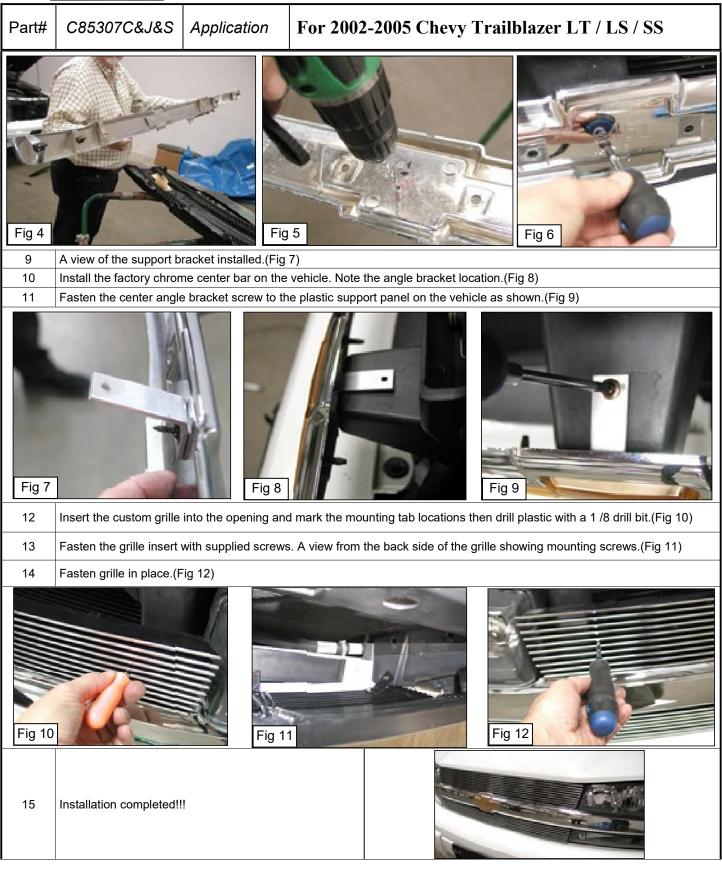

## Grille Installation Instruction

| Part#                                                                                                                                                                                                                               | C8                                                                                                                                         | C85307C&J&S                                                                                      |               | s A  | Application             |                 | For 2002-2005 Chevy Trailblazer LT / LS / SS |            |                             |                           |                |             |                   |
|-------------------------------------------------------------------------------------------------------------------------------------------------------------------------------------------------------------------------------------|--------------------------------------------------------------------------------------------------------------------------------------------|--------------------------------------------------------------------------------------------------|---------------|------|-------------------------|-----------------|----------------------------------------------|------------|-----------------------------|---------------------------|----------------|-------------|-------------------|
|                                                                                                                                                                                                                                     |                                                                                                                                            | ltem                                                                                             | Part N        | lame | QTY                     | Description     |                                              | ltem       | Part Name                   |                           | QTY            | Description |                   |
| Parts L                                                                                                                                                                                                                             | ict                                                                                                                                        | 1                                                                                                | Billet Grille |      | 2                       | Stainless Steel |                                              | 4          | Truss Socket Tapping Screws |                           | 9              | 8×3/4″      |                   |
| Faits L                                                                                                                                                                                                                             | 151                                                                                                                                        | 2                                                                                                | Shape Tab     |      | 1                       |                 |                                              | 5          | Truss                       | Truss Head Tapping Screws |                | 1           | 8×3/4″            |
|                                                                                                                                                                                                                                     |                                                                                                                                            | 3                                                                                                | Clip Nuts     |      | 1                       | 8#              |                                              |            |                             |                           |                |             |                   |
| Install N                                                                                                                                                                                                                           | lotes: Overlay ×                                                                                                                           |                                                                                                  |               | ×    | Replacemer              |                 | nt √                                         | Dril       |                             | Cut                       | ×              |             |                   |
| Step                                                                                                                                                                                                                                |                                                                                                                                            |                                                                                                  |               | Desc | ription                 |                 | illustration                                 |            |                             |                           |                |             |                   |
| 1                                                                                                                                                                                                                                   | Identify the grille & hardware with parts list.                                                                                            |                                                                                                  |               |      |                         |                 |                                              |            |                             |                           |                |             |                   |
| 2                                                                                                                                                                                                                                   | Remove the grille shell from the vehicle by unfasten the nine shape tabs on the rear of the grille shell as pictured in the diagram below. |                                                                                                  |               |      |                         |                 |                                              |            |                             |                           |                |             |                   |
| Be careful not to break the grille shell when removing these clips.<br>Fasten the shape tab to the header panel using the #8 truss socket tapping screws.<br>Use the #8 standard screw and flat nut to secure it to the center bar. |                                                                                                                                            |                                                                                                  |               |      |                         |                 |                                              |            |                             |                           |                |             |                   |
| 3                                                                                                                                                                                                                                   | The factory front grille will unclip from the vehicle simply pull forward on the grille and the clips will release.(Fig 1)                 |                                                                                                  |               |      |                         |                 |                                              |            |                             |                           |                |             |                   |
| 4                                                                                                                                                                                                                                   | A view of the clips on the factory grille.(Fig 2)                                                                                          |                                                                                                  |               |      |                         |                 |                                              |            |                             |                           |                |             |                   |
| 5                                                                                                                                                                                                                                   | You will need to remove the nuts on the back side in order to separate the chrome portion of the grille.(Fig 3)                            |                                                                                                  |               |      |                         |                 |                                              |            |                             |                           |                |             |                   |
| $\left  \begin{array}{c} \hline \\ \hline $                                                                                                         |                                                                                                                                            |                                                                                                  |               |      |                         |                 |                                              |            |                             |                           |                |             |                   |
| 6                                                                                                                                                                                                                                   | Remove the chrome grille bar from the black plastic backing.(Fig 4)                                                                        |                                                                                                  |               |      |                         |                 |                                              |            |                             |                           |                |             |                   |
| 7                                                                                                                                                                                                                                   |                                                                                                                                            |                                                                                                  |               |      | vith a cen<br>acket scr |                 |                                              | oracket th | nat need                    | ls to be insta            | led in the Che | evy bow     | tie area. Measure |
| 8                                                                                                                                                                                                                                   | Faste                                                                                                                                      | Fasten the support bracket to the chrome grille bar with the supplied hardware as shown. (Fig 6) |               |      |                         |                 |                                              |            |                             |                           |                |             |                   |