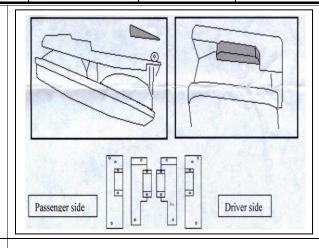

## Grille Installation Instruction

Rev. 141001

| Part#                                                | GR03HEB<br>45S                                                                                                                                                                                                                                                                                                                                                                                                                                                                                                                                                            |                                                                                                                                                                                                                                                                                                                                                                                                                                                                                                                                                                                                                                                                                                                                                                                                                                                                                                                                                                                     | Application |     | 88-93 Chevy Pick Up92-93 Suburban Tahoe<br>Phantom 2PC With Head Lamp Re Main Upper |              |                               |     |             |  |
|------------------------------------------------------|---------------------------------------------------------------------------------------------------------------------------------------------------------------------------------------------------------------------------------------------------------------------------------------------------------------------------------------------------------------------------------------------------------------------------------------------------------------------------------------------------------------------------------------------------------------------------|-------------------------------------------------------------------------------------------------------------------------------------------------------------------------------------------------------------------------------------------------------------------------------------------------------------------------------------------------------------------------------------------------------------------------------------------------------------------------------------------------------------------------------------------------------------------------------------------------------------------------------------------------------------------------------------------------------------------------------------------------------------------------------------------------------------------------------------------------------------------------------------------------------------------------------------------------------------------------------------|-------------|-----|-------------------------------------------------------------------------------------|--------------|-------------------------------|-----|-------------|--|
|                                                      | Item                                                                                                                                                                                                                                                                                                                                                                                                                                                                                                                                                                      | Part Nai                                                                                                                                                                                                                                                                                                                                                                                                                                                                                                                                                                                                                                                                                                                                                                                                                                                                                                                                                                            | ne          | QTY | Description                                                                         | Item         | Part Name                     | QTY | Description |  |
| Parts Lis                                            | 1                                                                                                                                                                                                                                                                                                                                                                                                                                                                                                                                                                         | Billet Grille                                                                                                                                                                                                                                                                                                                                                                                                                                                                                                                                                                                                                                                                                                                                                                                                                                                                                                                                                                       |             | 2   | Stainless steel                                                                     | 5            | Phillips Screws               | 20  |             |  |
|                                                      | t 2                                                                                                                                                                                                                                                                                                                                                                                                                                                                                                                                                                       | Bolts                                                                                                                                                                                                                                                                                                                                                                                                                                                                                                                                                                                                                                                                                                                                                                                                                                                                                                                                                                               |             | 8   | 1/4-20 ×3/4"                                                                        | 6            | Flat Nuts                     | 20  |             |  |
|                                                      | 3                                                                                                                                                                                                                                                                                                                                                                                                                                                                                                                                                                         | Nuts                                                                                                                                                                                                                                                                                                                                                                                                                                                                                                                                                                                                                                                                                                                                                                                                                                                                                                                                                                                |             | 8   | 1/4-20                                                                              | 7            | Headlight Relocation Brackets | 4   | 8×1″        |  |
|                                                      | 4                                                                                                                                                                                                                                                                                                                                                                                                                                                                                                                                                                         | Flat Washers                                                                                                                                                                                                                                                                                                                                                                                                                                                                                                                                                                                                                                                                                                                                                                                                                                                                                                                                                                        |             | 8   |                                                                                     |              |                               |     |             |  |
| Install Notes: Overlay × Replacement √ Drill √ Cut × |                                                                                                                                                                                                                                                                                                                                                                                                                                                                                                                                                                           |                                                                                                                                                                                                                                                                                                                                                                                                                                                                                                                                                                                                                                                                                                                                                                                                                                                                                                                                                                                     |             |     |                                                                                     |              |                               |     |             |  |
| Step                                                 | Description                                                                                                                                                                                                                                                                                                                                                                                                                                                                                                                                                               |                                                                                                                                                                                                                                                                                                                                                                                                                                                                                                                                                                                                                                                                                                                                                                                                                                                                                                                                                                                     |             |     |                                                                                     | illustration |                               |     |             |  |
| 1                                                    | Identify the grille & hardware with parts list.                                                                                                                                                                                                                                                                                                                                                                                                                                                                                                                           |                                                                                                                                                                                                                                                                                                                                                                                                                                                                                                                                                                                                                                                                                                                                                                                                                                                                                                                                                                                     |             |     |                                                                                     |              |                               |     |             |  |
|                                                      | along th vehicle. purchase cut the pof the bathe signals li                                                                                                                                                                                                                                                                                                                                                                                                                                                                                                               | Remove the lower turn signal and unplug the lights.Remove all the factory bolts retaining the grille shell (Four along the top, one bottom center and one behind each parking light). Now remove the grille shell from the vehicle. Remove the corner lights. Apply masking tape to the chrome or painted areas.If your grille was burchased pre-assembled into an OE style grille shell; skip to step 2 .Place the grille face down on a table and but the plastic cross bars(see arrows in diagram) out of the center of the grille shell.Make your cuts at the base of the bars. Now sand or file any rough edges smooth. The diagram illustrates how the bars will be cut.Center the billets into the grille shell (The lower billet has mounting brackets on the back on the back to hold the signals lights). Hold the billets firmly in place. Make sure they are flush; Drill a 1/8" hole at each mounting tab. Use the screws and flat nuts to secure the billet in place. |             |     |                                                                                     |              |                               |     |             |  |
| 2                                                    |                                                                                                                                                                                                                                                                                                                                                                                                                                                                                                                                                                           |                                                                                                                                                                                                                                                                                                                                                                                                                                                                                                                                                                                                                                                                                                                                                                                                                                                                                                                                                                                     |             |     |                                                                                     |              |                               |     |             |  |
| 3                                                    | Remove the headlights; then remove the four fasteners securing the plastic headlight mounting buckets. Some areas on the headlights must be removed to attach the headlight relocation brackets. Cut the shaded areas off the headlamp assemblies as shown here. Test fit the brackets; this will help determine the area necessary to trim.  Note the three bumps molded to the headlamps lenses. Use a file or die grinder to file these off each headlamp. Now bolt the headlight relocation brackets to the headlamps using the factory hardware (see above diagram). |                                                                                                                                                                                                                                                                                                                                                                                                                                                                                                                                                                                                                                                                                                                                                                                                                                                                                                                                                                                     |             |     |                                                                                     |              |                               |     |             |  |