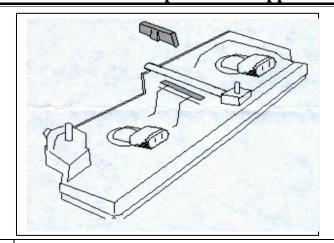

## Grille Installation Instruction

Rev. 141001

| Part#                                                | GR03HEB<br>45S                                                                                                                                                                                                                                                                                                                                                                                                                                                                                                                                                            |                                                                                                                                                                                                                                                                                                                                                                                                                                                                                                                                                                                                                                                                                                                                                                                                                                                                                                                                                                                     | Application |     | 88-93 Chevy Pick Up92-93 Suburban Tahoe<br>Phantom 2PC With Head Lamp Re Main Upper |              |                               |     |             |  |
|------------------------------------------------------|---------------------------------------------------------------------------------------------------------------------------------------------------------------------------------------------------------------------------------------------------------------------------------------------------------------------------------------------------------------------------------------------------------------------------------------------------------------------------------------------------------------------------------------------------------------------------|-------------------------------------------------------------------------------------------------------------------------------------------------------------------------------------------------------------------------------------------------------------------------------------------------------------------------------------------------------------------------------------------------------------------------------------------------------------------------------------------------------------------------------------------------------------------------------------------------------------------------------------------------------------------------------------------------------------------------------------------------------------------------------------------------------------------------------------------------------------------------------------------------------------------------------------------------------------------------------------|-------------|-----|-------------------------------------------------------------------------------------|--------------|-------------------------------|-----|-------------|--|
|                                                      | Item                                                                                                                                                                                                                                                                                                                                                                                                                                                                                                                                                                      | Part Nai                                                                                                                                                                                                                                                                                                                                                                                                                                                                                                                                                                                                                                                                                                                                                                                                                                                                                                                                                                            | ne          | QTY | Description                                                                         | Item         | Part Name                     | QTY | Description |  |
| Parts Lis                                            | 1                                                                                                                                                                                                                                                                                                                                                                                                                                                                                                                                                                         | Billet Grille                                                                                                                                                                                                                                                                                                                                                                                                                                                                                                                                                                                                                                                                                                                                                                                                                                                                                                                                                                       |             | 2   | Stainless steel                                                                     | 5            | Phillips Screws               | 20  |             |  |
|                                                      | t 2                                                                                                                                                                                                                                                                                                                                                                                                                                                                                                                                                                       | Bolts                                                                                                                                                                                                                                                                                                                                                                                                                                                                                                                                                                                                                                                                                                                                                                                                                                                                                                                                                                               |             | 8   | 1/4-20 ×3/4"                                                                        | 6            | Flat Nuts                     | 20  |             |  |
|                                                      | 3                                                                                                                                                                                                                                                                                                                                                                                                                                                                                                                                                                         | Nuts                                                                                                                                                                                                                                                                                                                                                                                                                                                                                                                                                                                                                                                                                                                                                                                                                                                                                                                                                                                |             | 8   | 1/4-20                                                                              | 7            | Headlight Relocation Brackets | 4   | 8×1″        |  |
|                                                      | 4                                                                                                                                                                                                                                                                                                                                                                                                                                                                                                                                                                         | Flat Washers                                                                                                                                                                                                                                                                                                                                                                                                                                                                                                                                                                                                                                                                                                                                                                                                                                                                                                                                                                        |             | 8   |                                                                                     |              |                               |     |             |  |
| Install Notes: Overlay × Replacement √ Drill √ Cut × |                                                                                                                                                                                                                                                                                                                                                                                                                                                                                                                                                                           |                                                                                                                                                                                                                                                                                                                                                                                                                                                                                                                                                                                                                                                                                                                                                                                                                                                                                                                                                                                     |             |     |                                                                                     |              |                               |     |             |  |
| Step                                                 | Description                                                                                                                                                                                                                                                                                                                                                                                                                                                                                                                                                               |                                                                                                                                                                                                                                                                                                                                                                                                                                                                                                                                                                                                                                                                                                                                                                                                                                                                                                                                                                                     |             |     |                                                                                     | illustration |                               |     |             |  |
| 1                                                    | Identify the grille & hardware with parts list.                                                                                                                                                                                                                                                                                                                                                                                                                                                                                                                           |                                                                                                                                                                                                                                                                                                                                                                                                                                                                                                                                                                                                                                                                                                                                                                                                                                                                                                                                                                                     |             |     |                                                                                     |              |                               |     |             |  |
|                                                      | along th vehicle. purchase cut the pof the bathe signals li                                                                                                                                                                                                                                                                                                                                                                                                                                                                                                               | Remove the lower turn signal and unplug the lights.Remove all the factory bolts retaining the grille shell (Four along the top, one bottom center and one behind each parking light). Now remove the grille shell from the vehicle. Remove the corner lights. Apply masking tape to the chrome or painted areas.If your grille was burchased pre-assembled into an OE style grille shell; skip to step 2 .Place the grille face down on a table and but the plastic cross bars(see arrows in diagram) out of the center of the grille shell.Make your cuts at the base of the bars. Now sand or file any rough edges smooth. The diagram illustrates how the bars will be cut.Center the billets into the grille shell (The lower billet has mounting brackets on the back on the back to hold the signals lights). Hold the billets firmly in place. Make sure they are flush; Drill a 1/8" hole at each mounting tab. Use the screws and flat nuts to secure the billet in place. |             |     |                                                                                     |              |                               |     |             |  |
| 2                                                    |                                                                                                                                                                                                                                                                                                                                                                                                                                                                                                                                                                           |                                                                                                                                                                                                                                                                                                                                                                                                                                                                                                                                                                                                                                                                                                                                                                                                                                                                                                                                                                                     |             |     |                                                                                     |              |                               |     |             |  |
| 3                                                    | Remove the headlights; then remove the four fasteners securing the plastic headlight mounting buckets. Some areas on the headlights must be removed to attach the headlight relocation brackets. Cut the shaded areas off the headlamp assemblies as shown here. Test fit the brackets; this will help determine the area necessary to trim.  Note the three bumps molded to the headlamps lenses. Use a file or die grinder to file these off each headlamp. Now bolt the headlight relocation brackets to the headlamps using the factory hardware (see above diagram). |                                                                                                                                                                                                                                                                                                                                                                                                                                                                                                                                                                                                                                                                                                                                                                                                                                                                                                                                                                                     |             |     |                                                                                     |              |                               |     |             |  |