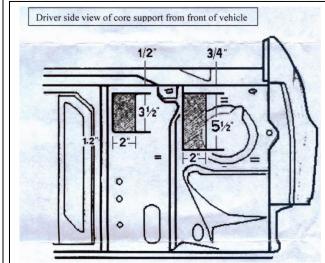

## Grille Installation Instruction

Rev. 141001

Part# GR03HEB 45S

4

Application

88-93 Chevy Pick Up92-93 Suburban Tahoe Phantom 2PC With Head Lamp Re Main Upper

A portion of material must be cut from the core support to mount the headlamps. Use this diagram on the left to cut the area needed to recess the headlights. Make your cut as indicated by the shaded areas.