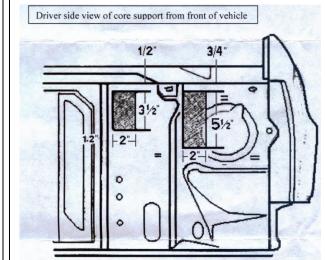

## Grille Installation Instruction

Rev. 141001

Part# GR03HEB 45J

4

Application

88-93 Chevy Pick Up92-93 Suburban Tahoe Phantom 2PC With Head Lamp Re Main Upper

A portion of material must be cut from the core support to mount the headlamps. Use this diagram on the left to cut the area needed to recess the headlights. Make your cut as indicated by the shaded areas.