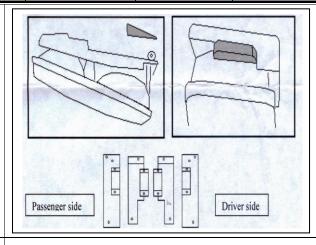

## Grille Installation Instruction

Rev. 141001

| Part#                                                                              | GR03HEB<br>45J                                                                                                                                                                                                                                                                                                                                                                                                                                                                                                                                                                                                                                                                                                                                                                                                                                                                                                                                                                      |               | Application |     | 88-93 Chevy Pick Up92-93 Suburban Tahoe<br>Phantom 2PC With Head Lamp Re Main Upper |              |      |                               |     |             |  |
|------------------------------------------------------------------------------------|-------------------------------------------------------------------------------------------------------------------------------------------------------------------------------------------------------------------------------------------------------------------------------------------------------------------------------------------------------------------------------------------------------------------------------------------------------------------------------------------------------------------------------------------------------------------------------------------------------------------------------------------------------------------------------------------------------------------------------------------------------------------------------------------------------------------------------------------------------------------------------------------------------------------------------------------------------------------------------------|---------------|-------------|-----|-------------------------------------------------------------------------------------|--------------|------|-------------------------------|-----|-------------|--|
|                                                                                    | Item                                                                                                                                                                                                                                                                                                                                                                                                                                                                                                                                                                                                                                                                                                                                                                                                                                                                                                                                                                                | Part Na       | me          | QTY | Descript                                                                            | ion          | Item | Part Name                     | QTY | Description |  |
| Parts Lis                                                                          | 1                                                                                                                                                                                                                                                                                                                                                                                                                                                                                                                                                                                                                                                                                                                                                                                                                                                                                                                                                                                   | Billet Grille |             | 2   | Stainless steel                                                                     |              | 5    | Phillips Screws               | 20  |             |  |
|                                                                                    | t 2                                                                                                                                                                                                                                                                                                                                                                                                                                                                                                                                                                                                                                                                                                                                                                                                                                                                                                                                                                                 | Bolts         |             | 8   | 1/4-20 ×3/4"                                                                        |              | 6    | Flat Nuts                     | 20  |             |  |
|                                                                                    | 3                                                                                                                                                                                                                                                                                                                                                                                                                                                                                                                                                                                                                                                                                                                                                                                                                                                                                                                                                                                   | Nuts          |             | 8   | 1/4-20                                                                              |              | 7    | Headlight Relocation Brackets | 4   | 8×1″        |  |
|                                                                                    | 4                                                                                                                                                                                                                                                                                                                                                                                                                                                                                                                                                                                                                                                                                                                                                                                                                                                                                                                                                                                   | Flat Washers  |             | 8   |                                                                                     |              |      |                               |     |             |  |
| Install Notes: Overlay $\times$ Replacement $\sqrt{}$ Drill $\sqrt{}$ Cut $\times$ |                                                                                                                                                                                                                                                                                                                                                                                                                                                                                                                                                                                                                                                                                                                                                                                                                                                                                                                                                                                     |               |             |     |                                                                                     |              |      | √ Cut ×                       |     |             |  |
| Step                                                                               | Description                                                                                                                                                                                                                                                                                                                                                                                                                                                                                                                                                                                                                                                                                                                                                                                                                                                                                                                                                                         |               |             |     |                                                                                     | illustration |      |                               |     |             |  |
|                                                                                    | Remove the lower turn signal and unplug the lights.Remove all the factory bolts retaining the grille shell (Four along the top, one bottom center and one behind each parking light). Now remove the grille shell from the vehicle. Remove the corner lights. Apply masking tape to the chrome or painted areas.If your grille was purchased pre-assembled into an OE style grille shell; skip to step 2 .Place the grille face down on a table and cut the plastic cross bars(see arrows in diagram) out of the center of the grille shell.Make your cuts at the base of the bars. Now sand or file any rough edges smooth. The diagram illustrates how the bars will be cut.Center the billets into the grille shell (The lower billet has mounting brackets on the back on the back to hold the signals lights). Hold the billets firmly in place. Make sure they are flush; Drill a 1/8" hole at each mounting tab. Use the screws and flat nuts to secure the billet in place. |               |             |     |                                                                                     |              |      |                               |     |             |  |
| 2                                                                                  |                                                                                                                                                                                                                                                                                                                                                                                                                                                                                                                                                                                                                                                                                                                                                                                                                                                                                                                                                                                     |               |             |     |                                                                                     |              |      |                               |     |             |  |
| 3                                                                                  | Remove the headlights; then remove the four fasteners securing the plastic headlight mounting buckets. Some areas on the headlights must be removed to attach the headlight relocation brackets. Cut the shaded areas off the headlamp assemblies as shown here. Test fit the brackets; this will help determine the area necessary to trim.  Note the three bumps molded to the headlamps lenses. Use a file or die grinder to file these off each headlamp. Now bolt the headlight relocation brackets to the headlamps using the factory hardware (see above diagram).                                                                                                                                                                                                                                                                                                                                                                                                           |               |             |     |                                                                                     |              |      |                               |     |             |  |