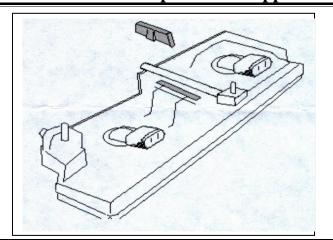

## Grille Installation Instruction

Rev. 141001

Part# GR03HEB 45J

4

Application

88-93 Chevy Pick Up92-93 Suburban Tahoe Phantom 2PC With Head Lamp Re Main Upper

A portion of material must be cut from the core support to mount the headlamps. Use this diagram on the left to cut the area needed to recess the headlights. Make your cut as indicated by the shaded areas.