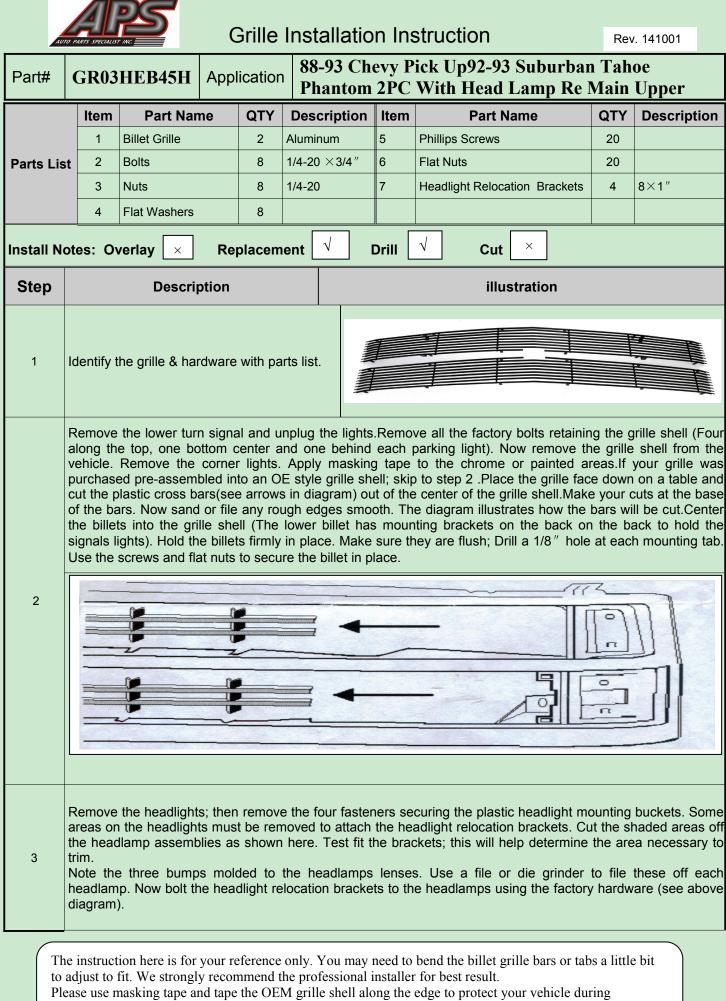

## Grille Installation Instruction

| Part# | GR03HEB45HApplication88-93 Chevy Pick Up92-93 Suburban Tahoe<br>Phantom 2PC With Head Lamp Re Main Upper                                                                                                                                                                                                                                                                                                                                                                                                                                                                                                                    |                                                                                                                                                     |
|-------|-----------------------------------------------------------------------------------------------------------------------------------------------------------------------------------------------------------------------------------------------------------------------------------------------------------------------------------------------------------------------------------------------------------------------------------------------------------------------------------------------------------------------------------------------------------------------------------------------------------------------------|-----------------------------------------------------------------------------------------------------------------------------------------------------|
|       | Passenger side                                                                                                                                                                                                                                                                                                                                                                                                                                                                                                                                                                                                              |                                                                                                                                                     |
| 4     | A portion of material must be cut from the core<br>support to mount the headlamps. Use this diagram on<br>the left to cut the area needed to recess the<br>headlights. Make your cut as indicated by the shaded<br>areas.<br>Repeat the cuts on the other side of the vehicle. Test<br>fit each headlight assembly on the vehicle . Mark the<br>1/4" hole at each mark. Bolt the headlight assemblies<br>back onto the vehicle using the hardware.Test fit the<br>grille in place over the light assemblies. It may be<br>necessary to file the small points on the face of the<br>headlight lenses (depending on vehicle). | Driver side view of core support from front of vehicle<br>$1/2^{*} \qquad 3/4^{*}$ $3/2^{*} \qquad 5/2^{*}$ $0$ $0$ $0$ $0$ $0$ $0$ $0$ $0$ $0$ $0$ |
| 5     | Re-install the 4 piece corner lights. Center the grille assembly on the vehicle; slide the signal lights onto the lower billet insert. Attach the wiring harness to the lights. Install the remaining grille hardware. Use two of the factory signal light screws to secure the signal.                                                                                                                                                                                                                                                                                                                                     |                                                                                                                                                     |
| 6     | Make sure the billet grille is centered and tighten the fasteners.                                                                                                                                                                                                                                                                                                                                                                                                                                                                                                                                                          |                                                                                                                                                     |
| 7     | Reinstall the plastic shroud with the fasteners removed in Step 2.                                                                                                                                                                                                                                                                                                                                                                                                                                                                                                                                                          |                                                                                                                                                     |
| 8     | Installation completed!!!                                                                                                                                                                                                                                                                                                                                                                                                                                                                                                                                                                                                   |                                                                                                                                                     |