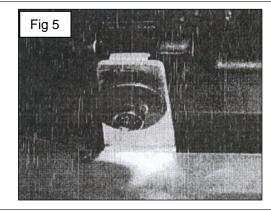

Remove the tape around opening (where the grille will rest against the bumper cover). Place 8#x1.5 " screws through the welded aluminum tabs on the grille. Recenter the grille, be sure the screws are through the OEM grille shell. Secure grille using the U- Nuts and flat tabs from the back side of the OEM grille shell. Wrap the brackets behind the bumper cover. The bottom will fit between the grille and foam backing. Tighten all of the hardware. Re-install bumper assembly at this time. Install factory hardware to hold top plate and grille to the vehicle [Fig 5].