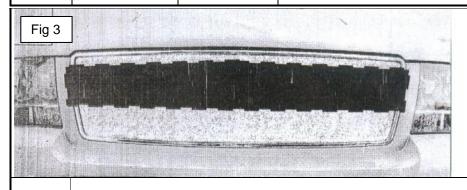

## Grille Installation Instruction

Rev. 180501

| Part#                                                      | GR03HEB28HApplication For 2007-2013 Chevy Avalanche/ Suburban /Tahoe                                                                                                                                                                                                                                                                                                                                                                                                                                                                                                                                                                                                                                                   |               |     |             |              |           |     |                 |  |
|------------------------------------------------------------|------------------------------------------------------------------------------------------------------------------------------------------------------------------------------------------------------------------------------------------------------------------------------------------------------------------------------------------------------------------------------------------------------------------------------------------------------------------------------------------------------------------------------------------------------------------------------------------------------------------------------------------------------------------------------------------------------------------------|---------------|-----|-------------|--------------|-----------|-----|-----------------|--|
|                                                            | Item                                                                                                                                                                                                                                                                                                                                                                                                                                                                                                                                                                                                                                                                                                                   | Part Name     | QTY | Description | Item         | Part Name | QTY | Description     |  |
| Parts List                                                 | 1                                                                                                                                                                                                                                                                                                                                                                                                                                                                                                                                                                                                                                                                                                                      | Billet Grille | 1   | Aluminum    | 4            | Screws    | 4   | 8# <b>x</b> 1 " |  |
|                                                            | 2                                                                                                                                                                                                                                                                                                                                                                                                                                                                                                                                                                                                                                                                                                                      | Top plate     | 1   |             | 5            | Screws    | 4   | 8#×1.5 "        |  |
|                                                            | 3                                                                                                                                                                                                                                                                                                                                                                                                                                                                                                                                                                                                                                                                                                                      | Flat tabs     | 4   |             | 6            | U- Nuts   | 8   | 8#              |  |
| Install Notes: Overlay    Replacement   ✓ Drill    Cut   ✓ |                                                                                                                                                                                                                                                                                                                                                                                                                                                                                                                                                                                                                                                                                                                        |               |     |             |              |           |     |                 |  |
| Step                                                       | Description                                                                                                                                                                                                                                                                                                                                                                                                                                                                                                                                                                                                                                                                                                            |               |     |             | illustration |           |     |                 |  |
| 1                                                          | Identify the grille & hardware with parts list.                                                                                                                                                                                                                                                                                                                                                                                                                                                                                                                                                                                                                                                                        |               |     |             |              | п         |     |                 |  |
| 2                                                          | Apply masking tape to the painted surfaces of the grille. Remove six 10mm bolts along the top [Fig 1]. Remove two 10mm bolts securing the lower engine splash shield to the bumper cover (access below the engine and bumper cover). Remove the 7mm bolts and plastic fasteners attaching the inner plastic wheel wells to the bumper cover [Fig 2-A]. Pull the inner wheel wells away from the bumper cover. Loosen two 10mm bolts (these bolts point straight up in the wheel well) securing a plastic retaining bracket; these secure the bumper to the fender [Fig 2-B]. Disconnect the fog lights. Release the bumper cover corners from the molded clips; then pull forward to remove the bumper cover assembly. |               |     |             |              |           |     |                 |  |
| Fig 1  Fig 2A  Fig 2B                                      |                                                                                                                                                                                                                                                                                                                                                                                                                                                                                                                                                                                                                                                                                                                        |               |     |             |              |           |     |                 |  |
| 3                                                          | Place the bumper cover face down on a work surface. Use a slotted screwdriver to remove the four plastic screws securing the bumper pad to the bumper cover. Remove bumper pad. A metal clip retains each end of the factory inserts; use a screwdriver to remove these clips. Depress the molded clips around each insert; then remove both from the bumper cover.                                                                                                                                                                                                                                                                                                                                                    |               |     |             |              |           |     |                 |  |
| 4                                                          | Use a jag-saw to cut the center cross bar from the bumper [Fig 3&4]. Make your cuts at the base of each bar. File your cuts smooth. Re-install the bumper pad.                                                                                                                                                                                                                                                                                                                                                                                                                                                                                                                                                         |               |     |             |              |           |     |                 |  |