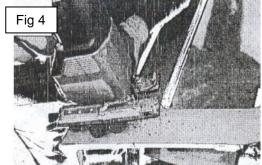

## Grille Installation Instruction

Rev. 180501

| Part#                                                      | GR03HEB28HApplication For 2007-2013 Chevy Avalanche/ Suburban /Tahoe                                                                                                                                                                                                                                                                                                                                                                                                                                                                                                                                                                                                                                                   |               |     |             |              |           |     |                 |  |
|------------------------------------------------------------|------------------------------------------------------------------------------------------------------------------------------------------------------------------------------------------------------------------------------------------------------------------------------------------------------------------------------------------------------------------------------------------------------------------------------------------------------------------------------------------------------------------------------------------------------------------------------------------------------------------------------------------------------------------------------------------------------------------------|---------------|-----|-------------|--------------|-----------|-----|-----------------|--|
|                                                            | Item                                                                                                                                                                                                                                                                                                                                                                                                                                                                                                                                                                                                                                                                                                                   | Part Name     | QTY | Description | Item         | Part Name | QTY | Description     |  |
| Parts List                                                 | 1                                                                                                                                                                                                                                                                                                                                                                                                                                                                                                                                                                                                                                                                                                                      | Billet Grille | 1   | Aluminum    | 4            | Screws    | 4   | 8# <b>x</b> 1 " |  |
|                                                            | 2                                                                                                                                                                                                                                                                                                                                                                                                                                                                                                                                                                                                                                                                                                                      | Top plate     | 1   |             | 5            | Screws    | 4   | 8#×1.5 "        |  |
|                                                            | 3                                                                                                                                                                                                                                                                                                                                                                                                                                                                                                                                                                                                                                                                                                                      | Flat tabs     | 4   |             | 6            | U- Nuts   | 8   | 8#              |  |
| Install Notes: Overlay    Replacement   ✓ Drill    Cut   ✓ |                                                                                                                                                                                                                                                                                                                                                                                                                                                                                                                                                                                                                                                                                                                        |               |     |             |              |           |     |                 |  |
| Step                                                       | Description                                                                                                                                                                                                                                                                                                                                                                                                                                                                                                                                                                                                                                                                                                            |               |     |             | illustration |           |     |                 |  |
| 1                                                          | Identify the grille & hardware with parts list.                                                                                                                                                                                                                                                                                                                                                                                                                                                                                                                                                                                                                                                                        |               |     |             |              | п         |     |                 |  |
| 2                                                          | Apply masking tape to the painted surfaces of the grille. Remove six 10mm bolts along the top [Fig 1]. Remove two 10mm bolts securing the lower engine splash shield to the bumper cover (access below the engine and bumper cover). Remove the 7mm bolts and plastic fasteners attaching the inner plastic wheel wells to the bumper cover [Fig 2-A]. Pull the inner wheel wells away from the bumper cover. Loosen two 10mm bolts (these bolts point straight up in the wheel well) securing a plastic retaining bracket; these secure the bumper to the fender [Fig 2-B]. Disconnect the fog lights. Release the bumper cover corners from the molded clips; then pull forward to remove the bumper cover assembly. |               |     |             |              |           |     |                 |  |
| Fig 1  Fig 2A  Fig 2B                                      |                                                                                                                                                                                                                                                                                                                                                                                                                                                                                                                                                                                                                                                                                                                        |               |     |             |              |           |     |                 |  |
| 3                                                          | Place the bumper cover face down on a work surface. Use a slotted screwdriver to remove the four plastic screws securing the bumper pad to the bumper cover. Remove bumper pad. A metal clip retains each end of the factory inserts; use a screwdriver to remove these clips. Depress the molded clips around each insert; then remove both from the bumper cover.                                                                                                                                                                                                                                                                                                                                                    |               |     |             |              |           |     |                 |  |
| 4                                                          | Use a jag-saw to cut the center cross bar from the bumper [Fig 3&4]. Make your cuts at the base of each bar. File your cuts smooth. Re-install the bumper pad.                                                                                                                                                                                                                                                                                                                                                                                                                                                                                                                                                         |               |     |             |              |           |     |                 |  |