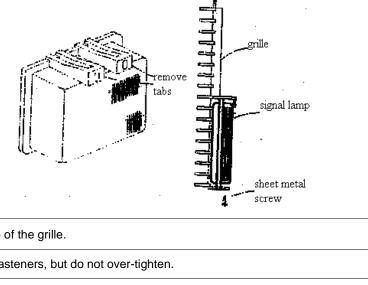

## Grille Installation Instruction

Rev. 20220101

| Part#     | C85202M&N                                                                                                                                                                                                                                                                                                             |    |           | Application |     |                   | For 1981-1988 GMC Suburban (Phantom Style With Stacked Lights)/ 1981-1988 Chevy Blazer (Phantom Style With Stacked Lights)/ 1981-1987 Chevy C/K Pickup (Phantom Style With Stacked Lights)/ 1981-1988 Chevy Suburban (Phantom Style With Stacked Lights)/ 1981-1987 GMC C/K Pickup (Phantom Style With Stacked Lights)/ 1981-1988 GMC Jimmy (Phantom Style With Stacked Lights) |              |                           |     |           |     |             |
|-----------|-----------------------------------------------------------------------------------------------------------------------------------------------------------------------------------------------------------------------------------------------------------------------------------------------------------------------|----|-----------|-------------|-----|-------------------|---------------------------------------------------------------------------------------------------------------------------------------------------------------------------------------------------------------------------------------------------------------------------------------------------------------------------------------------------------------------------------|--------------|---------------------------|-----|-----------|-----|-------------|
|           | Item                                                                                                                                                                                                                                                                                                                  |    | Part Name |             | QTY | Description       |                                                                                                                                                                                                                                                                                                                                                                                 | Item         | Part Name                 |     |           | QTY | Description |
| Parts Li  | st 1                                                                                                                                                                                                                                                                                                                  |    | Billet G  | ille 1      |     | Stainless steel   |                                                                                                                                                                                                                                                                                                                                                                                 | 3            | Cross Head Tapping Screws |     |           | 3   | 10x3/4"     |
|           | 2                                                                                                                                                                                                                                                                                                                     |    | U-Clip N  | Nuts        | 3   | 10#               |                                                                                                                                                                                                                                                                                                                                                                                 |              |                           |     |           |     |             |
| Install N | lotes:                                                                                                                                                                                                                                                                                                                | Ov | erlay     | ay × Repla  |     | acement $\sqrt{}$ |                                                                                                                                                                                                                                                                                                                                                                                 | Dril         | I ×                       | Cut | $\sqrt{}$ |     |             |
| Step      | Description                                                                                                                                                                                                                                                                                                           |    |           |             |     |                   |                                                                                                                                                                                                                                                                                                                                                                                 | illustration |                           |     |           |     |             |
| 1         | Identify the grille & hardware with parts list.                                                                                                                                                                                                                                                                       |    |           |             |     |                   |                                                                                                                                                                                                                                                                                                                                                                                 |              |                           |     |           |     |             |
| 2         | Optional (for vehicles with black plastic cover under hood). Pop hood, remove the black plastic cover (on top of OEM grille / front panel) from vehicle. This will allow access to the rear of the grille shell. If you are still unable to access the rear, remove the grille shell and reattach after installation. |    |           |             |     |                   |                                                                                                                                                                                                                                                                                                                                                                                 |              |                           |     |           |     |             |
| 3         | Remove headlight bezels and factory grill from truck retaining all screws and hardware.  Remove turn signal lamps from factory grille.                                                                                                                                                                                |    |           |             |     |                   |                                                                                                                                                                                                                                                                                                                                                                                 |              |                           |     |           |     |             |
| 4         | Cut tabs off of turn signal lamps and install lamps on billet grille as shown in illustration. Secure bottom of lamp to bottom of grille with a small sheet metal screw or pop rivet.                                                                                                                                 |    |           |             |     |                   |                                                                                                                                                                                                                                                                                                                                                                                 |              |                           |     |           |     |             |

Center the billet grille into the opening of the factory grille shell. Secure the bolt to the threaded holes on the front of the grille.Be sure the bolts are through the OEM grille shell.

- 6 Install clip nut on each of the three tabs across the top of the grille.
- 7 Make sure the billet grille is centered and tighten the fasteners, but do not over-tighten.
- 8 Reinstall the black plastic cover which was removed in step 2.
- 9 Installation completed!!!