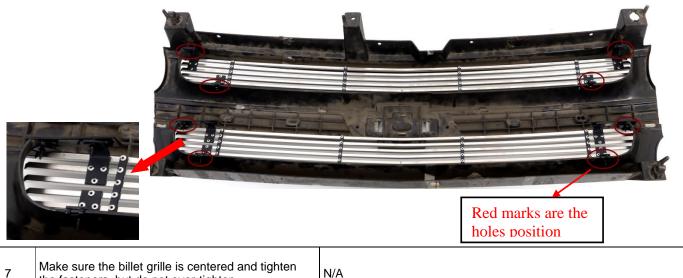

2

| Grille Installation Instruction                                                                      |                                                   |   |               |                        |             |                 |                                                                      |           |                              |             |            |  |
|------------------------------------------------------------------------------------------------------|---------------------------------------------------|---|---------------|------------------------|-------------|-----------------|----------------------------------------------------------------------|-----------|------------------------------|-------------|------------|--|
| Part#                                                                                                | GR03HAA<br>02S                                    |   |               | Application For 2000-2 |             | For 2000-20     | 2002 Chevy Silverado 1500<br>2006 Chevy Suburban<br>2006 Chevy Tahoe |           |                              |             |            |  |
|                                                                                                      | Item Part                                         |   | Name          | QTY                    | Description |                 | Item                                                                 | Part Name | QTY                          | Description |            |  |
| Parts L                                                                                              | ist                                               | 1 | Billet Grille |                        | 2           | Stainless steel |                                                                      | 3         | Truss Head Tapping<br>Screws | 10          | 10# × 3/4" |  |
|                                                                                                      | 2 U-                                              |   | U- Nu         | ut 10                  |             | 10#             |                                                                      | 4         | Flat Tabs                    | 2           |            |  |
| Install Notes: Overlay $oxed{	imes}$ Replacement $oxed{	imes}$ Drill $oxed{	imes}$ Cut $oxed{	imes}$ |                                                   |   |               |                        |             |                 |                                                                      |           |                              |             |            |  |
| Step                                                                                                 | Description                                       |   |               |                        |             |                 | illustration                                                         |           |                              |             |            |  |
|                                                                                                      |                                                   |   |               |                        |             |                 |                                                                      |           |                              |             |            |  |
| 1                                                                                                    | 1 Identify the grille & hardware with parts list. |   |               |                        |             |                 |                                                                      |           |                              |             |            |  |

Remove the upper grille. Take off the stepped tabs from Pop hood, remove the black plastic cover (on top of the grille, place a U-clip nut on the end of each one, and OEM grille / front panel) from vehicle. This will allow 3 attach it to the factory grille shell. Then re-insert the billet access to the rear of the grille shell. grille into place, attaching it with the bolts and nuts provided.

Pull back the top grille, until the two top welded tabs of the grille are flush with the plastic in the corners, Remove the bottom grille and the stepped tabs. Place a 4 using the welded tabs on the grille as a guide, mark 5 U-clip nut on the end of each of the stepped tabs, and and drill the holes and attach with the nuts and bolts attach it to the factory grille shell. provided. You need mark and drill eight holes.

6 Secure billet grille using the U-lock nuts from the back side of the OEM grille shell.

the fasteners. but do not over-tighten. Reinstall the black plastic cover which was removed 8 in step 2. Installation completed!!!